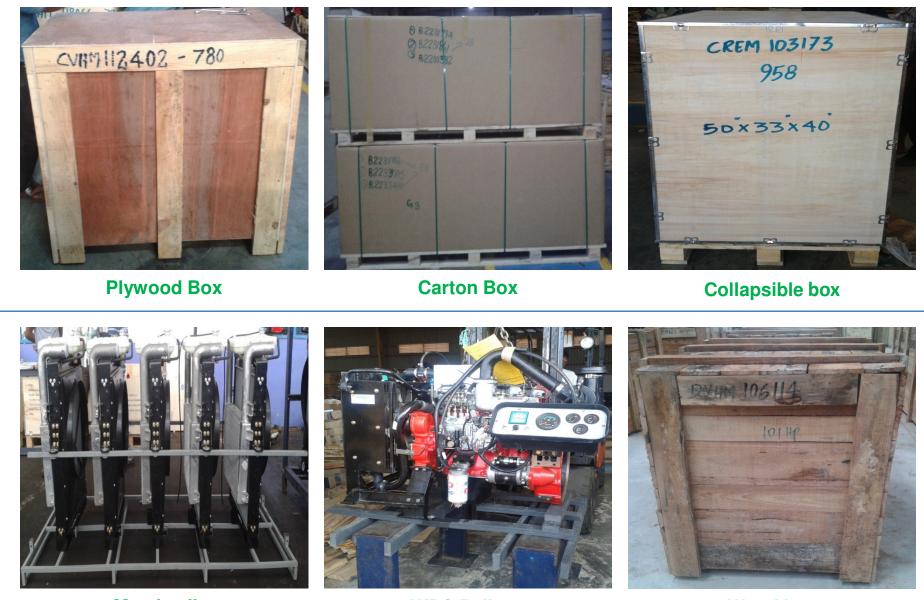

# **One Time Packaging Solution**

Different model of one time packaging

Model of Packaging :

- ✓ Wood ( Rubber, Pine, Silver, Country & Neem )
- ✓ Plywood ( CR Grade & MR Grade )
- ✓ Carton (120,250 & 400 GSM )
- $\checkmark$  Collapsible (Without nailing assemble the box )
- ✓ Metal ( one time for export shipment )
- ✓ Wpc Pallet ( One time for export shipment )

Combination of Packaging :

- ✓ Wood + Carton
- ✓ Plywood + Carton
- ✓ Metal + Carton
- ✓ Metal + Plywood
- ✓ Thermoforming + Polypropylene