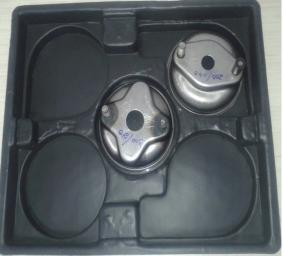

#### S3. Recycle Packaging Photos Eco Friendly Thermoforming

**Thermoforming Pallet** 

**Thermoforming Tray** 

**Thermoforming Lid** 

**WPC Pallet** 

**Thermoforming Tray** 

**Thermoforming Skid** 