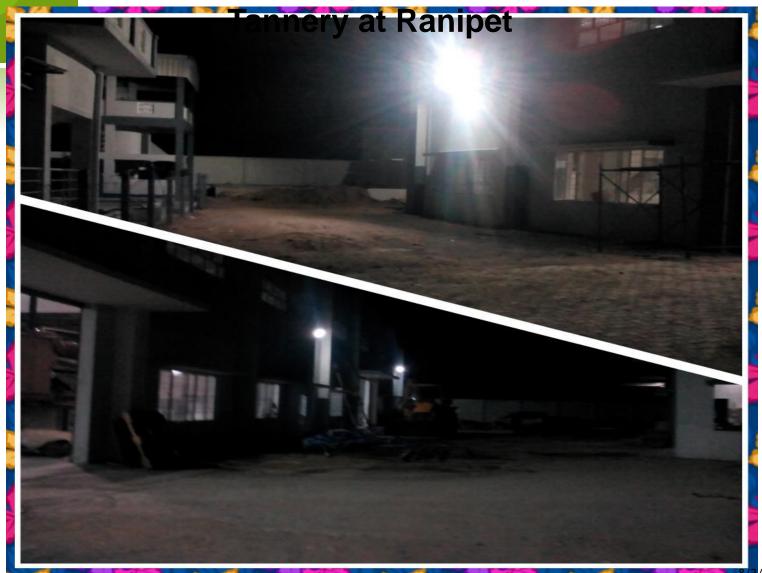

### LED lighting effect Before and After installation at

MRF Tyredrome, Radhakrishnan Salai, Chennai