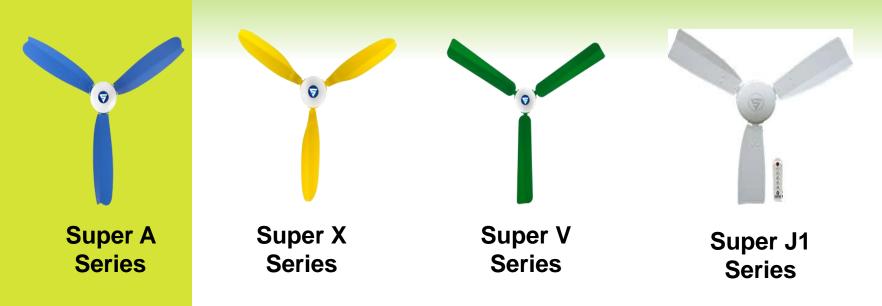

#### SUPERFAN MODELS

Models for 230Vac operations and 24/12Vdc operations

Colors Available