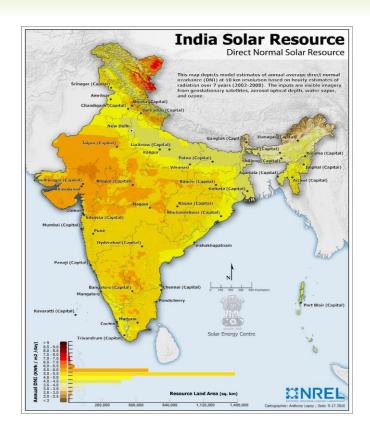

#### SOLAR POWER

- > On Grid
- > Off Grid
- > kW
- > mW
- > EPC

Average solar generation per KW will be around 4-5 Units per day based on the following Solar Irradiance.