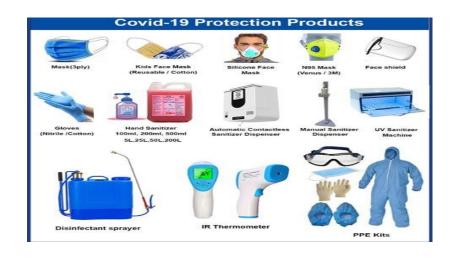

#### ENERGY SAVING/GENERATION PRODUCTS

On Grid / Off Grid Solar PV Rooftop (KW/MW)

Energy efficient Fans

Parabolic Solar /
Radiant Cooling system

**Covid Porection Products** 

#### **COVID PROTECTION PRODUCTS**

- ➤ Hand Sanitizer With Neutral Alcohol-80%v/v
- Sodium Hypochlorite
- ➤ Mask N95, Filtered, Cotton Washable, 3 Ply, Mask Cum Scarf
- ➤ PPE Kits Disposable/ Reusable
- Face Shield
- Pulse Oximeter
- ➤ IR Thermometer
- ➤ Nitrile Gloves
- Automatic Dispensers & Leg Press Dispensers