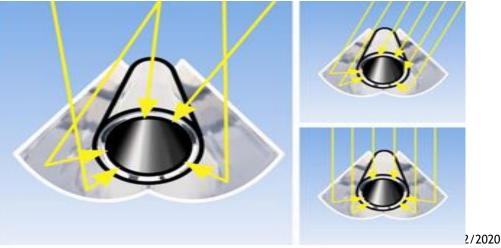

#### **PRODUCTS:**

- Parabolic Trough Concentrator
- Compound Parabolic Collector
- Radiant Cooling Panel
- Adsorption Chillers (R & D)

# COMPOUND PARABOLIC COLLECTOR (CPC):

#### **Application:**

- Solar Hot water system
- Laundry application
- Boiler feed water

Temperature upto 140 Deg C.