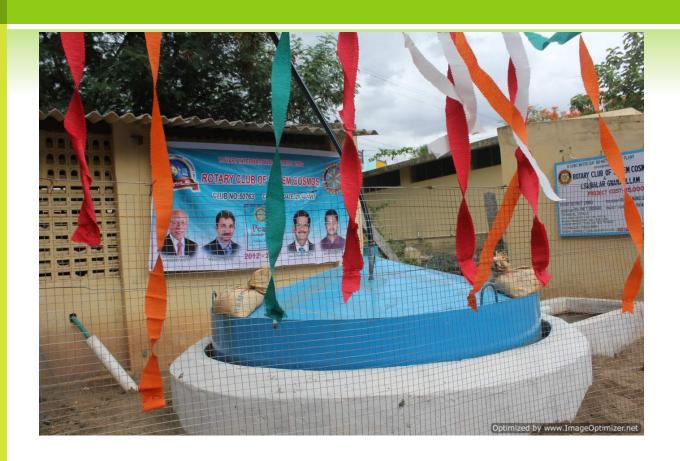

#### INSTITUTIONAL BIOGAS PLANTS-

#### INSTALLATIONS PHOTOS

DR. BINI GEORGE

T K P HOSPITAL