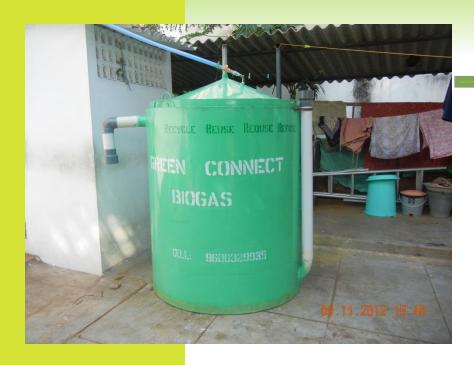

# SALIENT FEATURES OF OUR BIOGAS PLANT: -

- Process time for biogas production is just 24 hours.
- No bad odour.
- "Green Connect biogas" converts the solid and liquid bio-waste into renewable biogas as a replacement of LPG (cooking gas).
- "Green Connect biogas" treats the waste and converts them into organic manure and stops waste from ending up in the landfills.
- It provides easy and de-centralized waste management.
- Customers can have a reliable secondary source of cooking gas/electricity with "Green Connect biogas".

# GREEN CONNECT BIOGAS PLANTS:-

- Uses waste food/ vegetables to biogas for cooking using the process of anaerobic digestion.
- The food and vegetable waste from your homes, Schools, Canteens, Colleges, Hostels, temples, marriage halls, commercial establishments etc can be used to produce biogas.