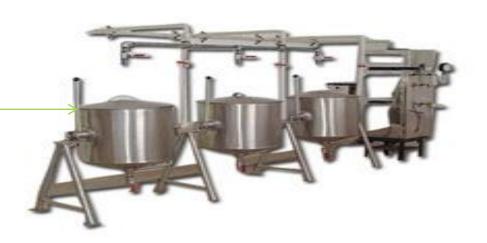

#### **Application:**

- Solar Hot water system
- Laundry application
- Boiler feed water

Temperature upto 140 Deg C.