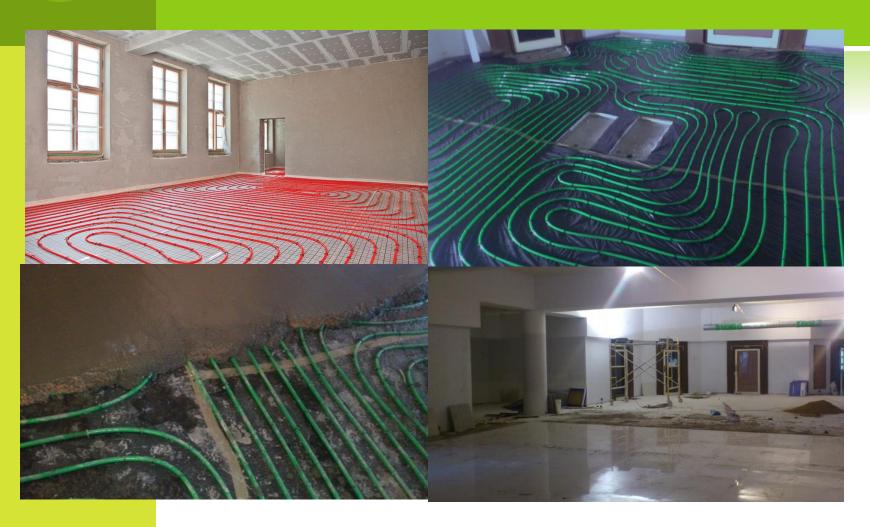

Solar Cooling: Using Solar Hot Water/Steam for Providing Cooling

Oorja is an approved Solar Thermal Systems manufacturer by MNRE.

#### **PRODUCTS:**

- Parabolic Trough Concentrator
- Compound Parabolic Collector
- Radiant Cooling Panel
- Adsorption Chillers (R & D)

#### <sup>14</sup> PARABOLIC TROUGH CONCENTRATOR (PTC 72)

#### **Application:**

- Solar Pressurized Hot water system
- Solar steam cooking system
- Solar air heating
- Solar Drying
- Effluent treatment
- Concentrated solar power (CSP)



Temperature range: upto 350 Deg C

#### SOLAR STEAM GENERATION SYSTEM





Common Steam header



# COMPOUND PARABOLIC COLLECTOR (CPC):

#### **Application:**

- Solar Hot water system
- Laundry application
- Boiler feed water

Temperature upto 140 Deg C.





#### RADIANT FLOOR COOLING:





#### Energy Efficiency & Radiant Cooling



Source: LBNL



#### INSTITUTIONAL BIOGAS PLANTS-



#### INSTALLATIONS PHOTOS



DR. BINI GEORGE

T K P HOSPITAL



# SALIENT FEATURES OF OUR BIOGAS PLANT: -

- Process time for biogas production is just 24 hours.
- No bad odour.
- "Green Connect biogas" converts the solid and liquid bio-waste into renewable biogas as a replacement of LPG (cooking gas).
- "Green Connect biogas" treats the waste and converts them into organic manure and stops waste from ending up in the landfills.
- It provides easy and de-centralized waste management.
- Customers can have a reliable secondary source of cooking gas/electricity with "Green Connect biogas".

# GREEN CONNECT BIOGAS PLANTS:-

- Uses waste food/ vegetables to biogas for cooking using the process o