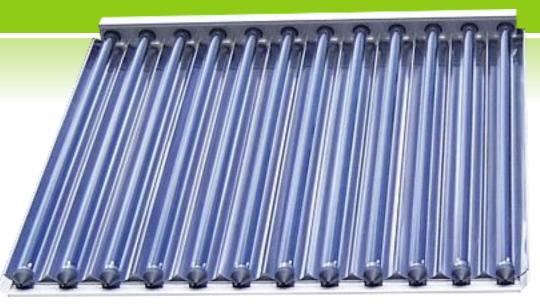

# COMPOUND PARABOLIC COLLECTOR (CPC):

#### **Application:**

- Solar Hot water system
- Laundry application
- Boiler feed water

Temperature upto 140 Deg C.