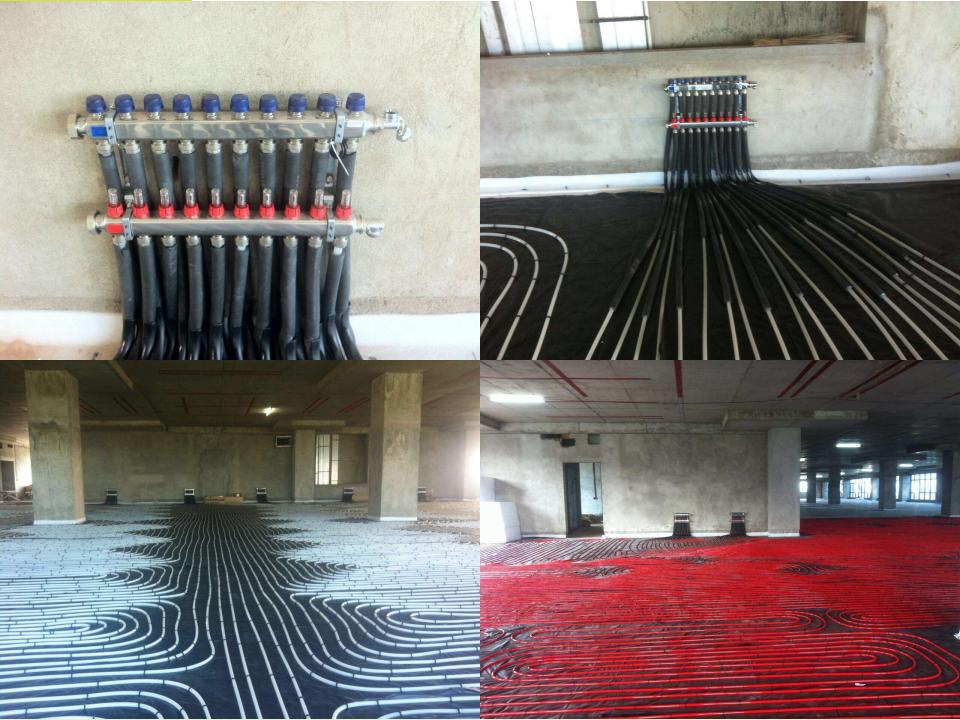

lar Cooling: Using Solar Hot Water/Steam for Providing Cooling

Oorja is an approved Solar Thermal Systems manufacturer by MNRE.

#### **PRODUCTS:**

- Parabolic Trough Concentrator
- Compound Parabolic Collector
- Radiant Cooling Panel
- Adsorption Chillers (R & D)

#### <sup>14</sup> PARABOLIC TROUGH CONCENTRATOR (PTC 72)

#### **Application:**

- Solar Pressurized Hot water system
- Solar steam cooking system
- Solar air heating
- Solar Drying
- Effluent treatment
- Concentrated solar power (CSP)



Temperature range: upto 350 Deg C

#### SOLAR STEAM GENERATION SYSTEM





Common Steam header



# COMPOUND PARABOLIC COLLECTOR (CPC):

#### **Application:**

- Solar Hot water system
- Laundry application
- Boiler feed water

Temperature upto 140 Deg C.





#### RADIANT FLOOR COOLING:





#### Energy Efficiency & Radiant Cooling



Source: LBNL



#### INSTITUTIONAL BIOGAS PLANTS-



#### INSTALLATIONS PHOTOS



DR. BINI GEORGE

T K P HOSPITAL



# SALIENT FEATURES OF OUR BIOGAS PLANT: -

- Process time for biogas production is just 24 hours.
- No bad odour.
- "Green Connect biogas" converts the solid and liquid bio-waste into renewable biogas as a replacement of LPG (cooking gas).
- "Green Connect biogas" treats the waste and converts them into organic manure and stops waste from ending up in the landfills.
- It provides easy and de-centralized waste management.
- Customers can have a reliable secondary source of cooking gas/electricity with "Green Connect biogas".

# GREEN CONNECT BIOGAS PLANTS:-

- Uses waste food/ vegetables to biogas for cooking using the process of