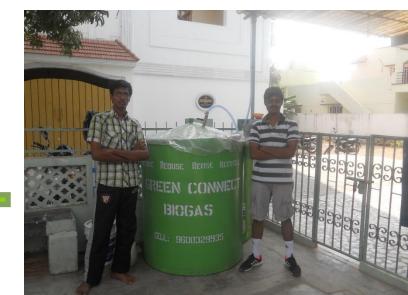

#### INSTITUTIONAL BIOGAS PLANTS-

#### INSTALLATIONS PHOTOS

DR. BINI GEORGE

T K P HOSPITAL