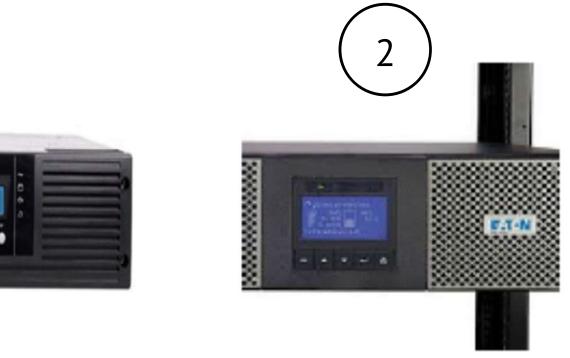

### Autstanding power solution through ent to Quality, Groundbreaking Product o end user.

An electrical apparatus that provides emergency power to a le input power source, typically the utility mains, fails. We provided UPS products. From 1 kVA to 1000 kVA

HI-PULS

- **1. PC, Workstation & Home AV UPS** - 600 2000 VA
- 2. Data Center & Facility UPS
- 3. Marine & Offshore UPS
- 4. Network Server

-8 - 1100 kVA

-8 - 1100 kVA

-1 - 30 kVA

APC is a leading provider of global, end-to-end AC and DC-base power products and services, which include surge suppressors power supplies (UPS), power conditioning equipment, power software, and DC power systems.