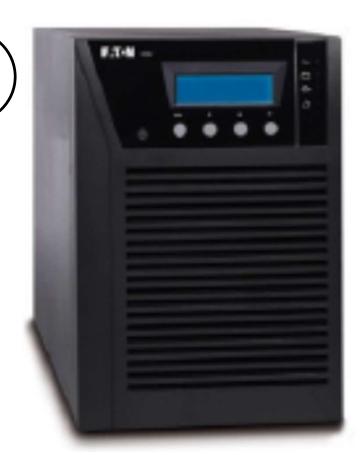

### Autstanding power solution through ent to Quality, Groundbreaking Product o end user.

An electrical apparatus that provides emergency power to a le input power source, typically the utility mains, fails. We provided UPS products. From 1 kVA to 1000 kVA

HI-PULS

- **1. PC, Workstation & Home AV UPS** - 600 2000 VA
- 2. Data Center & Facility UPS
- 3. Marine & Offshore UPS
- 4. Network Server

-8 - 1100 kVA

-8 - 1100 kVA

-1 - 30 kVA

APC is a leading provider of global, end-to-end AC and DC-base power products and services, which include surge suppressors power supplies (UPS), power conditioning equipment, power software, and DC power systems.