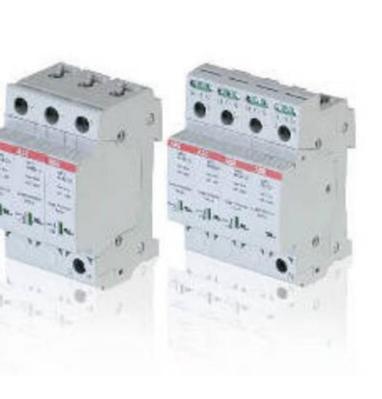

We offer a wide variety of models in multiple brands of comm to fulfill any application need in various sectors like Telecomm Industrial use, UPS. Brands: EXIDE | ALTIMA | ROCKET | GEM | LUMINOUS

ECTOR - A surge protector is an appliance designed to protect likes. A surge protector attempts to limit the voltage supplied to blocking or by shorting to ground any unwanted voltages about the content of the content is an appliance designed to blocking or by shorting to ground any unwanted voltages about the content is an appliance designed to protect or content is an appliance designed to be applied to be applied