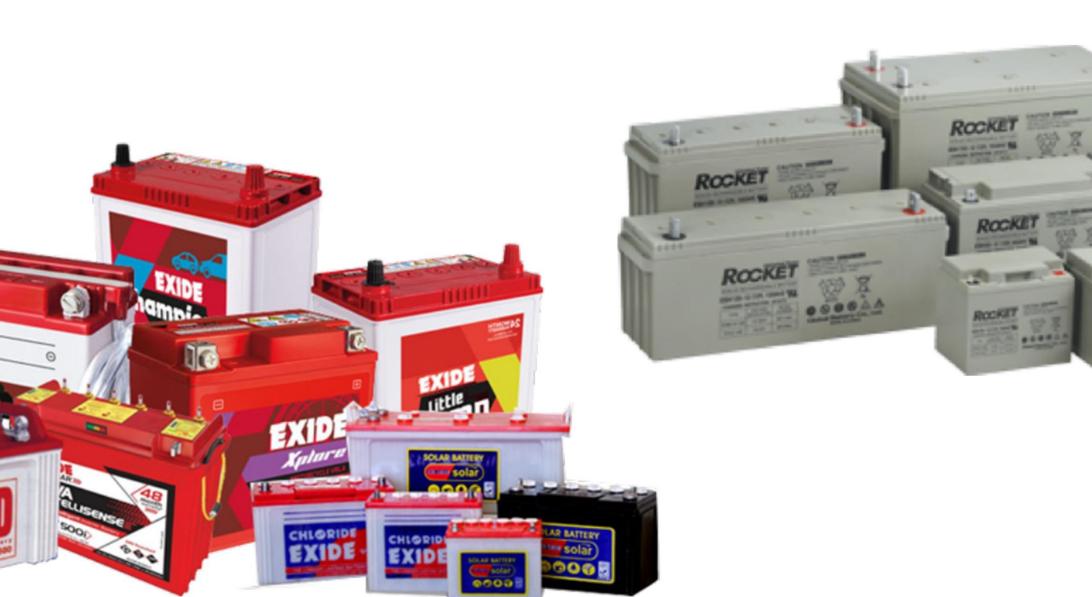

We offer a wide variety of models in multiple brands of comm to fulfill any application need in various sectors like Telecomm Industrial use, UPS. Brands: EXIDE | ALTIMA | ROCKET | GEM | LUMINOUS

ECTOR - A surge protector is an appliance designed to protect likes. A surge protector attempts to limit the voltage supplied to blocking or by shorting to ground any unwanted voltages about the content of the content is an appliance designed to blocking or by shorting to ground any unwanted voltages about the content is an appliance designed to protect or content is an appliance designed to be applied to be applied