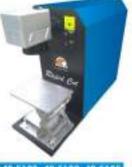

## 48.5102, 48.5103, 48.5105

Eagle Compact Table Top Laser Marking Machine

- Available 20W, 30W, 50W
- 50W can do laser cutting work

Vise for Loser Marking & Cutting