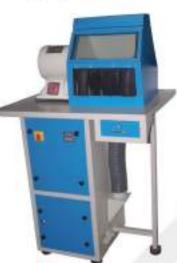

# POLISHING SYSTEMS WITH DUST COLLECTOR

Single Station Polishing System with Dust Collector

- Double Filter System

Inside Outside Floor

Dust Collection Accessories

Double Station Single Motor Polishing System with Dust Collector