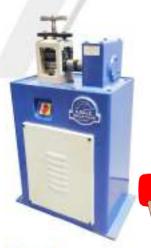

## 64.5503, 64.5533, 64.5563

- Single Head Standard Rolling Mill
- Stand Model
- Available Roller Sizes 4" x 2.25", 5" x 2.5" and 6" x 3"

8" x 5" and 10" x 5"

Eagle Special 3" Electric Rolling Mill - Specially Designed for Design Work

Single Head 3" Electric Rolling Mill

- Standard Model

Optional Available Standard / Customized Patterns Side Rollers (Collets) for all models of Rolling Mills