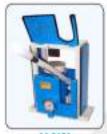

# JEWELLERY CASTING MACHINERY

3 in 1 Bottom Pouring Induction System Vacuum Casting Machine

- Melt, Mix and Cast (3 in 1)
- SS (Stainless Steel ) Chamber
- Vibration System for Accurate Debubling
- Available 500 Gms. / 1 Kg. Gold Capacity

## 25.0531, 25.0532, 25.0533

3 in 1 Bottom Pouring Vacuum Casting Machine

- Melt, Mix and Cast (3 in 1)
- SS (Stainless Steel ) Chamber
- Vibration System for Accurate Debubling
- Available 1 Kg. / 2 Kg. / 5 Kg. Gold Capacity