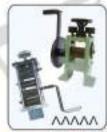

# TUBE FORMING MACHINERY

**Electric Tube Forming Machine** - With HMI Drive Easy Set System

- Electric Tube Forming Machine With Speed Controller AC Drive
- With Italian Motor & Italian Gear Sox

3 in 1 Electric Tube Forming Machine - Coil Forming and Straight Pulling

- With In-built Strip Cutting System
- With Halian Mater & Italian Gear Box

Electric Tube Forming Machine - Standard Model with AC Drive

Manual Tube Forming Machine

- Hand Powered with Gear Bax
- Big Model Also Available for Quick
- Production

Standard Dies Diamond Palished Inside

Carbide Dies Cartiele Care For Long Lesting Assuracy

## 16,0201 and 16,0207

Tube Forming Dies

- More than 100 designs available for Tube Forming and Strip Profiling

Hollow Tube Twister Dies

- Make Creative Designs On Soldered Hollow Pipes

Tube Forming Spindles (Round and Oval) - Spindles for coiling of shaped hollow tubes