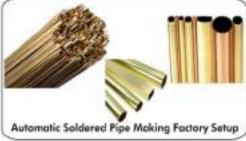

# SOLDERED PIPE MAKING MACHIENRY

- Hallow Pipe Making Mochine With In-built Strip Cutting System.
- Automatic Soldering System
- 5 Roller System

- Hollow Pipe Making Machine With in-built Strip Cutting system
- 2 Roller System