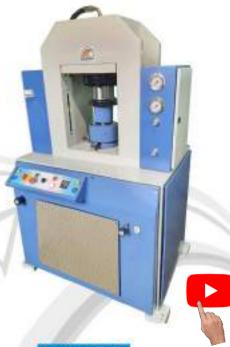

# HYDRAULIC PRESS (CUTTING / STAMPING / MINTING)

A Quality Product

## Hydraulic Press \*C\* Type

- Push Button Automatic Stroke System
- Electric Control Panel
- Available 20 Ton / 40 Ton Models

Stamping (Thoppa) Dies Embossing Compact Hydraulic Press

- Available 20 Ton Model