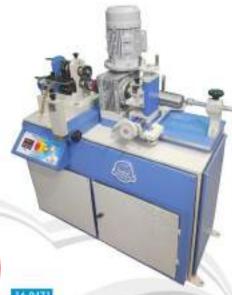

# TUBE FORMING MACHINERY

**Electric Tube Forming Machine** - With HMI Drive Easy Set System

- Electric Tube Forming Machine With Speed Controller AC Drive
- With Italian Motor & Italian Gear Sox

3 in 1 Electric Tube Forming Machine - Coil Forming and Straight Pulling

- With In-built Strip Cutting System
- With Halian Mater & Italian Gear Box

Electric Tube Forming Machine - Standard Model with AC Drive

Manual Tube Forming Machine

- Hand Powered with Gear Bax
- Big Model Also Available for Quick
- Production