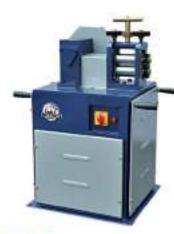

# TUBE FORMING MACHINERY

**Electric Tube Forming Machine** - With HMI Drive Easy Set System

- Electric Tube Forming Machine With Speed Controller AC Drive
- With Italian Motor & Italian Gear Sox

3 in 1 Electric Tube Forming Machine - Coil Forming and Straight Pulling

- With In-built Strip Cutting System
- With Halian Mater & Italian Gear Box

Electric Tube Forming Machine - Standard Model with AC Drive

Manual Tube Forming Machine

- Hand Powered with Gear Bax
- Big Model Also Available for Quick
- Production