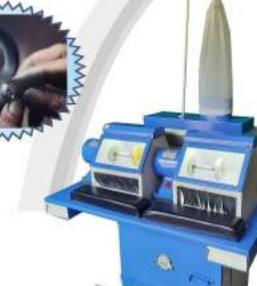

# WIRE DRAWING & THREADING Export in 60+ Countries

Single Pass Wire Drawing Machine - With Reverse & Forward

- 12 Pass Wire Drawing Machine
- With Dual Speed Motor (Optional Speed Controller AC Drive)

6 Pass Wire Drawing Machine (Optional Speed Controller AC Drive)

Wire Drawing Dies

- Available with Diamond or Carbide Dies
- Available in SS or Brass Body

Threading Machine for Continuous Deep Thread - For making Earning Pins

## 80.6151

Threading Machine

- For making Tube Earring Past

Threading Machine for Cut Piece Thread

- For Holf & Deep Threading on **Earning Post** 