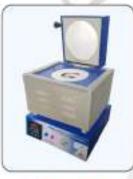

## JEWELLERY CASTING MACHINERY

Investment Powder Mixer with Automatic Flask Filling System

- Vacuum System
- Available Standard and **Customized Models**

**Burnout Furnace Digital with Programable** 

- Optional Wax Elimination Tray
- Optional Air Circulation System