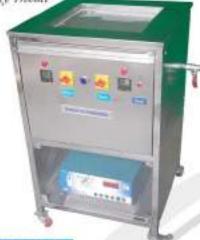

## 26.0103 to 26.0125

Ultrasonic Jewellery Cleaner

- With Tap for Easy Drainage - Available with tank capacity
- from 3 Liter to 25 Liter
- We can also customize machine according to special needs of users