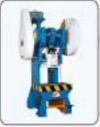

## 60,7412, 60,1415, 60,1420

High Speed Die Cutting Press

- Push Button Stroke System
- Available 5 Ton, 10 Ton, 20 Ton

## 60.0333 to 60.0337

Hydroulic Press "H" Type

- Manual Lever Stroke System
- Available 25 Tan to 100 Tan Models

Hydraulic Press "H" Type

- Auto Inject System
- · Push Button Automatic Strake System
- Electric Control Ponel
- Available 25 Ton to 350 Ton Models

## Hydraulic Press \*C\* Type

- Push Button Automatic Stroke System
- Electric Control Panel
- Available 20 Ton / 40 Ton Models

Stamping (Thoppa) Dies Embossing Compact Hydraulic Press

- Available 20 Ton Model