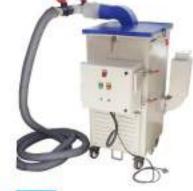

## Latest Machines for Technology Upgradation

- Dust Collector With 4 Filter System
- 2. Easy Set Tube Forming Machine
- Supreme Roll Press With Speed Control
- Vapor Honing Machine
- 5. 3 D Printer
- Micro Dull Sand Blaster With Wet & Dry Two in One System
- Laser Marking, Laser Cutting, Laser Welding
- 8. Investment Powder Mixer.

# POLISHING SYSTEMS WITH DUST COLLECTOR

Single Station Polishing System with Dust Collector

- Double Filter System

Inside Outside Floor

Dust Collection Accessories

Double Station Single Motor Polishing System with Dust Collector