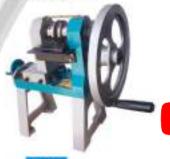

# TUBE FORMING MACHINERY

**Electric Tube Forming Machine** - With HMI Drive Easy Set System

- Electric Tube Forming Machine With Speed Controller AC Drive
- With Italian Motor & Italian Gear Sox

3 in 1 Electric Tube Forming Machine - Coil Forming and Straight Pulling

- With In-built Strip Cutting System
- With Halian Mater & Italian Gear Box

Electric Tube Forming Machine - Standard Model with AC Drive

Manual Tube Forming Machine

- Hand Powered with Gear Bax
- Big Model Also Available for Quick
- Production