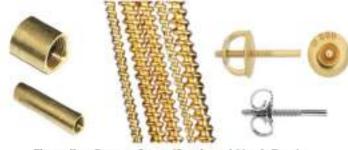

# WIRE DRAWING & THREADING Export in 60+ Countries

Single Pass Wire Drawing Machine - With Reverse & Forward

- 12 Pass Wire Drawing Machine
- With Dual Speed Motor (Optional Speed Controller AC Drive)

6 Pass Wire Drawing Machine (Optional Speed Controller AC Drive)

Wire Drawing Dies

- Available with Diamond or Carbide Dies
- Available in SS or Brass Body

Threading Machine for Continuous Deep Thread - For making Earning Pins

## 80.6151

Threading Machine

- For making Tube Earring Past

Threading Machine for Cut Piece Thread

- For Holf & Deep Threading on **Earning Post** 