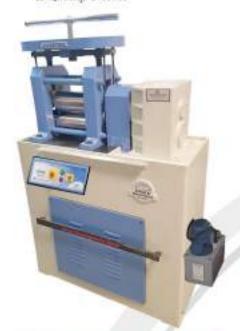

# **DOUBLE HEAD ROLL PRESS**

Double Head Rolling Mill Premium Model - Available Roller Sizes 6" x 3" and 5" x 2.5"

Eagle Supreme Heavy Duty Double Head Rolling Will

- With Speed Controller Drive
- Automotic Lubrication System

Optional Round Wire Drawing Attachment available for all Double Head Electric Rolling Mills

Double Head Rolling Mill Standard Model - Available Roller Sizes 4" x 2.25", 5" x 2.5" and 6" x 3"

## 64.5779, 64.5786, 64.5789

Double Head Big Size Heavy Duty Rolling Mill Premium Model - Available Roller Size 6" x 4", 8" x 4" and 8" x 5"