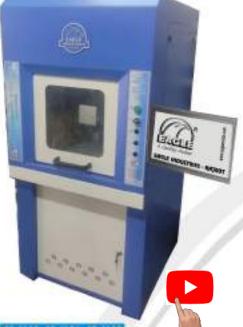

# HYDRAULIC PRESS (CUTTING / STAMPING / MINTING)

A Quality Product

## 60,7412, 60,1415, 60,1420

High Speed Die Cutting Press

- Push Button Stroke System
- Available 5 Ton, 10 Ton, 20 Ton