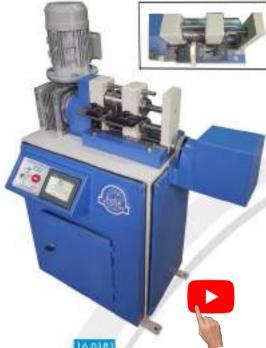

Drive
- With Italian Motor & Italian Gear Sox



3 in 1 Electric Tube Forming Machine - Coil Forming and Straight Pulling

- With In-built Strip Cutting System
- With Halian Mater & Italian Gear Box





Electric Tube Forming Machine - Standard Model with AC Drive



Manual Tube Forming Machine

- Hand Powered with Gear Bax
- Big Model Also Available for Quick
- Production





Standard Dies Diamond Palished Inside



Carbide Dies Cartiele Care For Long Lesting Assuracy

## 16,0201 and 16,0207

Tube Forming Dies

- More than 100 designs available for Tube Forming and Strip Profiling



Hollow Tube Twister Dies

- Make Creative Designs On Soldered Hollow Pipes



Tube Forming Spindles (Round and Oval) - Spindles for coiling of shaped hollow tubes





# **TUBE FORMING MACHIENRY**











## 16.0181

Electric Strip Cutter Machine - With HWI Drive Easy Set System



## 16.0151

Electric Strip Cutter Machine - Available With ar Without Speed Controller



Tube/Hollow Pipe Cutter Machine

- For Cail Cutting
- Dust Collection Box (Optional)



Tube/Hollow Pipe Cutter Machine - For Straight Pipe Cutting - Dust Collection Box (Optional)



Manual Strip Cutter Machine













# SOLDERED PIPE MAKING MACHIENRY

















- Hallow Pipe Making Mochine With In-built Strip Cutting System.
- Automatic Soldering System
- 5 Roller System



- Hollow Pipe Making Machine With in-built Strip Cutting system
- 2 Roller System



Pipe Annealing Machine





Electric Drawbench

- Available with or without Speed Controller Facility



Shaped Pipe Making Dies



Pipe Finishing Carbide