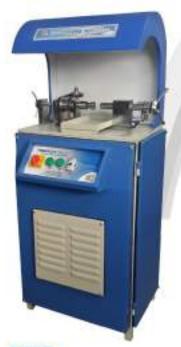

# TUBE FORMING MACHINERY

**Electric Tube Forming Machine** - With HMI Drive Easy Set System

- Electric Tube Forming Machine With Speed Controller AC Drive
- With Italian Motor & Italian Gear Sox

3 in 1 Electric Tube Forming Machine - Coil Forming and Straight Pulling

- With In-built Strip Cutting System
- With Halian Mater & Italian Gear Box

Electric Tube Forming Machine - Standard Model with AC Drive

Manual Tube Forming Machine

- Hand Powered with Gear Bax
- Big Model Also Available for Quick
- Production