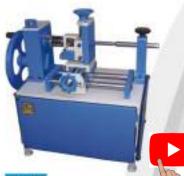

# TUBE FORMING MACHINERY

**Electric Tube Forming Machine** - With HMI Drive Easy Set System

- Electric Tube Forming Machine With Speed Controller AC Drive
- With Italian Motor & Italian Gear Sox

3 in 1 Electric Tube Forming Machine - Coil Forming and Straight Pulling

- With In-built Strip Cutting System
- With Halian Mater & Italian Gear Box

Electric Tube Forming Machine - Standard Model with AC Drive

Manual Tube Forming Machine

- Hand Powered with Gear Bax
- Big Model Also Available for Quick
- Production