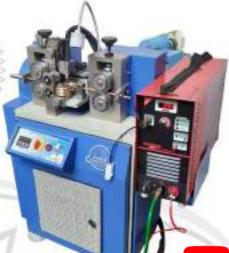

## 16.0181

Electric Strip Cutter Machine - With HWI Drive Easy Set System

## 16.0151

Electric Strip Cutter Machine - Available With ar Without Speed Controller

Tube/Hollow Pipe Cutter Machine

- For Cail Cutting
- Dust Collection Box (Optional)

Tube/Hollow Pipe Cutter Machine - For Straight Pipe Cutting - Dust Collection Box (Optional)