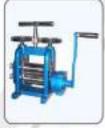

## 64.5503, 64.5533, 64.5563

- Single Head Standard Rolling Mill
- Stand Model
- Available Roller Sizes 4" x 2.25", 5" x 2.5" and 6" x 3"

8" x 5" and 10" x 5"

Eagle Special 3" Electric Rolling Mill - Specially Designed for Design Work

Single Head 3" Electric Rolling Mill

- Standard Model

Optional Available Standard / Customized Patterns Side Rollers (Collets) for all models of Rolling Mills