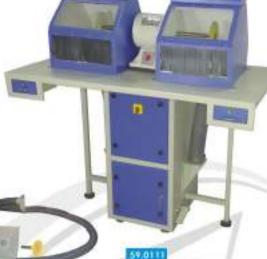

## 59:0121

Double Station Double Motor Polishing System with Dust Collector

- With Double Filter System

Eagle Premium Polishing System with Dust Collector

- 4 Filter System
- Double Motor
- Double Station (Double Hood)