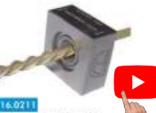

## 16,0201 and 16,0207

Tube Forming Dies

- More than 100 designs available for Tube Forming and Strip Profiling

Hollow Tube Twister Dies

- Make Creative Designs On Soldered Hollow Pipes

Tube Forming Spindles (Round and Oval) - Spindles for coiling of shaped hollow tubes