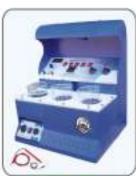

## 26.0103 to 26.0125

Ultrasonic Jewellery Cleaner

- With Tap for Easy Drainage - Available with tank capacity
- from 3 Liter to 25 Liter
- We can also customize machine according to special needs of users