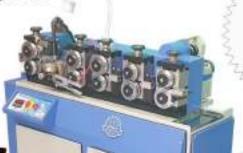

# TUBE FORMING MACHINERY

**Electric Tube Forming Machine** - With HMI Drive Easy Set System

- Electric Tube Forming Machine With Speed Controller AC Drive
- With Italian Motor & Italian Gear Sox

3 in 1 Electric Tube Forming Machine - Coil Forming and Straight Pulling

- With In-built Strip Cutting System
- With Halian Mater & Italian Gear Box

Electric Tube Forming Machine - Standard Model with AC Drive

Manual Tube Forming Machine

- Hand Powered with Gear Bax
- Big Model Also Available for Quick
- Production