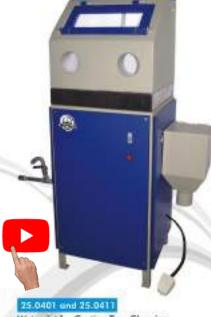

## 25.0531, 25.0532, 25.0533

3 in 1 Bottom Pouring Vacuum Casting Machine

- Melt, Mix and Cast (3 in 1)
- SS (Stainless Steel ) Chamber
- Vibration System for Accurate Debubling
- Available 1 Kg. / 2 Kg. / 5 Kg. Gold Capacity