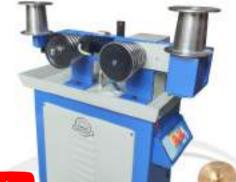

# TUBE FORMING MACHINERY

**Electric Tube Forming Machine** - With HMI Drive Easy Set System

- Electric Tube Forming Machine With Speed Controller AC Drive
- With Italian Motor & Italian Gear Sox

3 in 1 Electric Tube Forming Machine - Coil Forming and Straight Pulling

- With In-built Strip Cutting System
- With Halian Mater & Italian Gear Box

Electric Tube Forming Machine - Standard Model with AC Drive

Manual Tube Forming Machine

- Hand Powered with Gear Bax
- Big Model Also Available for Quick
- Production