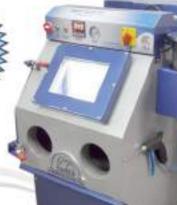

# SAND BLASTING & DULL **MACHINERY**

- Micro Dull Pen for Dull on Specific Designs Only
- Vocuum Suction System for Clear Visibility Inside Work Chamber
- Heating & Moisture Remover System for Uniform Effect
- Compact Model for Less Space require

## 26.084411

- Sand Blaster Heavy Model Micro Dull Pen for Dull on Specific Designs Only
- Vacuum Suction System for Clear Visibility Inside Work Chamber
- Heating & Moisture Remover System for Uniform Effect
- Big size Chamber for work comforts