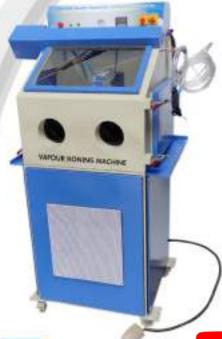

Vapor Haning Machine (Pickling Machine) - Available in SS Body and PP Body

Machine - Flask Cleaning and Casting Tree Cleaning (2 in 1)

Automotic Cleaning System Saves Labour Cost & Time