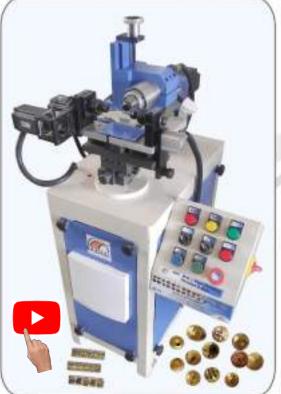

Wire Drawing Dies

- Available with Diamond or Carbide Dies
- Available in SS or Brass Body

Threading Machine for Continuous Deep Thread - For making Earning Pins

## 80.6151

Threading Machine

- For making Tube Earring Past

Threading Machine for Cut Piece Thread

- For Holf & Deep Threading on **Earning Post** 