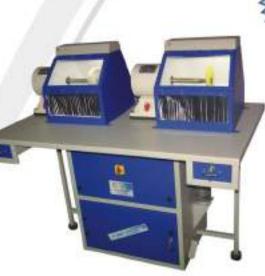

## 59:0121

Double Station Double Motor Polishing System with Dust Collector

- With Double Filter System

Eagle Premium Polishing System with Dust Collector

- 4 Filter System
- Double Motor
- Double Station (Double Hood)