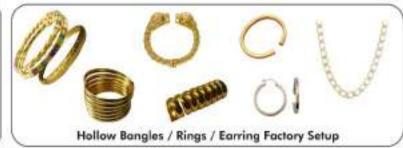

## Our Special Service for Jewellery Factory Setup

Laser Cutting / Welding / Marking Full Setup for Jewellery Factory

Threading Factory Setup (South and North Type) (For making threaded / rolled pins for Earrings and For Making Threads in Earrings' Butterflies)