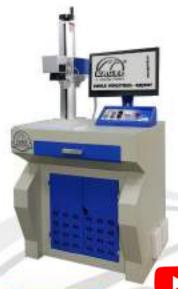

# LASER MACHIENRY

## 48,4302 to 48,4305

Eagle Laser Marking Machine

- Available 20W, 30W, 50W, 100W Models 50W and 100W can also da
- Laser Cutting Work

Eagle Laser Welding Machine - Available 230W