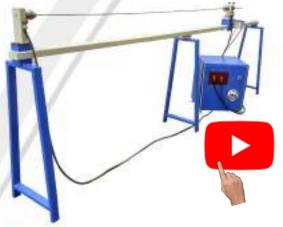

# WIRE DRAWING & THREADING Export in 60+ Countries

Single Pass Wire Drawing Machine - With Reverse & Forward

- 12 Pass Wire Drawing Machine
- With Dual Speed Motor (Optional Speed Controller AC Drive)

6 Pass Wire Drawing Machine (Optional Speed Controller AC Drive)

Wire Drawing Dies

- Available with Diamond or Carbide Dies
- Available in SS or Brass Body

Threading Machine for Continuous Deep Thread - For making Earning Pins