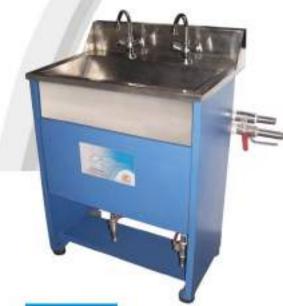

## 26.0707 and 24.0709

Steam Cleaner

- SS Body Available with 14 Liter and 9 Liter Capacity

Hand Wash Basin with Gold Dust Settling Tank

- With Italian Pump Inside
- PP (Polypropylane) Body
- Available with 1 Top, 2 Tap or 3 Tap in Basin
- With 1 Micron Filter

Hand Wash Basin with Gold Dust Settling Tank

- With Italian Pump Inside
- SS (Stainless Steel) Body Available with 1 Tap, 2 Tap or 3 Tap in Bosin