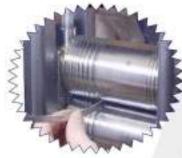

## 16,0201 and 16,0207

Tube Forming Dies

- More than 100 designs available for Tube Forming and Strip Profiling

Hollow Tube Twister Dies

- Make Creative Designs On Soldered Hollow Pipes

Tube Forming Spindles (Round and Oval) - Spindles for coiling of shaped hollow tubes