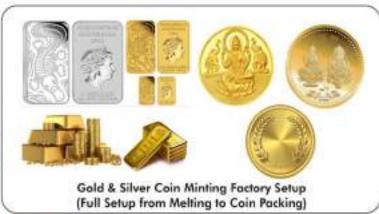

# HYDRAULIC PRESS (CUTTING / STAMPING / MINTING)

A Quality Product

Coin Dies

Biscuit Die

\* Auto Injector Control Facility, Electric Control Panel & Safety Guard / Sensor Available on Request Size Available As per Customer Requirement