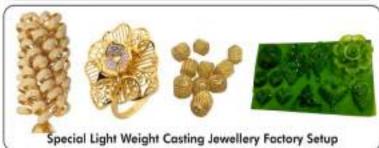

## Our Special Service for Jewellery Factory Setup

Laser Cutting / Welding / Marking Full Setup for Jewellery Factory

Threading Factory Setup (South and North Type) (For making threaded / rolled pins for Earrings and For Making Threads in Earrings' Butterflies)