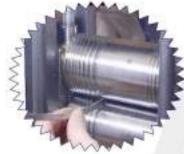

## 16,0201 and 16,0207

Tube Forming Dies

- More than 100 designs available for Tube Forming and Strip Profiling

Hollow Tube Twister Dies

- Make Creative Designs On Soldered Hollow Pipes

Tube Forming Spindles (Round and Oval) - Spindles for coiling of shaped hollow tubes