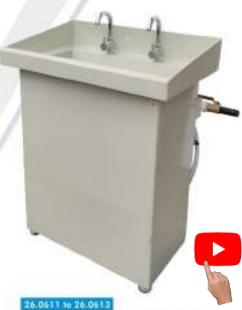

## 26.0707 and 24.0709

Steam Cleaner

- SS Body Available with 14 Liter and 9 Liter Capacity

Hand Wash Basin with Gold Dust Settling Tank

- With Italian Pump Inside
- PP (Polypropylane) Body
- Available with 1 Top, 2 Tap or 3 Tap in Basin
- With 1 Micron Filter

Hand Wash Basin with Gold Dust Settling Tank

- With Italian Pump Inside
- SS (Stainless Steel) Body Available with 1 Tap, 2 Tap or 3 Tap in Bosin