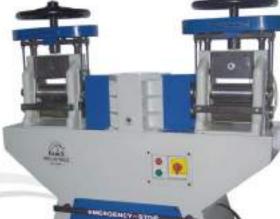

# **DOUBLE HEAD ROLL PRESS**

Double Head Rolling Mill Premium Model - Available Roller Sizes 6" x 3" and 5" x 2.5"

Eagle Supreme Heavy Duty Double Head Rolling Will

- With Speed Controller Drive
- Automotic Lubrication System

Optional Round Wire Drawing Attachment available for all Double Head Electric Rolling Mills

Double Head Rolling Mill Standard Model - Available Roller Sizes 4" x 2.25", 5" x 2.5" and 6" x 3"

## 64.5779, 64.5786, 64.5789

Double Head Big Size Heavy Duty Rolling Mill Premium Model - Available Roller Size 6" x 4", 8" x 4" and 8" x 5"