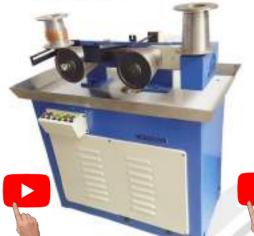

# TUBE FORMING MACHINERY

**Electric Tube Forming Machine** - With HMI Drive Easy Set System

- Electric Tube Forming Machine With Speed Controller AC Drive
- With Italian Motor & Italian Gear Sox

3 in 1 Electric Tube Forming Machine - Coil Forming and Straight Pulling

- With In-built Strip Cutting System
- With Halian Mater & Italian Gear Box

Electric Tube Forming Machine - Standard Model with AC Drive

Manual Tube Forming Machine

- Hand Powered with Gear Bax
- Big Model Also Available for Quick
- Production