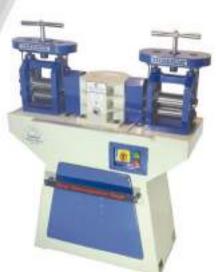

## 64.5503, 64.5533, 64.5563

- Single Head Standard Rolling Mill
- Stand Model
- Available Roller Sizes 4" x 2.25", 5" x 2.5" and 6" x 3"

8" x 5" and 10" x 5"

Eagle Special 3" Electric Rolling Mill - Specially Designed for Design Work

Single Head 3" Electric Rolling Mill

- Standard Model

Optional Available Standard / Customized Patterns Side Rollers (Collets) for all models of Rolling Mills