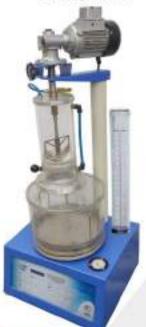

# JEWELLERY CASTING MACHINERY

3 in 1 Bottom Pouring Induction System Vacuum Casting Machine

- Melt, Mix and Cast (3 in 1)
- SS (Stainless Steel ) Chamber
- Vibration System for Accurate Debubling
- Available 500 Gms. / 1 Kg. Gold Capacity

## 25.0531, 25.0532, 25.0533

3 in 1 Bottom Pouring Vacuum Casting Machine

- Melt, Mix and Cast (3 in 1)
- SS (Stainless Steel ) Chamber
- Vibration System for Accurate Debubling
- Available 1 Kg. / 2 Kg. / 5 Kg. Gold Capacity

## 25.0506, 25.0507, 25.0509

3 in 1 Manual Pouring Vacuum Casting Machine

- Melt, Mix and Cast (3 in 1)
- SS (Stainless Steel ) Chamber
- Vibration System for Accurate Debubling
- Available 1 Kg. / 2 Kg. / 5 Kg. Gold Capacity