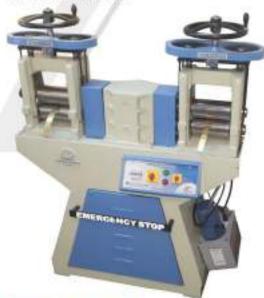

# SINGLE HEAD ROLL PRESS

A Quality Product

64.5813, 64.5814, 64.6111-W, 64.6112-W Single Head Big Size Heavy Duty Rolling Mill - With Dual Speed Motor and Gear Box - Available Roller Sizes 6" x 4", 8" x 4",

## 64.5586 & 64.5596

- Available Roller Sizes 5" x 2.5" and 6" x 3"

- Single Head Premium Rolling Mill
- With Gearbax

## 64.5503, 64.5533, 64.5563

- Single Head Standard Rolling Mill
- Stand Model
- Available Roller Sizes 4" x 2.25", 5" x 2.5" and 6" x 3"

8" x 5" and 10" x 5"

Eagle Special 3" Electric Rolling Mill - Specially Designed for Design Work