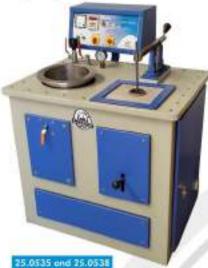

## 25.0531, 25.0532, 25.0533

3 in 1 Bottom Pouring Vacuum Casting Machine

- Melt, Mix and Cast (3 in 1)
- SS (Stainless Steel ) Chamber
- Vibration System for Accurate Debubling
- Available 1 Kg. / 2 Kg. / 5 Kg. Gold Capacity