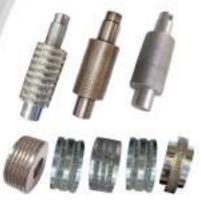

## 16,0201 and 16,0207

Tube Forming Dies

- More than 100 designs available for Tube Forming and Strip Profiling

Hollow Tube Twister Dies

- Make Creative Designs On Soldered Hollow Pipes

Tube Forming Spindles (Round and Oval) - Spindles for coiling of shaped hollow tubes