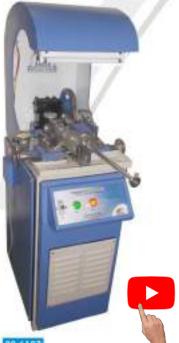

# TUBE FORMING MACHINERY

**Electric Tube Forming Machine** - With HMI Drive Easy Set System

- Electric Tube Forming Machine With Speed Controller AC Drive
- With Italian Motor & Italian Gear Sox

3 in 1 Electric Tube Forming Machine - Coil Forming and Straight Pulling

- With In-built Strip Cutting System
- With Halian Mater & Italian Gear Box

Electric Tube Forming Machine - Standard Model with AC Drive

Manual Tube Forming Machine

- Hand Powered with Gear Bax
- Big Model Also Available for Quick
- Production