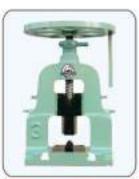

## Hydraulic Press \*C\* Type

- Push Button Automatic Stroke System
- Electric Control Panel
- Available 20 Ton / 40 Ton Models

Stamping (Thoppa) Dies Embossing Compact Hydraulic Press

- Available 20 Ton Model

Coin Dies

Biscuit Die

\* Auto Injector Control Facility, Electric Control Panel & Safety Guard / Sensor Available on Request Size Available As per Customer Requirement