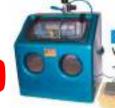

# SAND BLASTING & DULL **MACHINERY**

- Micro Dull Pen for Dull on Specific Designs Only
- Vocuum Suction System for Clear Visibility Inside Work Chamber
- Heating & Moisture Remover System for Uniform Effect
- Compact Model for Less Space require

## 26.084411

- Sand Blaster Heavy Model Micro Dull Pen for Dull on Specific Designs Only
- Vacuum Suction System for Clear Visibility Inside Work Chamber
- Heating & Moisture Remover System for Uniform Effect
- Big size Chamber for work comforts

(2 in 1 System)

Water Sand Blaster

**Big Chamber Size** 

**Ball Dull Machine** 

- Quick and Uniform Diamond Dull on Balls