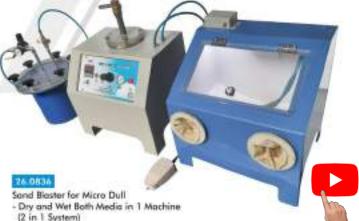

# SAND BLASTING & DULL **MACHINERY**

- Micro Dull Pen for Dull on Specific Designs Only
- Vocuum Suction System for Clear Visibility Inside Work Chamber
- Heating & Moisture Remover System for Uniform Effect
- Compact Model for Less Space require

## 26.084411

- Sand Blaster Heavy Model Micro Dull Pen for Dull on Specific Designs Only
- Vacuum Suction System for Clear Visibility Inside Work Chamber
- Heating & Moisture Remover System for Uniform Effect
- Big size Chamber for work comforts

(2 in 1 System)

Water Sand Blaster

**Big Chamber Size** 

**Ball Dull Machine** 

- Quick and Uniform Diamond Dull on Balls