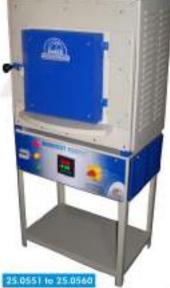

## JEWELLERY CASTING MACHINERY

Investment Powder Mixer with Automatic Flask Filling System

- Vacuum System
- Available Standard and **Customized Models**

**Burnout Furnace Digital with Programable** 

- Optional Wax Elimination Tray
- Optional Air Circulation System