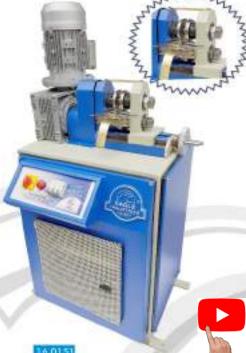

## 16.0151

Electric Strip Cutter Machine - Available With ar Without Speed Controller

Tube/Hollow Pipe Cutter Machine

- For Cail Cutting
- Dust Collection Box (Optional)

Tube/Hollow Pipe Cutter Machine - For Straight Pipe Cutting - Dust Collection Box (Optional)