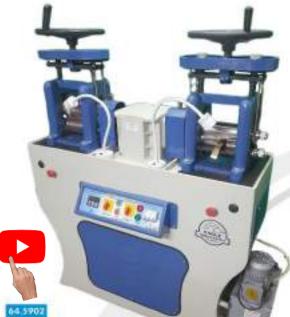

# **DOUBLE HEAD ROLL PRESS**

Double Head Rolling Mill Premium Model - Available Roller Sizes 6" x 3" and 5" x 2.5"

Eagle Supreme Heavy Duty Double Head Rolling Will

- With Speed Controller Drive
- Automotic Lubrication System

Optional Round Wire Drawing Attachment available for all Double Head Electric Rolling Mills

Double Head Rolling Mill Standard Model - Available Roller Sizes 4" x 2.25", 5" x 2.5" and 6" x 3"

## 64.5779, 64.5786, 64.5789

Double Head Big Size Heavy Duty Rolling Mill Premium Model - Available Roller Size 6" x 4", 8" x 4" and 8" x 5"