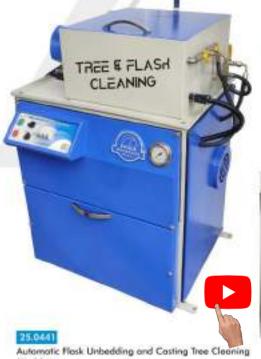

Vapor Haning Machine (Pickling Machine) - Available in SS Body and PP Body

Machine - Flask Cleaning and Casting Tree Cleaning (2 in 1)

Automotic Cleaning System Saves Labour Cost & Time