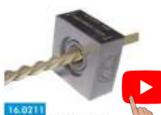

## 16,0201 and 16,0207

Tube Forming Dies

- More than 100 designs available for Tube Forming and Strip Profiling

Hollow Tube Twister Dies

- Make Creative Designs On Soldered Hollow Pipes

Tube Forming Spindles (Round and Oval) - Spindles for coiling of shaped hollow tubes