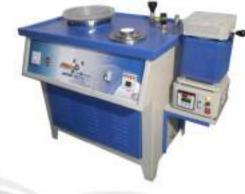

## JEWELLERY CASTING MACHINERY

Investment Powder Mixer with Automatic Flask Filling System

- Vacuum System
- Available Standard and **Customized Models**

**Burnout Furnace Digital with Programable** 

- Optional Wax Elimination Tray
- Optional Air Circulation System

## 25,0216

- 3D Printer
- CAD and Rapid Prototyping of Jewellery Casting Models

25.0202

Digital Wax Injector

- Digital Wax Injector
- Imported Model
- With Auto Clamp System