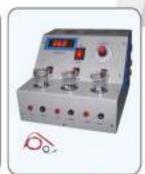

\$7,0302 and \$7,0304
Four in One Rhodium Plassing Plant
With Magnata: Server System
1 Liter and 2 Liter Models

57,0202 Pen Ploting Machine Franken Digital Model 25 ML Gilas Beaker

50.0150 to 40.0179
Die Curling Hand Press
Available with Handle or Fig Wheel
Available 1 No. to 9 No. Models