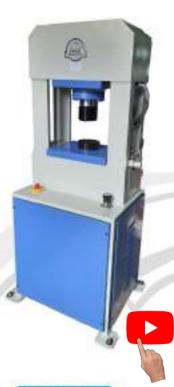

# HYDRAULIC PRESS (CUTTING / STAMPING / MINTING)

A Quality Product

## 60.0333 to 60.0337

Hydroulic Press "H" Type

- Manual Lever Stroke System
- Available 25 Tan to 100 Tan Models

Hydraulic Press "H" Type

- Auto Inject System
- · Push Button Automatic Strake System
- Electric Control Ponel
- Available 25 Ton to 350 Ton Models