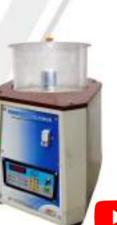

## 26.0103 to 26.0125

Ultrasonic Jewellery Cleaner

- With Tap for Easy Drainage - Available with tank capacity
- from 3 Liter to 25 Liter
- We can also customize machine according to special needs of users