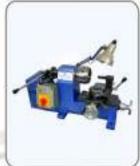

# TUBE FORMING MACHINERY

**Electric Tube Forming Machine** - With HMI Drive Easy Set System

- Electric Tube Forming Machine With Speed Controller AC Drive
- With Italian Motor & Italian Gear Sox

3 in 1 Electric Tube Forming Machine - Coil Forming and Straight Pulling

- With In-built Strip Cutting System
- With Halian Mater & Italian Gear Box

Electric Tube Forming Machine - Standard Model with AC Drive

Manual Tube Forming Machine

- Hand Powered with Gear Bax
- Big Model Also Available for Quick
- Production