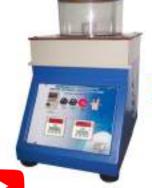

## 26.0103 to 26.0125

Ultrasonic Jewellery Cleaner

- With Tap for Easy Drainage - Available with tank capacity
- from 3 Liter to 25 Liter
- We can also customize machine according to special needs of users