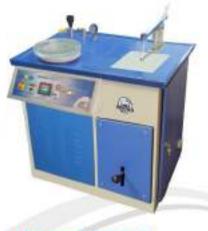

## 25.0506, 25.0507, 25.0509

3 in 1 Manual Pouring Vacuum Casting Machine

- Melt, Mix and Cast (3 in 1)
- SS (Stainless Steel ) Chamber
- Vibration System for Accurate Debubling
- Available 1 Kg. / 2 Kg. / 5 Kg. Gold Capacity