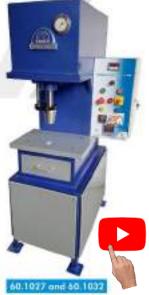

# HYDRAULIC PRESS (CUTTING / STAMPING / MINTING)

A Quality Product

## Hydraulic Press \*C\* Type

- Push Button Automatic Stroke System
- Electric Control Panel
- Available 20 Ton / 40 Ton Models

Stamping (Thoppa) Dies Embossing Compact Hydraulic Press

- Available 20 Ton Model

Coin Dies

Biscuit Die

\* Auto Injector Control Facility, Electric Control Panel & Safety Guard / Sensor Available on Request Size Available As per Customer Requirement