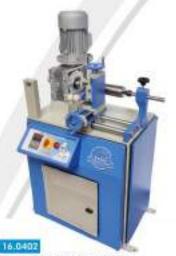

# TUBE FORMING MACHINERY

**Electric Tube Forming Machine** - With HMI Drive Easy Set System

- Electric Tube Forming Machine With Speed Controller AC Drive
- With Italian Motor & Italian Gear Sox

3 in 1 Electric Tube Forming Machine - Coil Forming and Straight Pulling

- With In-built Strip Cutting System
- With Halian Mater & Italian Gear Box

Electric Tube Forming Machine - Standard Model with AC Drive

Manual Tube Forming Machine

- Hand Powered with Gear Bax
- Big Model Also Available for Quick
- Production