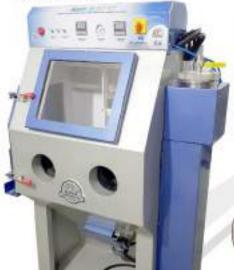

# SAND BLASTING & DULL **MACHINERY**

- Micro Dull Pen for Dull on Specific Designs Only
- Vocuum Suction System for Clear Visibility Inside Work Chamber
- Heating & Moisture Remover System for Uniform Effect
- Compact Model for Less Space require

## 26.084411

- Sand Blaster Heavy Model Micro Dull Pen for Dull on Specific Designs Only
- Vacuum Suction System for Clear Visibility Inside Work Chamber
- Heating & Moisture Remover System for Uniform Effect
- Big size Chamber for work comforts