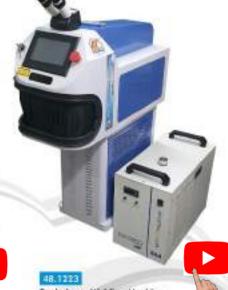

# LASER MACHIENRY

## 48,4302 to 48,4305

Eagle Laser Marking Machine

- Available 20W, 30W, 50W, 100W Models 50W and 100W can also da
- Laser Cutting Work

Eagle Laser Welding Machine - Available 230W

## 48.4110, 48.4106, 48.4105

Eagle Laser Cutting & Marking Machine - Available 100W, 60W and 50W Models

Laser Marking

Laser Cutting

(Designing)