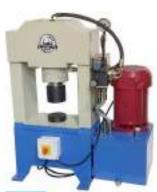

# HYDRAULIC PRESS (CUTTING / STAMPING / MINTING)

A Quality Product

## 60.0333 to 60.0337

Hydroulic Press "H" Type

- Manual Lever Stroke System
- Available 25 Tan to 100 Tan Models

Hydraulic Press "H" Type

- Auto Inject System
- · Push Button Automatic Strake System
- Electric Control Ponel
- Available 25 Ton to 350 Ton Models