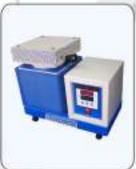

## 74.0341 to 74.0343

Magnetic Polisher

- 55 Body Reverse & Forward Programable
- Available for up to 2 Kg. of Jewellery Capacity

## 74.0321 to 74.0325

Magnetic Polisher Premium Model

- 3 Pulse Speed Controller
- Reverse & Forward Programoble
- Available for up to 5 Kg. of Jewellery Capacity

A Quality Product