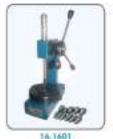

## 25.0121 to 25.0123

Digital Vulcariaer (Die Press) - Available 3 Platform Sizes