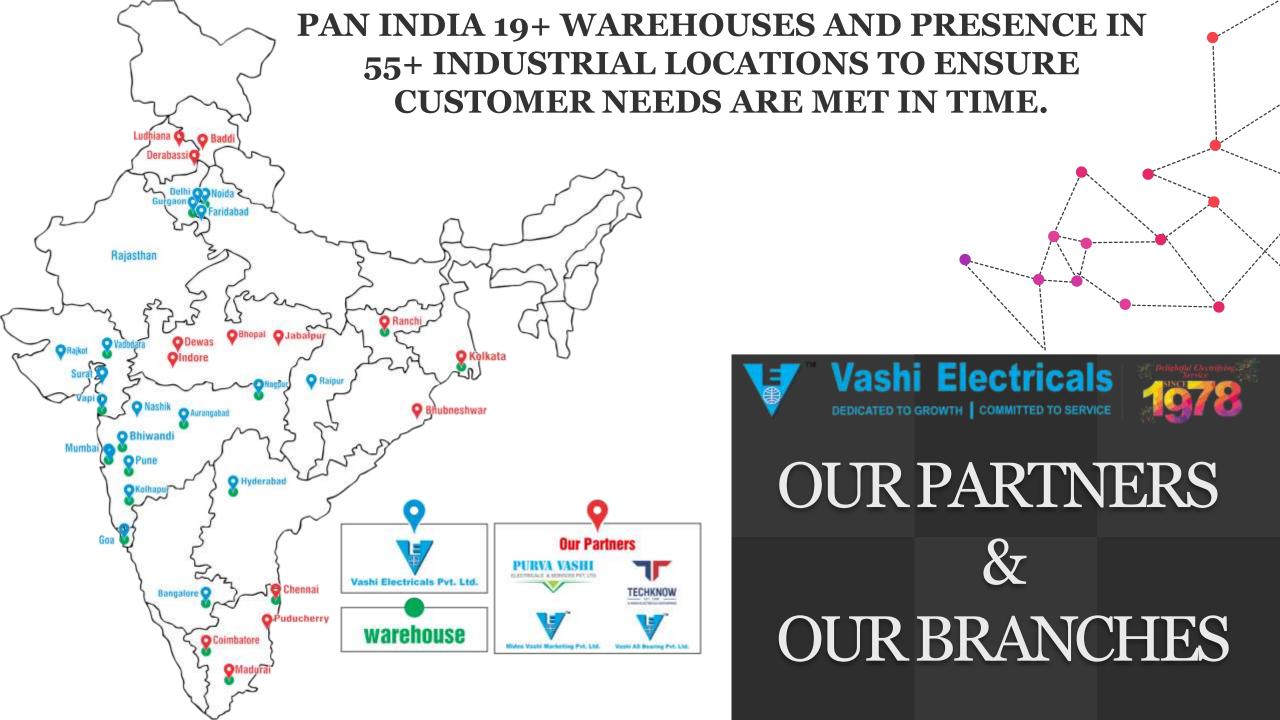

## **OUR PARTNERS**

**PURVA VASHI** TECHKNOW

MIDEX VASHI

VASHI & AS BEARING

WESTERN LUBE - CASTROL

WESTERN LUBE - HERO

**WESTERN AUTO & SPARES** - MGP

**TOP 4 CRISIL RATED COMPANY** 

### PAN INDIA WAREHOUSES

A Million sq.ft to facilitate ease of inventory management for your satisfaction.

## YOUR EXTENDED WAREHOUSE

We have 19+ large warehouses spread in 3 lakh sq. Ft and over **Rs 1000 Million in inventories at a time.** 

Our inventory management ensures **our money on your racks and your money in the bank.** 

## DISTRIBUTION REDEFINED

**19+ WAREHOUSES** to locally enable efficient delivery.

Strategic tie-ups with Reputed Transporters to provide Door Delivery PAN India.