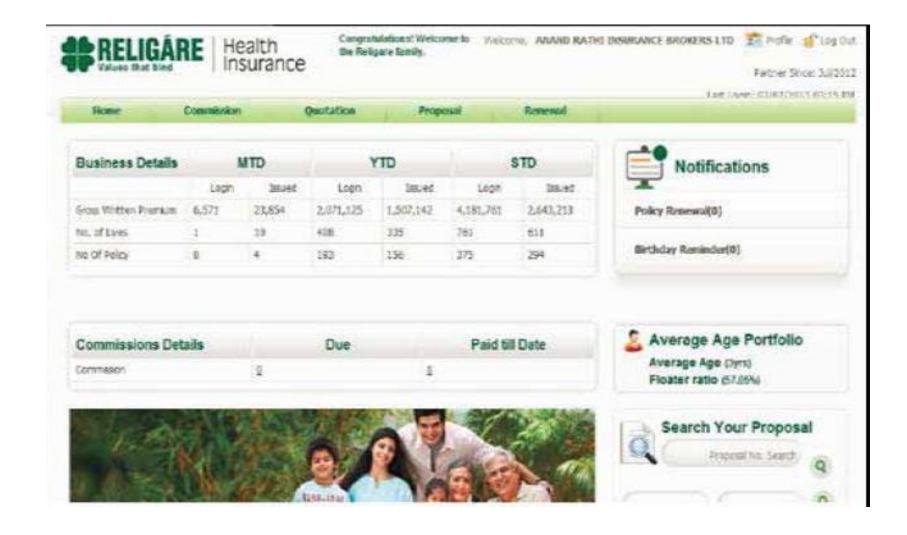

it is also said that in 2-3 years, 75 per cent of insurance purchase decisions will be powered by digital channels. This prediction has been proved by a consumer trend analysis conducted by Google, which showed that since 2008, there has been a growth of 450 per cent in the number of users searching for life and health insurance policies and related information online while the cumulative growth witnessed by the insurance industry is that of 600 per cent over the past five years.
- Digitisation is expected to be a long-drawn-out process, which will be rolled out in phases as per regulatory guidelines, but it will definitely be a uniform experience for each and every stakeholder. Source Business Today

# Promote your business through Your own Web-site



# Operate your business from Home



# Your Phone is your Mobile Office







#### care

A New-Age Comprehensive Health Insurance Plan

#### care freedom

No pre-medical Insurance

#### enhanc<del>e</del>

Super Top-up Insurance







#### secure

Comprehensive death, Disability & Hospitalisation benefit plan

#### assure

Comprehensive Critical Illness & Personal Accident benefit plan

International Travel Insurance

#### student explore

Student International Travel Insurance

#### Group care

Group Health Indemnity Plan

#### Group secure

Group Death, Disability & Hospitalisation benefit plan

#### Group explore

Group Travel Insurance Plan

#### Grameen care

MicroInsurance Health Product

#### Ab Health Hamesha

#### Ensuring sustained good health of employees at









Reason 5