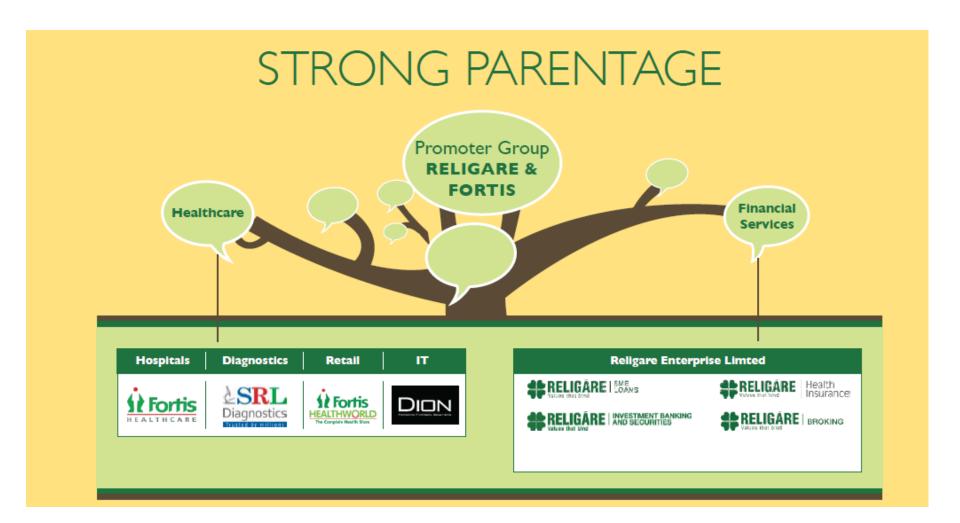

#### **BACKED BY 3 POWERFUL ENTITIES**

Corporation Bank

A leading emerging markets financial services group in India, offering a wide array of services including broking, insurance, asset management, lending solutions, investment banking and wealth management. A key player in India's public sector banking domain, operating at over 3200 branches across the country with a clientele base of over 24 million.

A leading public sector bank with a formidable network of 1500 branches and has been a significant contributor to the economic growth impetus of the nation.

Receive your Comissions Next Day on the Issuance of Policy if policy sourced through Online Portal