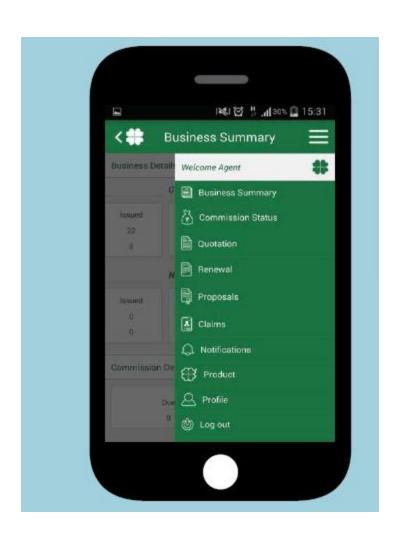

per cent of insurance purchase decisions will be powered by digital channels. This prediction has been proved by a consumer trend analysis conducted by Google, which showed that since 2008, there has been a growth of 450 per cent in the number of users searching for life and health insurance policies and related information online while the cumulative growth witnessed by the insurance industry is that of 600 per cent over the past five years.
- Digitisation is expected to be a long-drawn-out process, which will be rolled out in phases as per regulatory guidelines, but it will definitely be a uniform experience for each and every stakeholder. Source Business Today

# Promote your business through Your own Web-site



# Operate your business from Home



# Your Phone is your Mobile Office







#### care

A New-Age Comprehensive Health Insurance Plan

#### care freedom

No pre-medical Insurance

#### enhanc<del>e</del>

Super Top-up Insurance







#### secure

Comprehensive death, Disability & Hospitalisation benefit plan

#### assure

Comprehensive Critical Illness & Personal Accident benefit plan

International Travel Insurance

#### student explore

Student International Travel Insurance

#### Group care

Group Health Indemnity Plan

#### Group secure

Group Death, Disability & Hospitalisation benefit plan

#### Group explore

Group Travel Insurance Plan

#### Grameen care

MicroInsurance Health Product

#### Ab Health Hamesha

#### Ensuring sustained good health of employees at









Reason 5

















































and many more...

A6 Hea