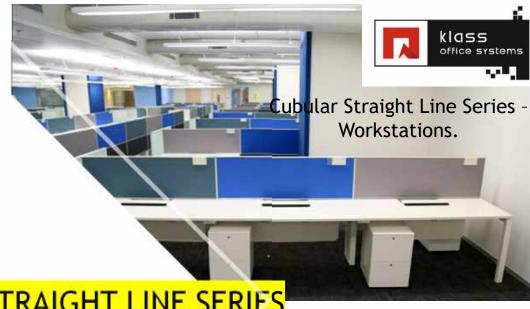

# WORKSTATIONS - STRAIGHT LINE SERIES

D Cubular Straight Line SERIES - Workstations.

**Workstations - SILVER SERIES** 

Royal M Series

Monarch M Series

Premium M Series

Ergo M Series

**EXECUTIVE TABLES - M PREMIER SERIES** 