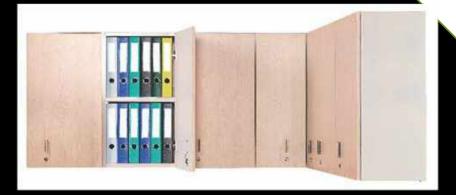

Storage Systems - Evernova Series

LH with Sliding Storage System -Evernova Series

FH with Open Space Storage System -Evernova Series

L H with Sliding and Open Space Storage Systems - Evernova

O.H. Unit - Evernova Series