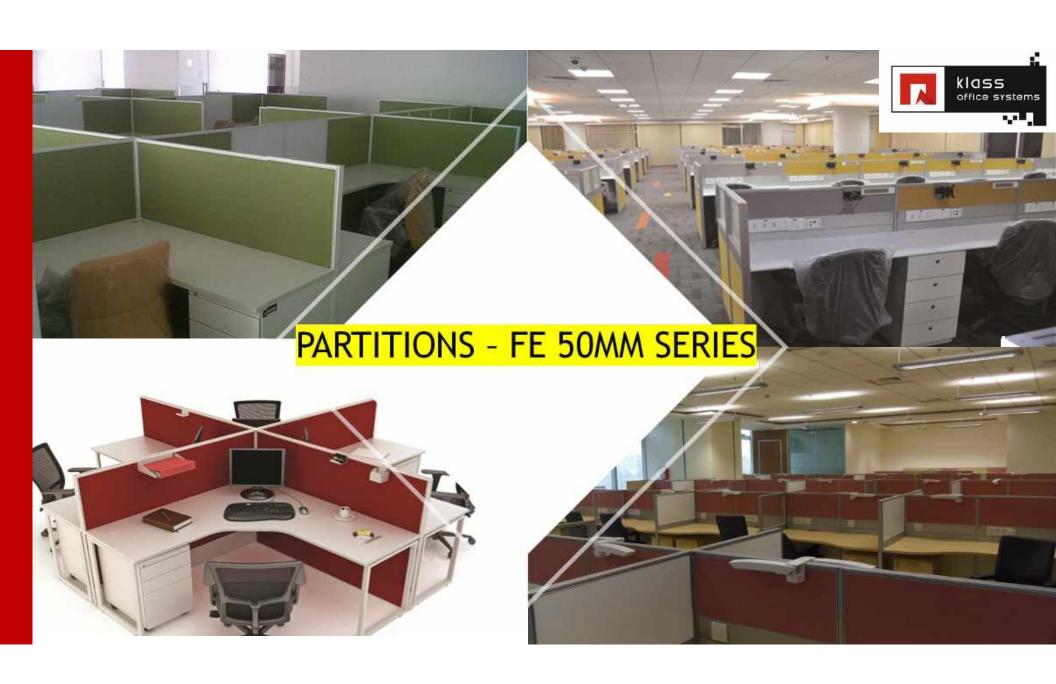

# WORKSTATIONS - STRAIGHT LINE SERIES

D Cubular Straight Line SERIES - Workstations.

**Workstations - SILVER SERIES** 

Royal M Series

Monarch M Series

Premium M Series

Ergo M Series

**EXECUTIVE TABLES - M PREMIER SERIES** 