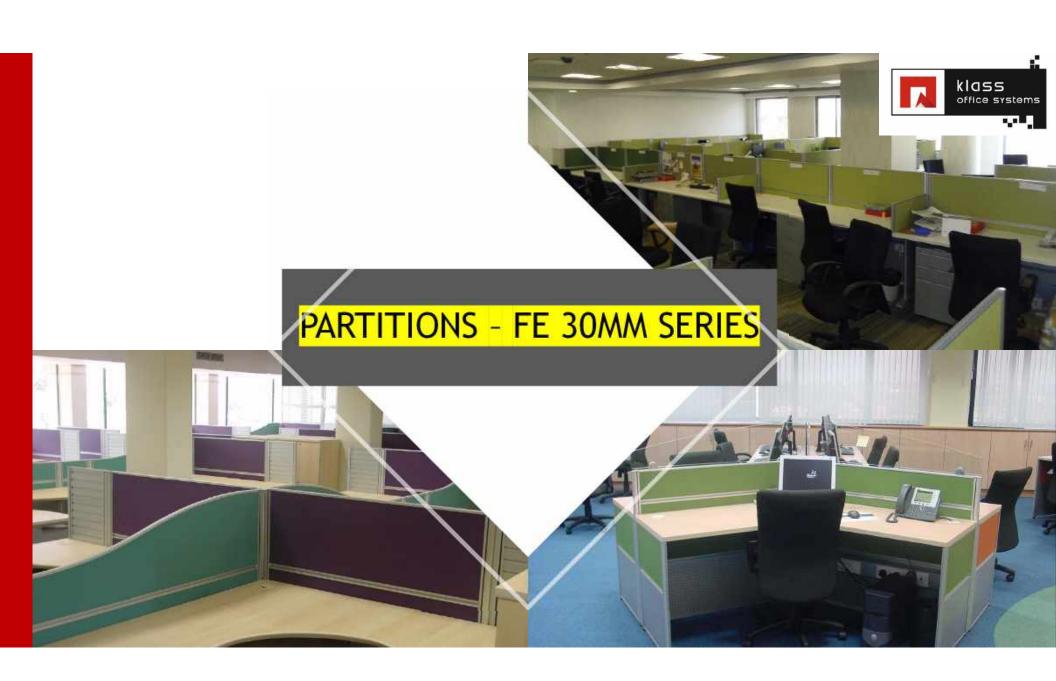

# WORKSTATIONS - STRAIGHT LINE SERIES

D Cubular Straight Line SERIES - Workstations.

**Workstations - SILVER SERIES** 

Royal M Series

Monarch M Series

Premium M Series

Ergo M Series

**EXECUTIVE TABLES - M PREMIER SERIES** 