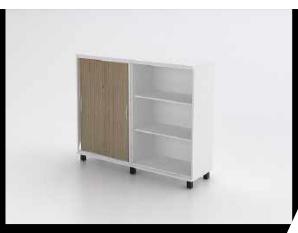

3 drwr Mobile Pedestal unit -Evernova Series

HH with Open Space Storage System Evernova Series

Few permutations and Combinations for Storage Systems -Evernova Series.

klass

L H with Sliding Storage Systems - Evernova Series

Storage Systems - Evernova Series

LH with Sliding Storage System -Evernova Series

FH with Open Space Storage System -Evernova Series

L H with Sliding and Open Space Storage Systems - Evernova

O.H. Unit - Evernova Series