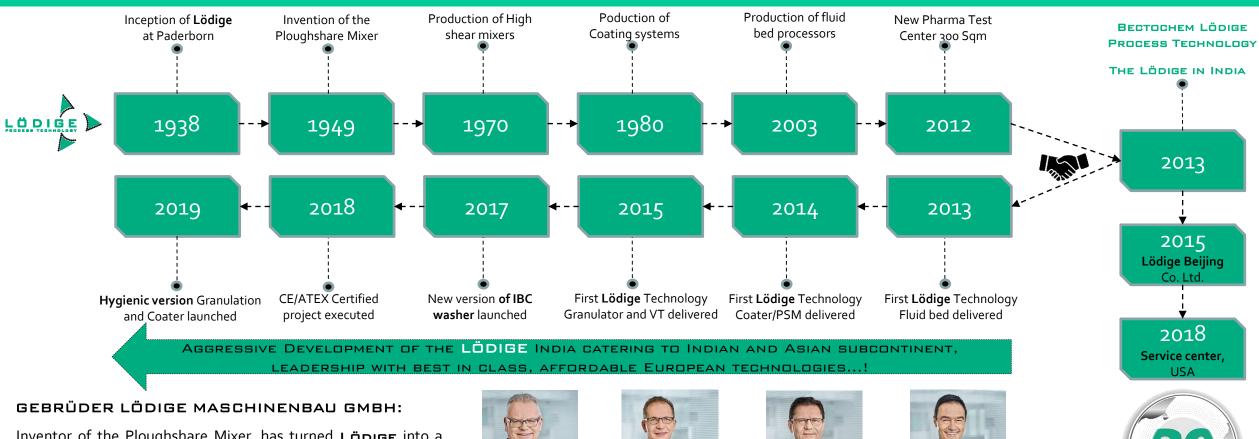

# BECTOCHEM LÖDIGE Process technology

#### GEBRÜDER LÖDIGE MASCHINENBAU GMBH:

290 Employees

BECTOCHEM LÖDIGE PROCESS TECHNOLOGY:

14,500 m<sup>2</sup> Production Area

German technological and quality standards while major performance defining components are imported from Europe to ensure superior performance.

### BECTOCHEM LÖDIGE PROCESS TECHNOLOGY:

20,900 m<sup>2</sup> Production Area

GAMP 5

Bectochem wanted to raise conventional technology platform to meet highest guality standards and Ernst & Young had been appointed to implement strategic decision of finding strong process driven

organization. While Lödige were to enhance their presence in Asian continent and were looking for a versatile partner in India and were assisted by Price Waterhouse Cooper for this due diligence

Bectochem Loedige is ISO 9001:2015 certified company for Quality Management Systems. Indian teams like Quality, Manufacturing, Sales and Project management are continuously trained by German

team to ensure identical execution platform in Germany and India. This collaboration had been aggressive since inception and have successfully commissioned over 400 pharmaceutical process systems in India and its neighboring countries. This has allowed Lödige to enter a regional market which is practically inaccessible from Europe. In turn, **Bectochem Lödige** delivers systems built according to

WIDER RANGE OF PROCESS EXPERTISE AND SOLUTIONS!

activity. After extensive audits and detailed assessment on numerous parameters, Lödige with controlling stake, decided to venture in Mumbai-based Bectochem in April 2013.

# BECTOCHEM LÖDIGE PROCESS TECHNOLOGY, "LÖDIGE"INDIA

BECTOCHEM LÖDIGE

\*\*\*\*\*

KEY COMPONENTS IMPORTED TO ENSURE IDENTICAL PERFORMANCE!