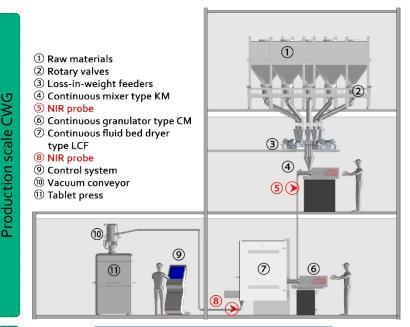

### CONTINUOUS GRANULATION

Continuous Granulator KM-5 with weigh feeders

High Speed Granulator Corimix<sup>®</sup> CM-5

DWD

scale CWG

R&D

Continuous Fluid Bed LCF-5 with integrated Granulator CM-5

The continuous mixer/granulator and the dryer are the heart of the Lödige line for the continuous process in the pharmaceutical industry - a complete production line from powder components to finished granulate.

The line also includes dosing units, mixers, sieves and the overall control system. Thanks to the continuous operation the product is handled by the operator only at the beginning and end of the production line. In between, it passes from one machine to the other, from one process step to the next - without handling. Less operator interaction results in a safer process and a reduction of manpower.