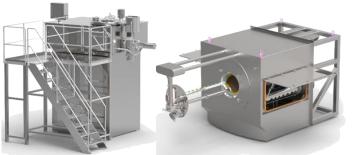

### CONTINUOUS GRANULATION

Continuous Granulator KM-5 with weigh feeders

High Speed Granulator Corimix<sup>®</sup> CM-5

DWD

scale CWG

R&D

Continuous Fluid Bed LCF-5 with integrated Granulator CM-5

The continuous mixer/granulator and the dryer are the heart of the Lödige line for the continuous process in the pharmaceutical industry - a complete production line from powder components to finished granulate.

The line also includes dosing units, mixers, sieves and the overall control system. Thanks to the continuous operation the product is handled by the operator only at the beginning and end of the production line. In between, it passes from one machine to the other, from one process step to the next - without handling. Less operator interaction results in a safer process and a reduction of manpower.