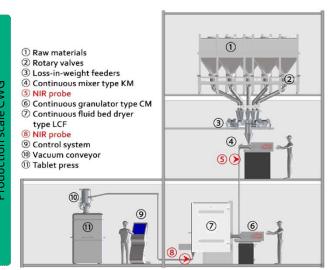

#### **CONTINUOUS GRANULATION**

Continuous Granulator KM-5 with weigh feeders

High Speed Granulator Corimix® CM-5

Continuous Fluid Bed LCF-5 with integrated Granulator CM-5

R&D scale CWG

The continuous mixer/granulator and the dryer are the heart of the Lödige line for the continuous process in the pharmaceutical industry - a complete production line from powder components to finished granulate.

The line also includes dosing units, mixers, sieves and the overall control system. Thanks to the continuous operation the product is handled by the operator only at the beginning and end of the production line. In between, it passes from one machine to the other, from one process step to the next – without handling. Less operator interaction results in a safer process and a reduction of manpower.