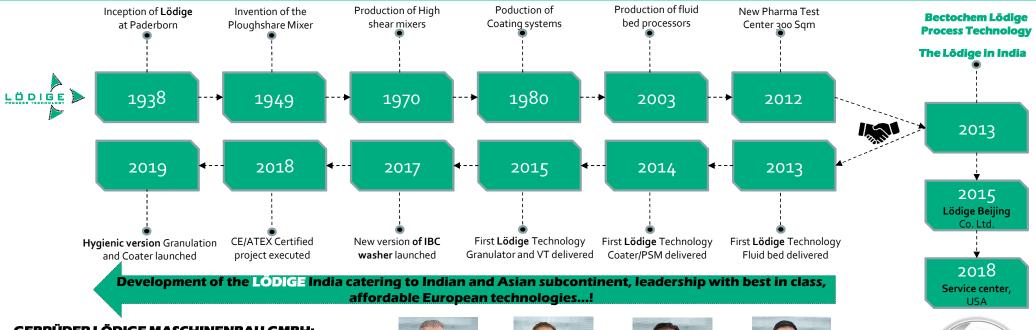

#### **Bectochem Lödige Process Technology:**

Bectochem wanted to raise conventional technology platform to meet highest quality standards and Ernst & Young had been appointed to implement strategic decision of finding strong process driven organization. While Lödige were to enhance their presence in Asian continent and were looking for a versatile partner in India and were assisted by Price Waterhouse Cooper for this due diligence activity. After extensive audits and detailed assessment on numerous parameters, Lödige with controlling stake, decided to venture in Mumbai-based Bectochem in April 2013.

Bectochem Loedige is ISO 9001:2015 certified company for Quality Management Systems. Indian teams like Quality, Manufacturing, Sales and Project management are continuously trained by German team to ensure identical execution platform in Germany and India. This collaboration had been aggressive since inception and have successfully commissioned over 400 pharmaceutical process systems in India and its neighboring countries. This has allowed Lödige to enter a regional market which is practically inaccessible from Europe. In turn, Bectochem Lödige delivers systems built according to German technological and quality standards while major performance defining components are imported from Europe to ensure superior performance.