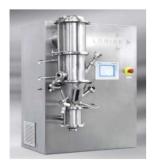

#### **CONTINUOUS GRANULATION**

Continuous Granulator KM-5 with weigh feeders

High Speed Granulator Corimix® CM-5

Continuous Fluid Bed LCF-5 with integrated Granulator CM-5

R&D scale CWG

The continuous mixer/granulator and the dryer are the heart of the Lödige line for the continuous process in the pharmaceutical industry - a complete production line from powder components to finished granulate.

The line also includes dosing units, mixers, sieves and the overall control system. Thanks to the continuous operation the product is handled by the operator only at the beginning and end of the production line. In between, it passes from one machine to the other, from one process step to the next – without handling. Less operator interaction results in a safer process and a reduction of manpower.