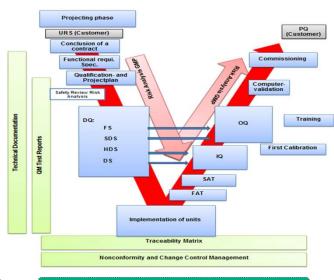

# "LÖDIGE" INDIA – QUALITY MANAGEMENT

### LÖDIGE INDIA PROJECT MANAGEMENT

- Centralized SAP system for seamless data management
- Inquiry to commissioning: End to end system driven by SAP
- Total transparency with streamlined work flows
- Traceability
- System generated reports for project activities tracking

Implimentation ensures Continuous improvement

## HIGHEST QUALITY DELIVERANCE BY "LÖDIGE" INDIA!