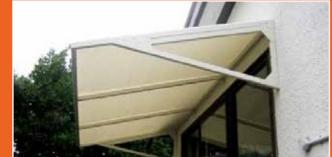

# TERRACE AWNING

0 Pre fabricated ready to install folding arm awning operated by gearbox with a removable handle. 0 Slop is adjustable between 10 to 45d

#### **OPTIONS:**

0 manual or Motorised.

0 Hood: To Cover the gap between the roller tube and wall to avoid water seepage.