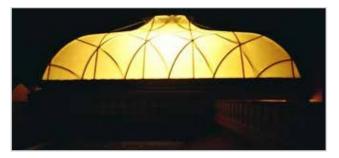

#### **APPLICATIONS:**

Dome/ Pyramid | Atrium | Walkway | Industrial Roofing | Skylight | Green House | Roof Light | Garage/ Parking Area | Canopy

#### FEATURES/TECHNICAL SPECIFICATION OF GE POLYCARBONATE SHEET

Virtually unbreakable 250 times stronger than Glass > 200 NM (Falling dart test) Weather resistant Tamp. Range - 400 C to + 1000 C. No e"ect of Rains.