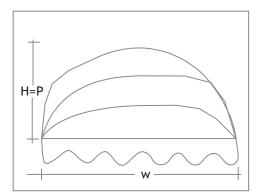

### **BULL NOSE**

- 1) Pre fabricated ready ti install fixed or folding awning operated by pulley & cord arrangement.
- 2) Shape is one quarter of a sphere.
- 3) the width of the awning is twice the size of Projection. height & projection are same.

#### **OPTIONS:**

0 Folding or Fixed