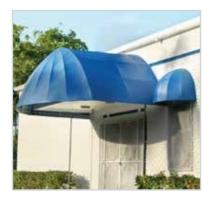

# FIXED AWNING

Any Shape & size feasible | Small sizes are prefabricated | Big sizes are fabricated at site | m. steel tubular framework spray paintedt