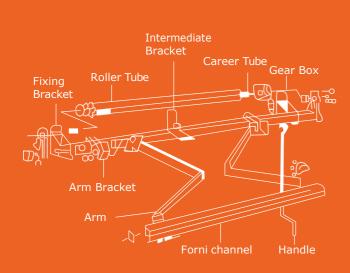

# TERRACE AWNING

0 Pre fabricated ready to install folding arm awning operated by gearbox with a removable handle. 0 Slop is adjustable between 10 to 45d

#### **OPTIONS:**

0 manual or Motorised.

0 Hood: To Cover the gap between the roller tube and wall to avoid water seepage.

# **DROP ARM AWNING**

0 Pre fabricated ready to install folding arm awning operated by gearbox with a removable handle.