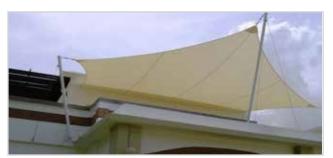

# **VERTICAL AWNING**

Prefabricated fabric can be moved vertically up or down The drop bar moves on steel wires and is operated by a gear box with removable handle

#### **OPTIONS:**

O Manual or motorised.

www.dcentroof.com