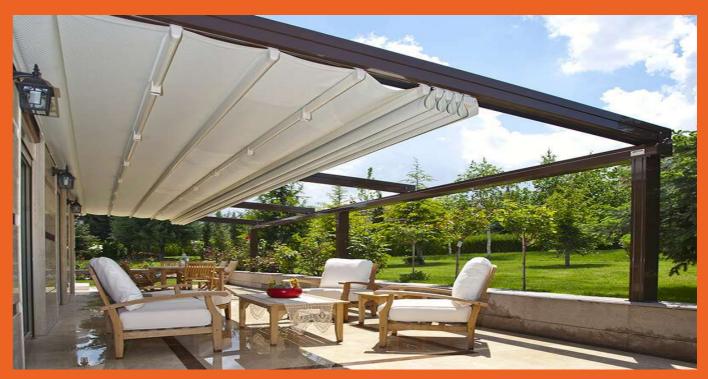

# TERRACE AWNING

0 Pre fabricated ready to install folding arm awning operated by gearbox with a removable handle. 0 Slop is adjustable between 10 to 45d

#### **OPTIONS:**

0 manual or Motorised.

0 Hood: To Cover the gap between the roller tube and wall to avoid water seepage.