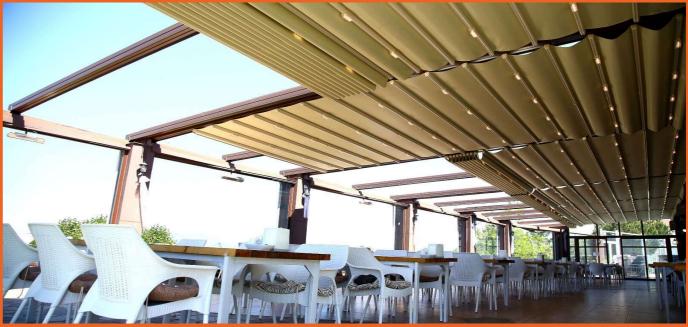

# TERRACE AWNING

0 Pre fabricated ready to install folding arm awning operated by gearbox with a removable handle. 0 Slop is adjustable between 10 to 45d

#### **OPTIONS:**

0 manual or Motorised.

0 Hood: To Cover the gap between the roller tube and wall to avoid water seepage.