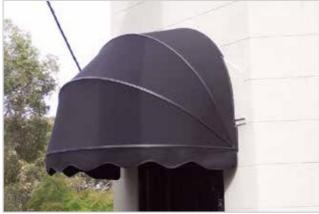

# **VERTICAL AWNING**

Prefabricated fabric can be moved vertically up or down The drop bar moves on steel wires and is operated by a gear box with removable handle

#### **OPTIONS:**

O Manual or motorised.

www.dcentroof.com