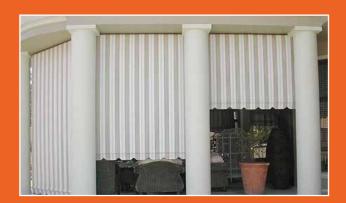

# TERRACE AWNING

0 Pre fabricated ready to install folding arm awning operated by gearbox with a removable handle. 0 Slop is adjustable between 10 to 45d

#### **OPTIONS:**

0 manual or Motorised.

0 Hood: To Cover the gap between the roller tube and wall to avoid water seepage.