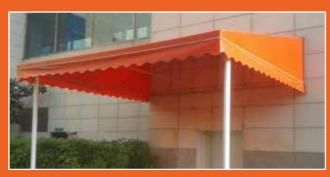

# **DROP ARM AWNING**

0 Pre fabricated ready to install folding arm awning operated by gearbox with a removable handle.

#### **OPTIONS:**

0 manual or Motorised.

0 Hood: To Cover the gap between the roller tube and wall to avoid water seepage.