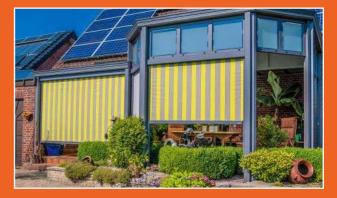

# **VERTICAL AWNING**

Prefabricated fabric can be moved vertically up or down The drop bar moves on steel wires and is operated by a gear box with removable handle

#### **OPTIONS:**

O Manual or motorised.

www.dcentroof.com