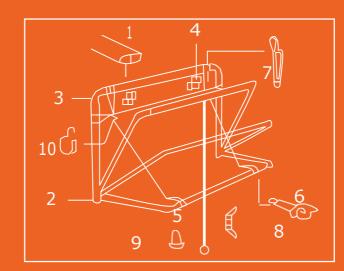

# TERRACE AWNING

0 Pre fabricated ready to install folding arm awning operated by gearbox with a removable handle. 0 Slop is adjustable between 10 to 45d

#### **OPTIONS:**

0 manual or Motorised.

0 Hood: To Cover the gap between the roller tube and wall to avoid water seepage.

# **DROP ARM AWNING**

0 Pre fabricated ready to install folding arm awning operated by gearbox with a removable handle.