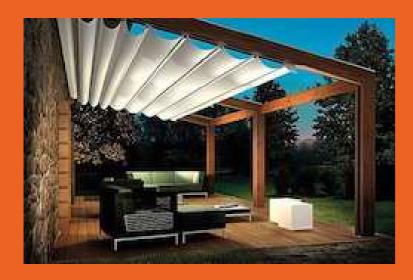

# TERRACE AWNING

0 Pre fabricated ready to install folding arm awning operated by gearbox with a removable handle. 0 Slop is adjustable between 10 to 45d

#### **OPTIONS:**

0 manual or Motorised.

0 Hood: To Cover the gap between the roller tube and wall to avoid water seepage.