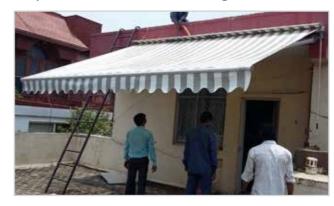

# **DROP ARM AWNING**

0 Pre fabricated ready to install folding arm awning operated by gearbox with a removable handle.

#### **OPTIONS:**

0 manual or Motorised.

0 Hood: To Cover the gap between the roller tube and wall to avoid water seepage.