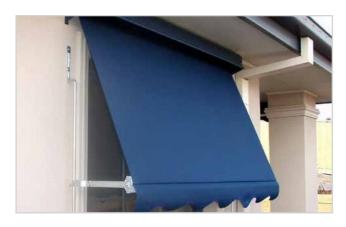

# **DROP ARM AWNING**

0 Pre fabricated ready to install folding arm awning operated by gearbox with a removable handle.

#### **OPTIONS:**

0 manual or Motorised.

0 Hood: To Cover the gap between the roller tube and wall to avoid water seepage.