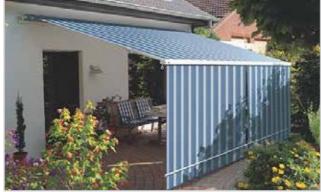

# TERRACE AWNING

0 Pre fabricated ready to install folding arm awning operated by gearbox with a removable handle. 0 Slop is adjustable between 10 to 45d

# FIXED AWNING

Any Shape & size feasible | Small sizes are prefabricated | Big sizes are fabricated at site | m. steel tubular framework spray paintedt

# WINDOW AWNING

Pre fabricated ready to install fixed or folding awning operated by pulley & cord arrangement

# **VERTICAL AWNING**

Prefabricated fabric can be moved vertically up or down The drop bar moves on steel wires and is operated by a gear box with removable handle

### **BULL NOSE**

- 1) Pre fabricated ready ti install fixed or folding awning operated by pulley & cord arrangement.
- 2) Shape is one quarter of a sphere.
- 3) the width of the awning is twice the size of Projection. height & projection are same.

# **DROP ARM AWNING**

0 Pre fabricated ready to install folding arm awning operated by gearbox with a removable handle.