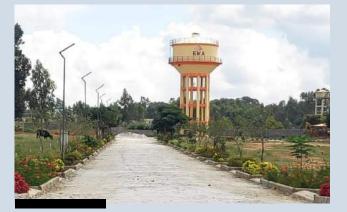

## Guru Punvaanii EKA

## Quick Glance:

PROJECT NAME: Guru Punvaanii EKA TOTAL LAND AREA : 41 Acres LOCATION : Anekal (on Anekal – Hosur Road) APPROVAL : BMRDA Approved, Anekal Planning Authority

#### Status:

- Ready for Registration and construction 75% inventory sold out
- Park work , STP work in progress
- Tar work will be completed soon
- Clubhouse work will be started ASAP.