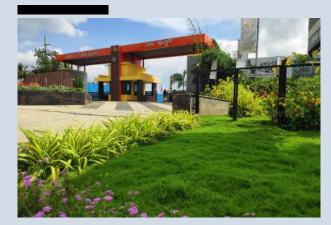

## Guru Punvaanii EKA

## Quick Glance:

PROJECT NAME: Guru Punvaanii EKA TOTAL LAND AREA : 41 Acres LOCATION : Anekal (on Anekal – Hosur Road) APPROVAL : BMRDA Approved, Anekal Planning Authority

#### Status:

- Ready for Registration and construction 75% inventory sold out
- Park work , STP work in progress
- Tar work will be completed soon
- Clubhouse work will be started ASAP.