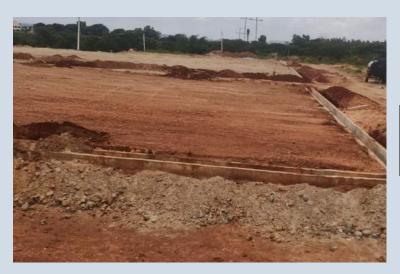

## Status:

- 80% inventory sold
- Work completed Entrance Arch Roads , sanitary, water line , electricity , compund wall , water tank .
- Will handover the project in next couple of months.

## Status:

- It's in Prelaunch Phase have sold • 40% of the inventory.
- Land leveling ,Drain work completed
- Entrance Arch work started
- Retaining wall work started