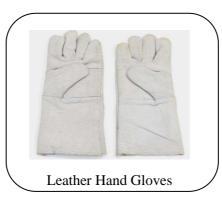

(M): 94265 13559.

Email: stdengg@rediffmail.com, stdengg@yahoo.in Website: www.standardengineeringcompany.co.in

# 3rd generation Welding Technology







## Standard Engineering Company

Mfgrs. : Arc Welding Rectifiers, Transformers, Mig Welding, Welding Invertors, Tig welding Air Plasma / Gas Plasma Cutting Machines and Torches.

Add.: 257/2/1, G.I.D.C., MAKARPURA, VADODARA-390 010 Gujarat.

(M): 9426513559 / 8980009908

E-MAIL: - stdengg@rediffmail.com, stdengg@yahoo.in WEBSITE: www.standardengineeringcompany.co.in

## **WELDING & CUTTING MACHINE'S SPAIRS & ACCESSORIES**











Welding Story That covers All Welding....

## Accessories\_of\_TIG





## Accessories\_of\_MIG





STANDARD ENGINEERING COMPANY

## Accessories\_of\_MIG













## Welding & Cutting Accessories























## STANDARD ENGINEERING COMPANY

257/2, G.I.D.C, MAKARPURA, VADODARA-390010. GUJARAT (INDIA) (M):+91 094265 13559, 089800 09908 E-MAIL: stdengg@rediffmail.com, stdengg@yahoo.in

Welding Story That covers All Welding ....