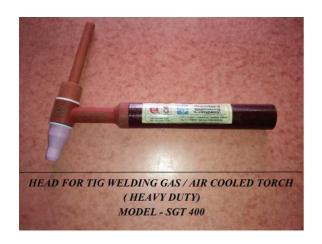

\*\*\* Easy To carry/ Best Welding result/ Small & light weight \*\*\*



# TIGS169ACIOC



# World Class Welding Technology 100% imported

257/2, G.I.D.C. MAKARPURA, VADODARA. Ph. (0265) 2645737, Telefax : 2643696

(M): 94265 13559.

Email: stdengg@rediffmail.com, stdengg@yahoo.in Website: www.standardengineeringcompany.co.in

# 3rd generation Welding Technology







## Standard Engineering Company

Mfgrs. : Arc Welding Rectifiers, Transformers, Mig Welding, Welding Invertors, Tig welding Air Plasma / Gas Plasma Cutting Machines and Torches.

Add.: 257/2/1, G.I.D.C., MAKARPURA, VADODARA-390 010 Gujarat.

(M): 9426513559 / 8980009908

E-MAIL: - stdengg@rediffmail.com, stdengg@yahoo.in WEBSITE: www.standardengineeringcompany.co.in

## **WELDING & CUTTING MACHINE'S SPAIRS & ACCESSORIES**











Welding Story That covers All Welding....

## Accessories\_of\_TIG





## Accessories\_of\_MIG





STANDARD ENGINEERING COMPANY

## Accessories\_of\_MIG













## Welding & Cutting Accessories























## STANDARD ENGINEERING COMPANY

257/2, G.I.D.C, MAKARPURA, VADODARA-390010. GUJARAT (INDIA) (M):+91 094265 13559, 089800 09908 E-MAIL: stdengg@rediffmail.com, stdengg@yahoo.in

Welding Story That covers All Welding ....