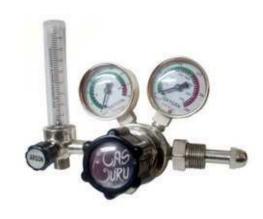

Easy To carry/ Best Welding result/ Small & light weight \*\*\*



# TIGS169ACIOC



# World Class Welding Technology 100% imported

257/2, G.I.D.C. MAKARPURA, VADODARA. Ph. (0265) 2645737, Telefax : 2643696

(M): 94265 13559.

Email: stdengg@rediffmail.com, stdengg@yahoo.in Website: www.standardengineeringcompany.co.in

# 3rd generation Welding Technology







## Standard Engineering Company

Mfgrs. : Arc Welding Rectifiers, Transformers, Mig Welding, Welding Invertors, Tig welding Air Plasma / Gas Plasma Cutting Machines and Torches.

Add.: 257/2/1, G.I.D.C., MAKARPURA, VADODARA-390 010 Gujarat.

(M): 9426513559 / 8980009908

E-MAIL: - stdengg@rediffmail.com, stdengg@yahoo.in WEBSITE: www.standardengineeringcompany.co.in

## **WELDING & CUTTING MACHINE'S SPAIRS & ACCESSORIES**











Welding Story That covers All Welding....

## Accessories\_of\_TIG





## Accessories\_of\_MIG





STANDARD ENGINEERING COMPANY

## Accessories\_of\_MIG













## Welding & Cutting Accessories























## STANDARD ENGINEERING COMPANY

257/2, G.I.D.C, MAKARPURA, VADODARA-390010. GUJARAT (INDIA) (M):+91 094265 13559, 089800 09908 E-MAIL: stdengg@rediffmail.com, stdengg@yahoo.in

Welding Story That covers All Welding ....