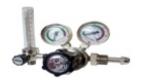

# RANGE OF PRODUCTS

- ARC WELDING RECTIFIERS.
- ARC WELDING TRANSFORMERS.
- MIG WLEING MACHINES.
- ARGON GAS PLASMA CUTTING CUM TIG WELDING MACHINE.
- ARGON TIG WELDING MACHINE.
- AC/DC TIG WELDING MACHINE.
- ARGON GAS PLASMA CUTTING TORCHES.
- ARGON TIG WELDING (WATER/GAS COOLED) TORCHES.
- ARGON FLOW METERS.
- ARGON/CO2 PRESSURE REGULATOR.
- D.C. SUPPRESSOR UNIT.
- AC/DC TIG WELDING RECTIFIERS.
- MIG WELDING TORCHES & ALL ACCESSORIES & SPAIRS.
- ALL ACCEESSORIES & PARTS OF ABOVE EQUIPMENTS.