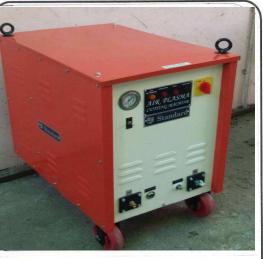

# RANGE OF PRODUCTS

- ARC WELDING RECTIFIERS.
- ARC WELDING TRANSFORMERS.
- MIG WLEING MACHINES.
- ARGON GAS PLASMA CUTTING CUM TIG WELDING MACHINE.
- ARGON TIG WELDING MACHINE.
- AC/DC TIG WELDING MACHINE.
- ARGON GAS PLASMA CUTTING TORCHES.
- ARGON TIG WELDING (WATER/GAS COOLED) TORCHES.
- ARGON FLOW METERS.
- ARGON/CO2 PRESSURE REGULATOR.
- D.C. SUPPRESSOR UNIT.
- AC/DC TIG WELDING RECTIFIERS.
- MIG WELDING TORCHES & ALL ACCESSORIES & SPAIRS.
- ALL ACCEESSORIES & PARTS OF ABOVE EQUIPMENTS.

# CUT & WELD WITH "STANDARD" EQUIPMENTS

257/2, G.I.D.C. MAKARPURA, VADODARA. Ph. (0265) 2645737, Telefax: 2643696 (M): 94265 13559.

Email: stdengg@rediffmail.com, stdengg@yahoo.in Website: www.standardengineeringcompany.co.in