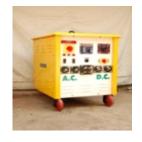

# RANGE OF PRODUCTS

- ARC WELDING RECTIFIERS.
- ARC WELDING TRANSFORMERS.
- MIG WLEING MACHINES.
- ARGON GAS PLASMA CUTTING CUM TIG WELDING MACHINE.
- ARGON TIG WELDING MACHINE.
- AC/DC TIG WELDING MACHINE.
- ARGON GAS PLASMA CUTTING TORCHES.
- ARGON TIG WELDING (WATER/GAS COOLED) TORCHES.
- ARGON FLOW METERS.
- ARGON/CO2 PRESSURE REGULATOR.
- D.C. SUPPRESSOR UNIT.
- AC/DC TIG WELDING RECTIFIERS.
- MIG WELDING TORCHES & ALL ACCESSORIES & SPAIRS.
- ALL ACCEESSORIES & PARTS OF ABOVE EQUIPMENTS.

# CUT & WELD WITH "STANDARD" EQUIPMENTS

257/2, G.I.D.C. MAKARPURA, VADODARA. Ph. (0265) 2645737, Telefax: 2643696 (M): 94265 13559.

Email: stdengg@rediffmail.com, stdengg@yahoo.in Website: www.standardengineeringcompany.co.in