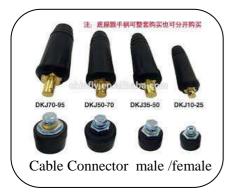

): 94265 13559.

Email: stdengg@rediffmail.com, stdengg@yahoo.in Website: www.standardengineeringcompany.co.in

# 3rd generation Welding Technology







## Standard Engineering Company

Mfgrs. : Arc Welding Rectifiers, Transformers, Mig Welding, Welding Invertors, Tig welding Air Plasma / Gas Plasma Cutting Machines and Torches.

Add.: 257/2/1, G.I.D.C., MAKARPURA, VADODARA-390 010 Gujarat.

(M): 9426513559 / 8980009908

E-MAIL: - stdengg@rediffmail.com, stdengg@yahoo.in WEBSITE: www.standardengineeringcompany.co.in

## **WELDING & CUTTING MACHINE'S SPAIRS & ACCESSORIES**











Welding Story That covers All Welding....

## Accessories\_of\_TIG





## Accessories\_of\_MIG





STANDARD ENGINEERING COMPANY

## Accessories\_of\_MIG













## Welding & Cutting Accessories























## STANDARD ENGINEERING COMPANY

257/2, G.I.D.C, MAKARPURA, VADODARA-390010. GUJARAT (INDIA) (M):+91 094265 13559, 089800 09908 E-MAIL: stdengg@rediffmail.com, stdengg@yahoo.in

Welding Story That covers All Welding ....