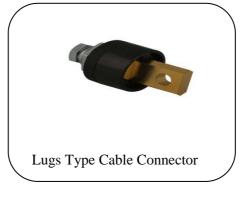

94265 13559.

Email: stdengg@rediffmail.com, stdengg@yahoo.in Website: www.standardengineeringcompany.co.in

# 3rd generation Welding Technology







## Standard Engineering Company

Mfgrs. : Arc Welding Rectifiers, Transformers, Mig Welding, Welding Invertors, Tig welding Air Plasma / Gas Plasma Cutting Machines and Torches.

Add.: 257/2/1, G.I.D.C., MAKARPURA, VADODARA-390 010 Gujarat.

(M): 9426513559 / 8980009908

E-MAIL: - stdengg@rediffmail.com, stdengg@yahoo.in WEBSITE: www.standardengineeringcompany.co.in

## **WELDING & CUTTING MACHINE'S SPAIRS & ACCESSORIES**











Welding Story That covers All Welding....

## Accessories\_of\_TIG





## Accessories\_of\_MIG





STANDARD ENGINEERING COMPANY

## Accessories\_of\_MIG













## Welding & Cutting Accessories























## STANDARD ENGINEERING COMPANY

257/2, G.I.D.C, MAKARPURA, VADODARA-390010. GUJARAT (INDIA) (M):+91 094265 13559, 089800 09908 E-MAIL: stdengg@rediffmail.com, stdengg@yahoo.in

Welding Story That covers All Welding ....