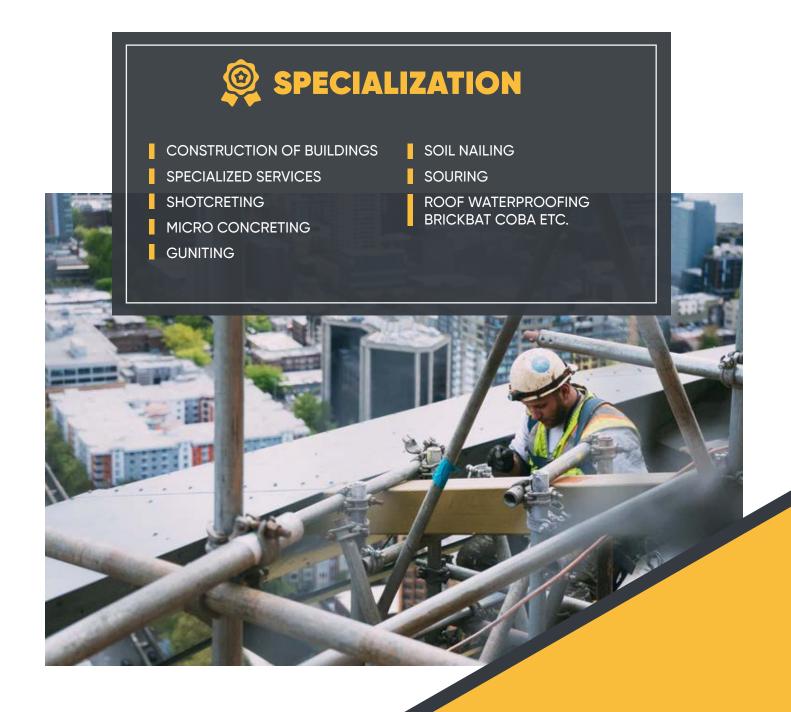

## 😓 OUR SERVICES

- **3D ANEL SHOTCRETING**
- GUNITING
- SOIL NAILING
- SWIMMING POOL CONSTRUCTION
- WATER PROOFING

- CIVIL WORKS
- **3D WALL PANEL FIXING**
- RIG PILING
- GROUTING NAILS
- ROCK ANCHORING