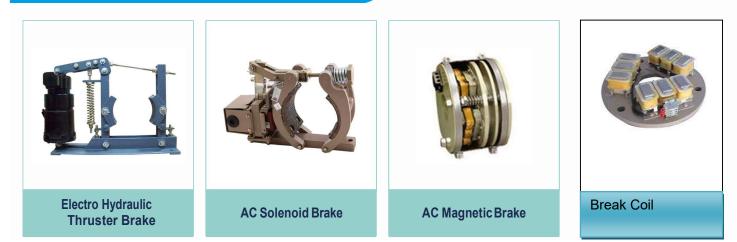

| AL200                     | AL315   | AL500   |  |  |
| Nominal current<br>at 100% and 35° C | 200Amps                   | 315Amps | 500Amps |  |  |



### **Complete Solution of** Electrical Crane Control& Material Handling Equipments

## **DSL BUSBAR ACCESSORIES**



**Current Collector** 









Copper Shoe



Gravity Type Current Collector

Web Bracket















1 Pole Pin





3 Pole Bolted

Type Hanger Clamp

4 Pole Pin

Starting Trolley

4 Pole Bolted Type Hanger Clamp Type Hanger Clamp



100 A

Current Collector

Hanger Clamp



Anchor Clamp





Centre Power Feed

1 Pole Bolted Type Hanger Clamp Type Hanger Clamp

**C-RAIL FESTOON SYSTEM** 





C-Rail (Track)



Cable Trolley



Track Couplers (Jointer)



End Cap

# **EOT CRANE BARKE**





#### Complete Solution of Electrical Crane Control& Material Handling Equipments

# **CRANE LIMIT SWITCH**

# ELECTRIC CABLE



# WIRELESS RADIO REMOT CONTROL



**PUSH BUTTON PENDENT** 





### Complete Solution of Electrical Crane Control & Material Handling Equipments

## **BRAKE DRUM & GEAR COUPLING**



## **Cable Carrier & Cable Trolley**



#### CRANE SPEARS



R.J. INDUSTRIES ADD. MARUTI COMPLEX NR. BHAVNA SCHOOL, VASTRAL ROAD AHMEDABAD – 382418.

Mr. Ravi Patel - 8200355285