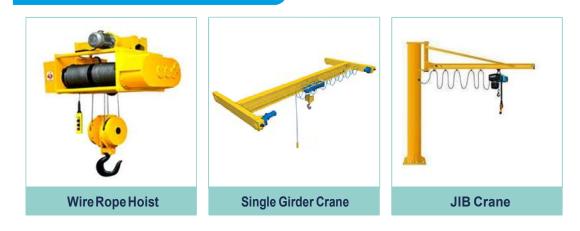

Complete Solution of Electrical Crane Control & Material Handling Equipments INDUSTRIES



## **EOT CRANE**



# SHRAUDED DSL BUS BAR SYSTEM



#### **Bolted Joint Busbar**

| CONDUCTOR<br>BAR                  | GALVANISED STEEL |      |      | COPPER |      |      |
|-----------------------------------|------------------|------|------|--------|------|------|
| ТҮАРЕ                             | G60              | G100 | G125 | C160   | C250 | C400 |
| Nominal current at 100% and 35° C | 60A              | 100A | 125A | 160A   | 250A | 400A |



# Pin Type Busbar

| CONDUCTOR<br>BAR                     | GALVANISED STEEL |      |      | COPPER |      |      |
|--------------------------------------|------------------|------|------|--------|------|------|
| TYAPE                                | 60               | 100  | 125  | C160   | C250 | C315 |
| Nominal current<br>at 100% and 35° C | 60A