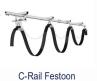

1 Pole Bolted Type Hanger Clamp Type Hanger Clamp

**C-RAIL FESTOON SYSTEM** 

C-Rail (Track)

Cable Trolley

Track Couplers (Jointer)

End Cap