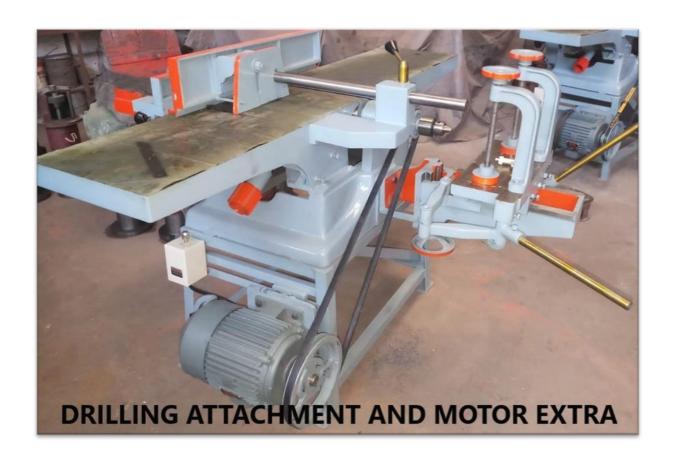

# THICKNESS, SURFACE PLANNER, CIRCULAR SAW ATTACHMENT, AND DRILLING ATTACHMENT(FOUR IN ONE)

AVAILABLE SIZE 9"X6" 13"X8"

#### **DRILLING ATTACHMENT**

AVAILABLE SIZE 15" X 7"