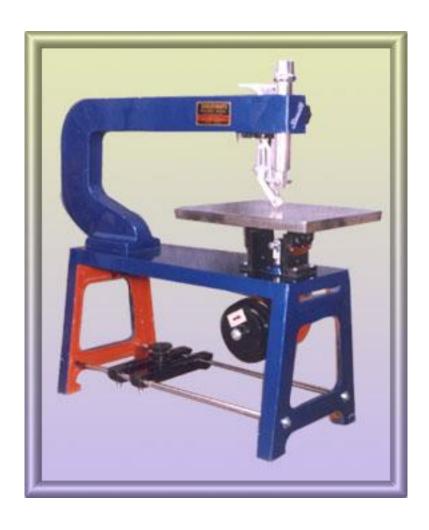

| 1       |          |





# THICKNESS, SURFACE PLANNER, CIRCULAR SAW ATTACHMENT, AND DRILLING ATTACHMENT(FOUR IN ONE)

AVAILABLE SIZE 9"X6" 13"X8"





#### CIRCULAR SAW TILTING TABLE TOP MACHINE

AVAILABLE SIZE

12" CUTTER SIZE







#### CIRCULAR SAW ARBOUR TILTING MACHINE

**AVAILABLE SIZE** 

12" MAX CUTTER SIZE





#### DOUBLE SIDED THICKNESS PLANNER MACHINE

AVAILABLE SIZE 6" 12"











#### MOULDING MACHINE SINGLE SIDE

AVAILABLE SIZE 4"





#### MOULDING MACHINE DOUBLE SIDE

AVAILABLE SIZE

4"





#### TINNONING MACHINE



AVAILABLE SIZE 8

SINGLE AND THREE PHASE MOTOR



#### CHAIN MORTERIZER MACHINE

**AVAILABLE SIZE** 

8"

SINGLE AND THREE PHASE MOTOR



#### **REAPSAW MACHINE**







#### **ROUTER MACHINE**





#### SPECIAL MOULDING MACHINE



#### JIGSAW MACHINE



#### SPINDLE MOULDER MACHINE



#### **SLIDING DRILL MACHINE**





#### PLANNER BLADE GRINDER MACHINE

| AVAILABLE SIZE 13" | 18" | 24" |
|--------------------|-----|-----|
|--------------------|-----|-----|





#### **DRILLING ATTACHMENT**

AVAILABLE SIZE 15" X 7"





#### RING TURNING MACHINE



#### NOTE

- -Machines are supplied without any motor and tools
- -Prices for motor and tools will be charged extra
- -Packing and forwarding charge will be levied extra