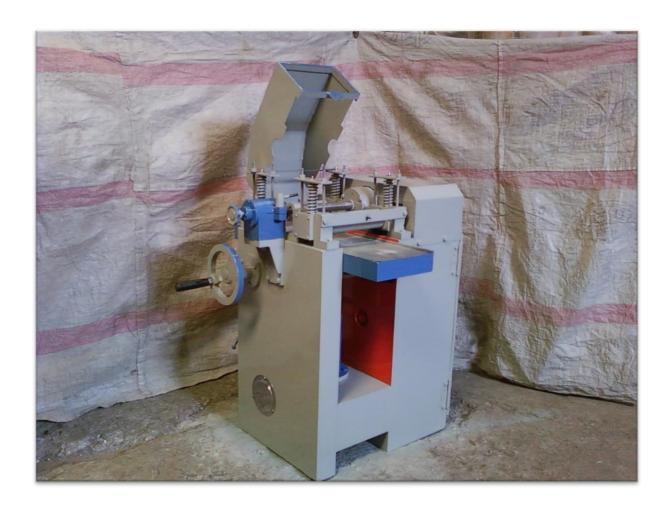

#### CHAIN MORTERIZER MACHINE

**AVAILABLE SIZE** 

8"

SINGLE AND THREE PHASE MOTOR