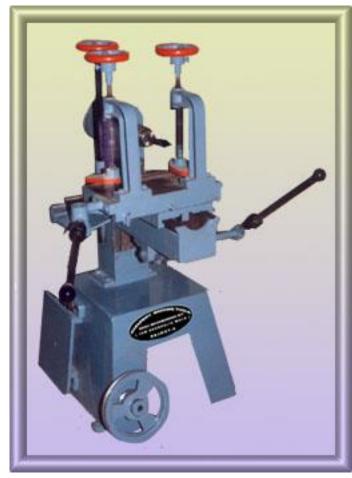

SAW ATTACHMENT, AND DRILLING ATTACHMENT(FOUR IN ONE)

AVAILABLE SIZE 9"X6" 13"X8"





#### CIRCULAR SAW TILTING TABLE TOP MACHINE

AVAILABLE SIZE

12" CUTTER SIZE







#### CIRCULAR SAW ARBOUR TILTING MACHINE

**AVAILABLE SIZE** 

12" MAX CUTTER SIZE





#### DOUBLE SIDED THICKNESS PLANNER MACHINE

AVAILABLE SIZE 6" 12"











#### MOULDING MACHINE SINGLE SIDE

AVAILABLE SIZE 4"





#### MOULDING MACHINE DOUBLE SIDE

AVAILABLE SIZE

4"





#### TINNONING MACHINE



AVAILABLE SIZE 8

SINGLE AND THREE PHASE MOTOR



#### CHAIN MORTERIZER MACHINE

**AVAILABLE SIZE** 

8"

SINGLE AND THREE PHASE MOTOR



#### **REAPSAW MACHINE**







#### **ROUTER MACHINE**





#### SPECIAL MOULDING MACHINE



#### JIGSAW MACHINE



#### SPINDLE MOULDER MACHINE



#### **SLIDING DRILL MACHINE**





#### PLANNER BLADE GRINDER MACHINE

| AVAILABLE SIZE 13" | 18" | 24" |
|--------------------|-----|-----|
|--------------------|-----|-----|





#### **DRILLING ATTACHMENT**

AVAILABLE SIZE 15" X 7"





#### RING TURNING MACHINE



#### NOTE

- -Machines are supplied without any motor and tools
- -Prices for motor and tools will be charged extra
- -Packing and forwarding charge will be levied extra