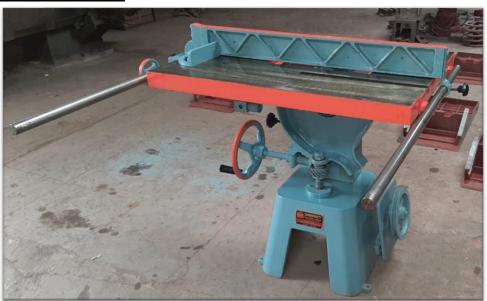

MACHINE

AVAILABLE SIZES 9" X 6" 13" X 8" 18" X 8" 24" X 8"





## THICKNESS PLANNER MACHINE WITH MOULDING AND CIRCULAR SAW ATTACHMENT





#### SURFACE PLANNER AND CIRCULAR SAW MACHINE

AVAILABLE SIZES 6" X 36" 9" X 48" 13" X 48" 13" X 60"









### SURFACE PLANNER AND CIRCULAR SAW **TILTING TABLE TOP** MACHINE WITH **GEAR**

AVAILABLE SIZES 6" X 36" 9" X 48" 13" X 48" 13" X 60"





## THICKNESS AND SURFACE PLANNER WITH CIRCULAR SAW COMBINED (THREE IN ONE)

| AVAILABLE SIZE | 9" X 6" | 13" X 8" |
|----------------|---------|----------|
|                | 1       |          |





# THICKNESS, SURFACE PLANNER, CIRCULAR SAW ATTACHMENT, AND DRILLING ATTACHMENT(FOUR IN ONE)

AVAILABLE SIZE 9"X6" 13"X8"





#### CIRCULAR SAW TILTING TABLE TOP MACHINE

AVAILABLE SIZE

12" CUTTER SIZE







#### CIRCULAR SAW ARBOUR TILTING MACHINE

**AVAILABLE SIZE** 

12" MAX CUTTER SIZE





#### DOUBLE SIDED THICKNESS PLANNER MACHINE

AVAILABLE SIZE 6" 12"











#### MOULDING MACHINE SINGLE SIDE

AVAILABLE SIZE 4"





#### MOULDING MACHINE DOUBLE SIDE

AVAILABLE SIZE

4"





#### TINNONING MACHINE



AVAILABLE SIZE 8

SINGLE AND THREE PHASE MOTOR



#### CHAIN MORTERIZER MACHINE

**AVAILABLE SIZE** 

8"

SINGLE AND THREE PHASE MOTOR



#### **REAPSAW MACHINE**







#### **ROUTER MACHINE**





#### SPECIAL MOULDING MACHINE



#### JIGSAW MACHINE



#### SPINDLE MOULDER MACHINE



#### **SLIDING DRILL MACHINE**





#### PLANNER BLADE GRINDER MACHINE

| AVAILABLE SIZE 13" | 18" | 24" |
|--------------------|-----|-----|
|--------------------|-----|-----|





#### **DRILLING AT