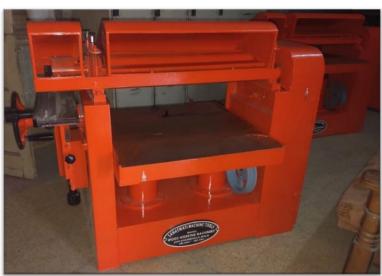

#### **SARASWATI MACHINE TOOLS**



#### **Product Catalogue**

Contact person- Kishorbhai.O. Surelia

M.no-+919824295720

E-mail- saraswati.rajkot@yahoo.com

Address-

Vaid-Wadi-3, Gondal Road,

Rajkot- 360-004,

Gujarat

## THICKNESS PLANNER MACHINE WITH MOULDING ATTACHEMENT

AVAILABLE SIZES 9" X 6" 13" X 8" 18" X 8" 24" X 8"









#### THICKNESS PLANNER MACHINE

AVAILABLE SIZES 9" X 6" 13" X 8" 18" X 8" 24" X 8"





## THICKNESS PLANNER MACHINE WITH MOULDING AND CIRCULAR SAW ATTACHMENT





#### SURFACE PLANNER AND CIRCULAR SAW MACHINE

AVAILABLE SIZES 6" X 36" 9" X 48" 13" X 48" 13" X 60"









### SURFACE PLANNER AND CIRCULAR SAW **TILTING TABLE TOP** MACHINE WITH **GEAR**

AVAILABLE SIZES 6" X 36" 9" X 48" 13" X 48" 13" X 60"





## THICKNESS AND SURFACE PLANNER WITH CIRCULAR SAW COMBINED (THREE IN ONE)

| AVAILABLE SIZE | 9" X 6" | 13" X 8" |
|----------------|---------|----------|
|                | 1       |          |





# THICKNESS, SURFACE PLANNER, CIRCULAR SAW ATTACHMENT, AND DRILLING ATTACHMENT(FOUR IN ONE)

AVAILABLE SIZE 9"X6" 13"X8"





#### CIRCULAR SAW TILTING TABLE TOP MACHINE

AVAILABLE S