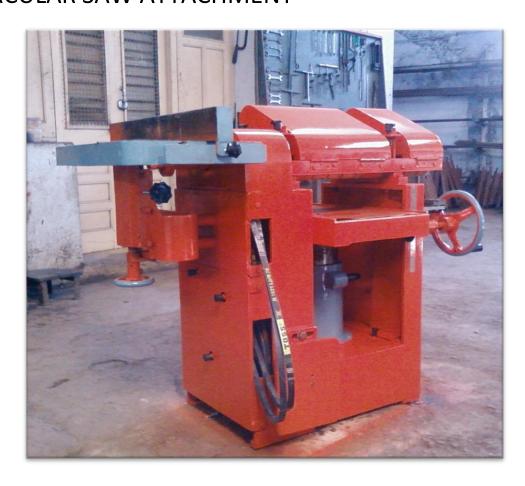

#### **SARASWATI MACHINE TOOLS**



#### **Product Catalogue**

Contact person- Kishorbhai.O. Surelia

M.no-+919824295720

E-mail- saraswati.rajkot@yahoo.com

Address-

Vaid-Wadi-3, Gondal Road,

Rajkot- 360-004,

Gujarat

## THICKNESS PLANNER MACHINE WITH MOULDING ATTACHEMENT

AVAILABLE SIZES 9" X 6" 13" X 8" 18" X 8" 24" X 8"









#### THICKNESS PLANNER MACHINE

AVAILABLE SIZES 9" X 6" 13" X 8" 18" X 8" 24" X 8"





## THICKNESS PLANNER MACHINE WITH MOULDING AND CIRCULAR SAW ATTACHMENT





#### SURFACE PLANNER AND CIRCULAR SAW MACHINE

AVAILABLE SIZES 6" X 36" 9" X 48" 13" X 48" 13" X 60"









### SURFACE PLANNER AND CIRCULAR SAW **TILTING TABLE TOP** MACHINE WITH **GEAR**

AVAILABLE SIZES 6" X 36" 9" X 48" 13" X 48" 13" X 60"





## THICKNESS AND SURFACE PLANNER WITH CIRCULAR SAW COMBINED (THREE IN ONE)

| AVAILABLE SIZE | 9" X 6" | 13" X 8" |
|----------------|---------|----------|
|                | 1       |          |





# THICKNESS, SURFACE PLANNER, CIRCULAR SAW ATTACHMENT, AND DRILLING ATTACHMENT(FOUR IN ONE)

AVAILABLE SIZE 9"X6" 13"X8"





#### CIRCULAR SAW TILTING TABLE TOP MACHINE

AVAILABLE SIZE

12" CUTTER SIZE







#### CIRCULAR SAW ARBOUR TILTING MACHINE

**AVAILABLE SIZE** 

12" MAX CUTTER SIZE





#### DOUBLE SIDED THICKNESS PLANNER MACHINE

A