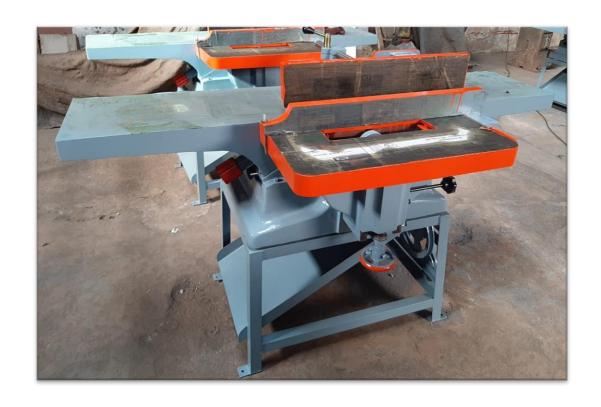

## THICKNESS AND SURFACE PLANNER WITH CIRCULAR SAW COMBINED (THREE IN ONE)

| AVAILABLE SIZE | 9" X 6" | 13" X 8" |
|----------------|---------|----------|
|                | 1       |          |