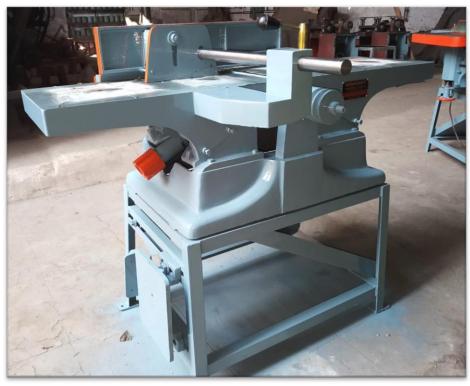

## THICKNESS AND SURFACE PLANNER WITH CIRCULAR SAW COMBINED (THREE IN ONE)

| AVAILABLE SIZE | 9" X 6" | 13" X 8" |
|----------------|---------|----------|
|                | 1       |          |