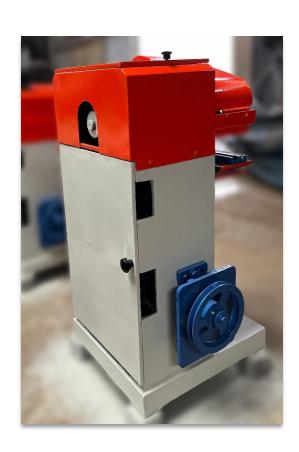

X 48" 13" X 60"









### SURFACE PLANNER AND CIRCULAR SAW **TILTING TABLE TOP** MACHINE WITH **GEAR**

AVAILABLE SIZES 6" X 36" 9" X 48" 13" X 48" 13" X 60"





## THICKNESS AND SURFACE PLANNER WITH CIRCULAR SAW COMBINED (THREE IN ONE)

| AVAILABLE SIZE | 9" X 6" | 13" X 8" |
|----------------|---------|----------|
|                | 1       |          |





# THICKNESS, SURFACE PLANNER, CIRCULAR SAW ATTACHMENT, AND DRILLING ATTACHMENT(FOUR IN ONE)

AVAILABLE SIZE 9"X6" 13"X8"





#### CIRCULAR SAW TILTING TABLE TOP MACHINE

AVAILABLE SIZE

12" CUTTER SIZE







#### CIRCULAR SAW ARBOUR TILTING MACHINE

**AVAILABLE SIZE** 

12" MAX CUTTER SIZE





#### DOUBLE SIDED THICKNESS PLANNER MACHINE

AVAILABLE SIZE 6" 12"











#### MOULDING MACHINE SINGLE SIDE

AVAILABLE SIZE 4"





#### MOULDING MACHINE DOUBLE SIDE

AVAILABLE SIZE

4"





#### TINNONING MACHINE



AVAILABLE SIZE 8

SINGLE AND THREE PHASE MOTOR



#### CHAIN MORTERIZER MACHINE

**AVAILABLE SIZE** 

8"

SINGLE AND THREE PHASE MOTOR



#### **REAPSAW MACHINE**







#### **ROUTER MACHINE**





#### SPECIAL MOULDING MACHINE



#### JIGSAW MACHINE



#### SPINDLE MOULDER MACHINE



#### **SLIDING DRILL MACHINE**





#### PLANNER BLADE GRINDER MACHINE

| AVAILABLE SIZE 13" | 18" | 24" |
|--------------------|-----|-----|
|--------------------|-----|-----|





#### **DRILLING ATTACHMENT**

AVAILABLE SIZE 15" X 7"





#### RING TURNING MACHINE



#### NOTE

- -Machines are supplied without any motor and tools
- -Prices for motor and tools will be charged extra
- -Packing and forwarding charge will be