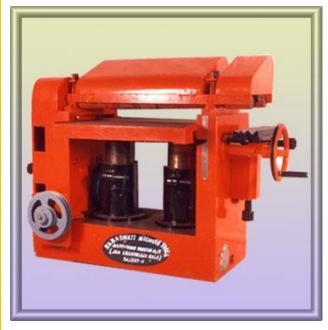

#### **SARASWATI MACHINE TOOLS**



#### **Product Catalogue**

Contact person- Kishorbhai.O. Surelia

M.no-+919824295720

E-mail- saraswati.rajkot@yahoo.com

Address-

Vaid-Wadi-3, Gondal Road,

Rajkot- 360-004,

Gujarat

## THICKNESS PLANNER MACHINE WITH MOULDING ATTACHEMENT

AVAILABLE SIZES 9" X 6" 13" X 8" 18" X 8" 24" X 8"









#### THICKNESS PLANNER MACHINE

AVAILABLE SIZES 9" X 6" 13" X 8" 18" X 8" 24" X 8"





## THICKNESS PLANNER MACHINE WITH MOULDING AND CIRCULAR SAW ATTACHMENT





#### SURFACE PLANNER AND CIRCULAR SAW MACHINE

AVAILABLE SIZES 6" X 36" 9" X 48" 13" X 48" 13" X 60"









### SURFACE PLANNER AND CIRCULAR SAW **TILTING TABLE TOP** MACHINE WITH **GEAR**

AVAILABLE SIZES 6" X 36" 9" X 48" 13" X 48" 13" X 60"





## THICKNESS AND SURFACE PLANNER WITH CIRCULAR SAW COMBINED (THREE IN ONE)

| AVAILABLE SIZE | 9" X 6" | 13" X 8" |
|----------------|---------|----------|
|                | 1       |          |





# THICKNESS, SURFACE PLANNER, CIRCULAR SAW ATTACHMENT, AND DRILLING ATTACHMENT(FOUR IN ONE)

AVAILABLE SIZE 9"X6" 13"X8"





#### CIRCULAR SAW TILTING TABLE TOP MACHINE

AVAILABLE