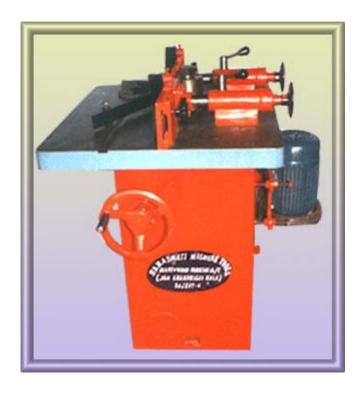

ICKNESS, SURFACE PLANNER, CIRCULAR SAW ATTACHMENT, AND DRILLING ATTACHMENT(FOUR IN ONE)

AVAILABLE SIZE 9"X6" 13"X8"





#### CIRCULAR SAW TILTING TABLE TOP MACHINE

AVAILABLE SIZE

12" CUTTER SIZE







#### CIRCULAR SAW ARBOUR TILTING MACHINE

**AVAILABLE SIZE** 

12" MAX CUTTER SIZE





#### DOUBLE SIDED THICKNESS PLANNER MACHINE

AVAILABLE SIZE 6" 12"











#### MOULDING MACHINE SINGLE SIDE

AVAILABLE SIZE 4"





#### MOULDING MACHINE DOUBLE SIDE

AVAILABLE SIZE

4"





#### TINNONING MACHINE



AVAILABLE SIZE 8

SINGLE AND THREE PHASE MOTOR



#### CHAIN MORTERIZER MACHINE

**AVAILABLE SIZE** 

8"

SINGLE AND THREE PHASE MOTOR



#### **REAPSAW MACHINE**







#### **ROUTER MACHINE**





#### SPECIAL MOULDING MACHINE



#### JIGSAW MACHINE



#### SPINDLE MOULDER MACHINE



#### **SLIDING DRILL MACHINE**





#### PLANNER BLADE GRINDER MACHINE

| AVAILABLE SIZE 13" | 18" | 24" |
|--------------------|-----|-----|
|--------------------|-----|-----|





#### **DRILLING ATTACHMENT**

AVAILABLE SIZE 15" X 7"





#### RING TURNING MACHINE



#### NOTE

- -Machines are supplied without any motor and tools
- -Prices for motor and tools will be charged extra
- -Packing and forwarding charge will be levied extra