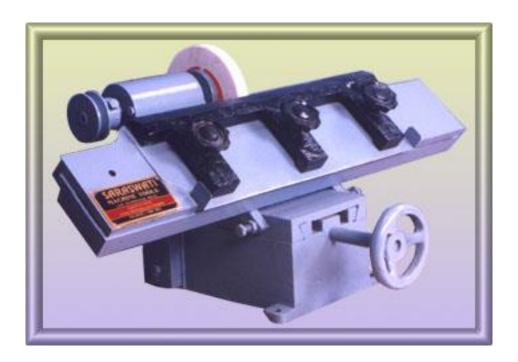

#### PLANNER BLADE GRINDER MACHINE

| AVAILABLE SIZE 13" | 18" | 24" |
|--------------------|-----|-----|
|--------------------|-----|-----|