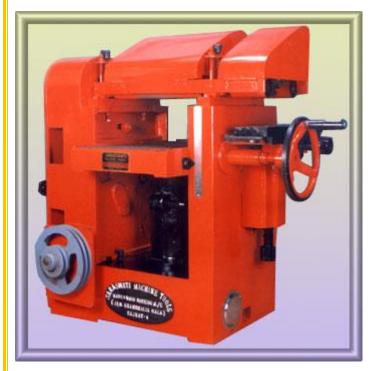

#### THICKNESS PLANNER MACHINE

AVAILABLE SIZES 9" X 6" 13" X 8" 18" X 8" 24" X 8"