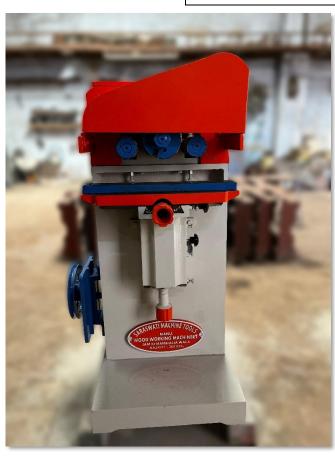

R SAW **TILTING TABLE TOP** MACHINE WITH **GEAR**

AVAILABLE SIZES 6" X 36" 9" X 48" 13" X 48" 13" X 60"





## THICKNESS AND SURFACE PLANNER WITH CIRCULAR SAW COMBINED (THREE IN ONE)

| AVAILABLE SIZE | 9" X 6" | 13" X 8" |
|----------------|---------|----------|
|                | 1       |          |





# THICKNESS, SURFACE PLANNER, CIRCULAR SAW ATTACHMENT, AND DRILLING ATTACHMENT(FOUR IN ONE)

AVAILABLE SIZE 9"X6" 13"X8"





#### CIRCULAR SAW TILTING TABLE TOP MACHINE

AVAILABLE SIZE

12" CUTTER SIZE







#### CIRCULAR SAW ARBOUR TILTING MACHINE

**AVAILABLE SIZE** 

12" MAX CUTTER SIZE





#### DOUBLE SIDED THICKNESS PLANNER MACHINE

AVAILABLE SIZE 6" 12"











#### MOULDING MACHINE SINGLE SIDE

AVAILABLE SIZE 4"





#### MOULDING MACHINE DOUBLE SIDE

AVAILABLE SIZE

4"





#### TINNONING MACHINE



AVAILABLE SIZE 8

SINGLE AND THREE PHASE MOTOR



#### CHAIN MORTERIZER MACHINE

**AVAILABLE SIZE** 

8"

SINGLE AND THREE PHASE MOTOR



#### **REAPSAW MACHINE**







#### **ROUTER MACHINE**





#### SPECIAL MOULDING MACHINE



#### JIGSAW MACHINE



#### SPINDLE MOULDER MACHINE



#### **SLIDING DRILL MACHINE**





#### PLANNER BLADE GRINDER MACHINE

| AVAILABLE SIZE 13" | 18" | 24" |
|--------------------|-----|-----|
|--------------------|-----|-----|





#### **DRILLING ATTACHMENT**

AVAILABLE SIZE 15" X 7"





#### RING TURNING MACHINE



#### NOTE

- -Machines are supplied without any motor and tools
- -Prices for motor and tools will be charged extra
- -Packing and forwarding charge will be levied extra