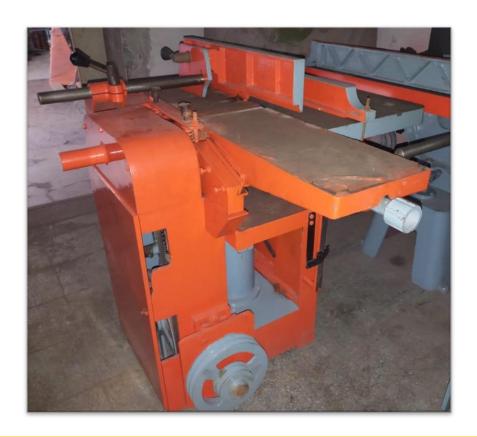

#### THICKNESS PLANNER MACHINE

AVAILABLE SIZES 9" X 6" 13" X 8" 18" X 8" 24" X 8"