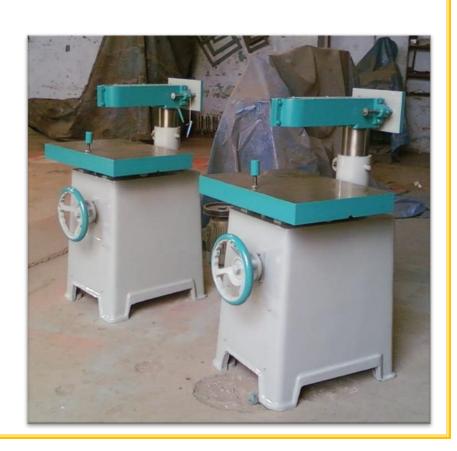

----------------|---------|----------|
|                | 1       |          |





# THICKNESS, SURFACE PLANNER, CIRCULAR SAW ATTACHMENT, AND DRILLING ATTACHMENT(FOUR IN ONE)

AVAILABLE SIZE 9"X6" 13"X8"





#### CIRCULAR SAW TILTING TABLE TOP MACHINE

AVAILABLE SIZE

12" CUTTER SIZE







#### CIRCULAR SAW ARBOUR TILTING MACHINE

**AVAILABLE SIZE** 

12" MAX CUTTER SIZE





#### DOUBLE SIDED THICKNESS PLANNER MACHINE

AVAILABLE SIZE 6" 12"











#### MOULDING MACHINE SINGLE SIDE

AVAILABLE SIZE 4"





#### MOULDING MACHINE DOUBLE SIDE

AVAILABLE SIZE

4"





#### TINNONING MACHINE



AVAILABLE SIZE 8

SINGLE AND THREE PHASE MOTOR



#### CHAIN MORTERIZER MACHINE

**AVAILABLE SIZE** 

8"

SINGLE AND THREE PHASE MOTOR



#### **REAPSAW MACHINE**







#### **ROUTER MACHINE**





#### SPECIAL MOULDING MACHINE



#### JIGSAW MACHINE



#### SPINDLE MOULDER MACHINE



#### **SLIDING DRILL MACHINE**





#### PLANNER BLADE GRINDER MACHINE

| AVAILABLE SIZE 13" | 18" | 24" |
|--------------------|-----|-----|
|--------------------|-----|-----|





#### **DRILLING ATTACHMENT**

AVAILABLE SIZE 15" X 7"





#### RING TURNING MACHINE



#### NOTE

- -Machines are supplied without any motor and tools
- -Prices for motor and tools will be charged extra
- -Packing and forwarding charge will be levied extra