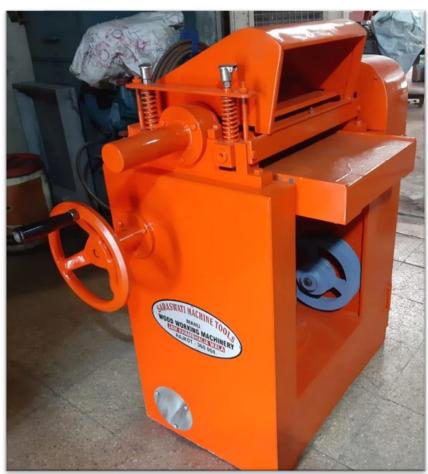

## THICKNESS PLANNER MACHINE WITH MOULDING ATTACHEMENT

AVAILABLE SIZES 9" X 6" 13" X 8" 18" X 8" 24" X 8"