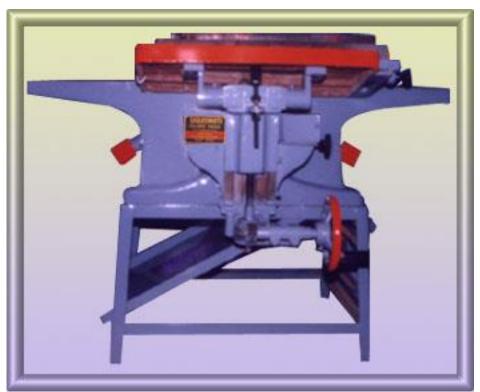

#### SURFACE PLANNER AND CIRCULAR SAW MACHINE

AVAILABLE SIZES 6" X 36" 9" X 48" 13" X 48" 13" X 60"

### SURFACE PLANNER AND CIRCULAR SAW **TILTING TABLE TOP** MACHINE WITH **GEAR**

AVAILABLE SIZES 6" X 36" 9" X 48" 13" X 48" 13" X 60"