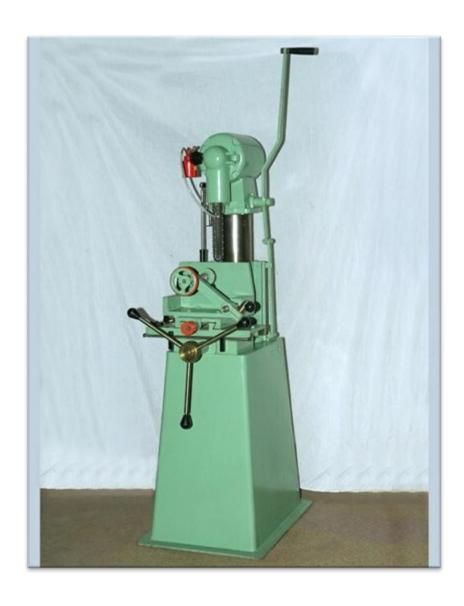

#### CHAIN MORTERIZER MACHINE

**AVAILABLE SIZE** 

8"

SINGLE AND THREE PHASE MOTOR