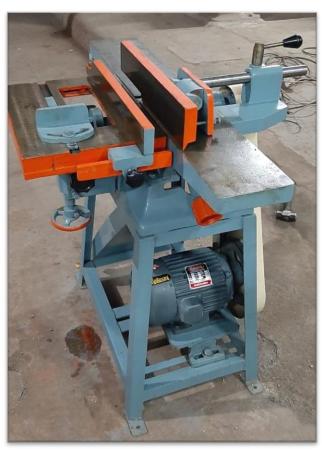

#### **SARASWATI MACHINE TOOLS**



#### **Product Catalogue**

Contact person- Kishorbhai.O. Surelia

M.no-+919824295720

E-mail- saraswati.rajkot@yahoo.com

Address-

Vaid-Wadi-3, Gondal Road,

Rajkot- 360-004,

Gujarat

## THICKNESS PLANNER MACHINE WITH MOULDING ATTACHEMENT

AVAILABLE SIZES 9" X 6" 13" X 8" 18" X 8" 24" X 8"









#### THICKNESS PLANNER MACHINE

AVAILABLE SIZES 9" X 6" 13" X 8" 18" X 8" 24" X 8"





## THICKNESS PLANNER MACHINE WITH MOULDING AND CIRCULAR SAW ATTACHMENT





#### SURFACE PLANNER AND CIRCULAR SAW MACHINE

AVAILABLE SIZES 6" X 36" 9" X 48" 13" X 48" 13" X 60"









### SURFACE PLANNER AND CIRCULAR SAW **TILTING TABLE TOP** MACHINE WITH **GEAR**

AVAILABLE SIZES 6" X 36" 9" X 48" 13" X 48" 13" X 60"





## THICKNESS AND SURFACE PLANNER WITH CIRCULAR SAW COMBINED (THREE IN ONE)

| AVAILABLE SIZE | 9" X 6" | 13" X 8" |
|----------------|---------|----------|
|                | 1       |          |





# THICKNESS, SURFACE PLANNER, CIRCULAR SAW ATTACHMENT, AND DRILLING ATTACHMENT(FOUR IN ONE)

AVAILABLE SIZE 9"X6" 13"X8"





#### CIRCULAR SAW TILTING TABLE TOP MACHINE

AVAILABLE SIZE

12" CUTTER SIZE







#### CIRCULAR SAW ARBOUR TILTING MACHINE

**AVAILABLE SIZE** 

12" MAX CUTTER SIZE





#### DOUBLE SIDED THICKNESS PLANNER MACHINE

AVAILABLE SIZE 6" 12"











#### MOULDING MACHINE SINGLE SIDE

AVAILABLE SIZE 4"





#### MOULDING MACHINE DOUBLE SIDE

AVAILABLE SIZE

4"





#### TINNONING MACHINE



AVAILABLE SIZE 8

SINGLE AND THREE PHASE MOTOR



#### CHAIN MORTERIZER MACHIN