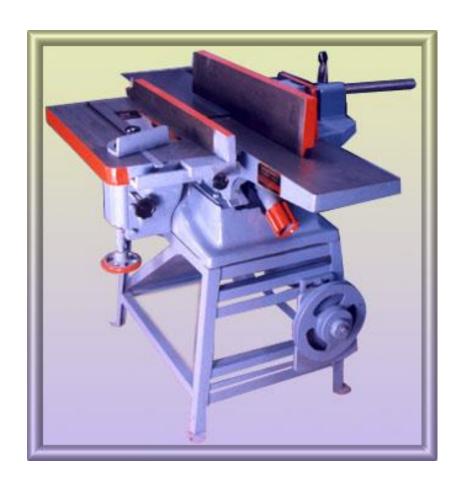

## THICKNESS AND SURFACE PLANNER WITH CIRCULAR SAW COMBINED (THREE IN ONE)

| AVAILABLE SIZE | 9" X 6" | 13" X 8" |
|----------------|---------|----------|
|                | 1       |          |