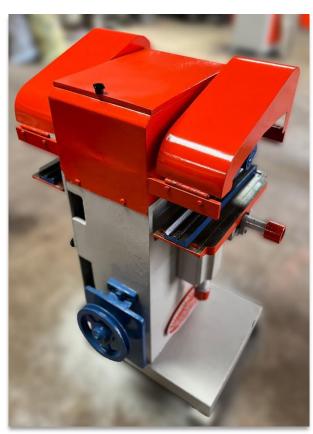

SAW **TILTING TABLE TOP** MACHINE WITH **GEAR**

AVAILABLE SIZES 6" X 36" 9" X 48" 13" X 48" 13" X 60"





## THICKNESS AND SURFACE PLANNER WITH CIRCULAR SAW COMBINED (THREE IN ONE)

| AVAILABLE SIZE | 9" X 6" | 13" X 8" |
|----------------|---------|----------|
|                | 1       |          |





# THICKNESS, SURFACE PLANNER, CIRCULAR SAW ATTACHMENT, AND DRILLING ATTACHMENT(FOUR IN ONE)

AVAILABLE SIZE 9"X6" 13"X8"





#### CIRCULAR SAW TILTING TABLE TOP MACHINE

AVAILABLE SIZE

12" CUTTER SIZE







#### CIRCULAR SAW ARBOUR TILTING MACHINE

**AVAILABLE SIZE** 

12" MAX CUTTER SIZE





#### DOUBLE SIDED THICKNESS PLANNER MACHINE

AVAILABLE SIZE 6" 12"











#### MOULDING MACHINE SINGLE SIDE

AVAILABLE SIZE 4"





#### MOULDING MACHINE DOUBLE SIDE

AVAILABLE SIZE

4"





#### TINNONING MACHINE



AVAILABLE SIZE 8

SINGLE AND THREE PHASE MOTOR



#### CHAIN MORTERIZER MACHINE

**AVAILABLE SIZE** 

8"

SINGLE AND THREE PHASE MOTOR



#### **REAPSAW MACHINE**







#### **ROUTER MACHINE**





#### SPECIAL MOULDING MACHINE



#### JIGSAW MACHINE



#### SPINDLE MOULDER MACHINE



#### **SLIDING DRILL MACHINE**





#### PLANNER BLADE GRINDER MACHINE

| AVAILABLE SIZE 13" | 18" | 24" |
|--------------------|-----|-----|
|--------------------|-----|-----|





#### **DRILLING ATTACHMENT**

AVAILABLE SIZE 15" X 7"





#### RING TURNING MACHINE



#### NOTE

- -Machines are supplied without any motor and tools
- -Prices for motor and tools will be charged extra
- -Packing and forwarding charge will be levied extra