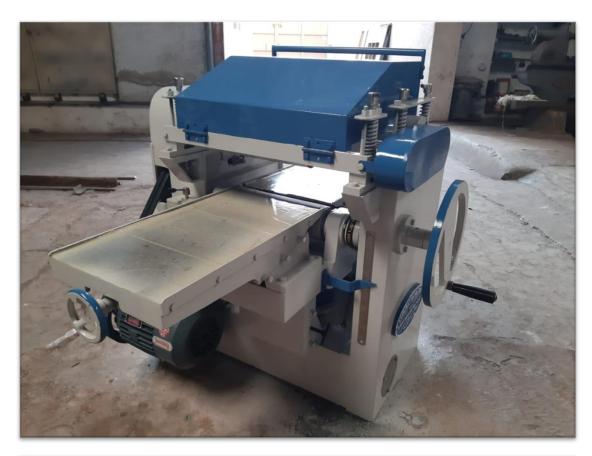

#### THICKNESS PLANNER MACHINE

AVAILABLE SIZES 9" X 6" 13" X 8" 18" X 8" 24" X 8"