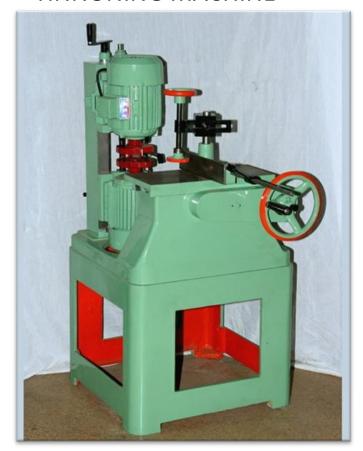

MACHINE WITH **GEAR**

AVAILABLE SIZES 6" X 36" 9" X 48" 13" X 48" 13" X 60"





## THICKNESS AND SURFACE PLANNER WITH CIRCULAR SAW COMBINED (THREE IN ONE)

| AVAILABLE SIZE | 9" X 6" | 13" X 8" |
|----------------|---------|----------|
|                | 1       |          |





# THICKNESS, SURFACE PLANNER, CIRCULAR SAW ATTACHMENT, AND DRILLING ATTACHMENT(FOUR IN ONE)

AVAILABLE SIZE 9"X6" 13"X8"





#### CIRCULAR SAW TILTING TABLE TOP MACHINE

AVAILABLE SIZE

12" CUTTER SIZE







#### CIRCULAR SAW ARBOUR TILTING MACHINE

**AVAILABLE SIZE** 

12" MAX CUTTER SIZE





#### DOUBLE SIDED THICKNESS PLANNER MACHINE

AVAILABLE SIZE 6" 12"











#### MOULDING MACHINE SINGLE SIDE

AVAILABLE SIZE 4"





#### MOULDING MACHINE DOUBLE SIDE

AVAILABLE SIZE

4"





#### TINNONING MACHINE



AVAILABLE SIZE 8

SINGLE AND THREE PHASE MOTOR



#### CHAIN MORTERIZER MACHINE

**AVAILABLE SIZE** 

8"

SINGLE AND THREE PHASE MOTOR



#### **REAPSAW MACHINE**







#### **ROUTER MACHINE**





#### SPECIAL MOULDING MACHINE



#### JIGSAW MACHINE



#### SPINDLE MOULDER MACHINE



#### **SLIDING DRILL MACHINE**





#### PLANNER BLADE GRINDER MACHINE

| AVAILABLE SIZE 13" | 18" | 24" |
|--------------------|-----|-----|
|--------------------|-----|-----|





#### **DRILLING ATTACHMENT**

AVAILABLE SIZE 15" X 7"





#### RING TURNING MACHINE



#### NOTE

- -Machines are supplied without any motor and tools
- -Prices for motor and tools will be charged extra
- -Packing and forwarding charge will be levied extra