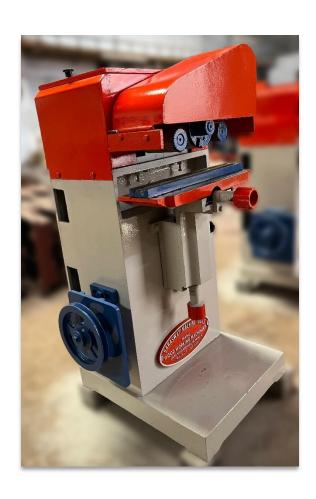

3" X 48" 13" X 60"









### SURFACE PLANNER AND CIRCULAR SAW **TILTING TABLE TOP** MACHINE WITH **GEAR**

AVAILABLE SIZES 6" X 36" 9" X 48" 13" X 48" 13" X 60"





## THICKNESS AND SURFACE PLANNER WITH CIRCULAR SAW COMBINED (THREE IN ONE)

| AVAILABLE SIZE | 9" X 6" | 13" X 8" |
|----------------|---------|----------|
|                | 1       |          |





# THICKNESS, SURFACE PLANNER, CIRCULAR SAW ATTACHMENT, AND DRILLING ATTACHMENT(FOUR IN ONE)

AVAILABLE SIZE 9"X6" 13"X8"





#### CIRCULAR SAW TILTING TABLE TOP MACHINE

AVAILABLE SIZE

12" CUTTER SIZE







#### CIRCULAR SAW ARBOUR TILTING MACHINE

**AVAILABLE SIZE** 

12" MAX CUTTER SIZE





#### DOUBLE SIDED THICKNESS PLANNER MACHINE

AVAILABLE SIZE 6" 12"











#### MOULDING MACHINE SINGLE SIDE

AVAILABLE SIZE 4"





#### MOULDING MACHINE DOUBLE SIDE

AVAILABLE SIZE

4"





#### TINNONING MACHINE



AVAILABLE SIZE 8

SINGLE AND THREE PHASE MOTOR



#### CHAIN MORTERIZER MACHINE

**AVAILABLE SIZE** 

8"

SINGLE AND THREE PHASE MOTOR



#### **REAPSAW MACHINE**







#### **ROUTER MACHINE**





#### SPECIAL MOULDING MACHINE



#### JIGSAW MACHINE



#### SPINDLE MOULDER MACHINE



#### **SLIDING DRILL MACHINE**





#### PLANNER BLADE GRINDER MACHINE

| AVAILABLE SIZE 13" | 18" | 24" |
|--------------------|-----|-----|
|--------------------|-----|-----|





#### **DRILLING ATTACHMENT**

AVAILABLE SIZE 15" X 7"





#### RING TURNING MACHINE



#### NOTE

- -Machines are supplied without any motor and tools
- -Prices for motor and tools will be charged extra
- -Packing and forwarding charge will