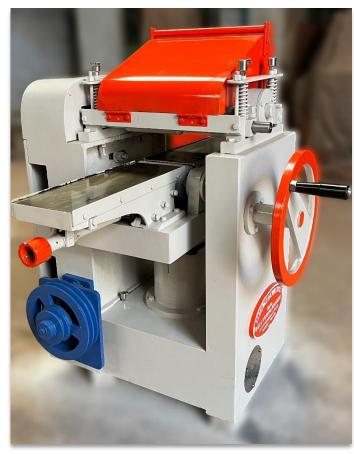

## THICKNESS PLANNER MACHINE WITH MOULDING ATTACHEMENT

AVAILABLE SIZES 9" X 6" 13" X 8" 18" X 8" 24" X 8"