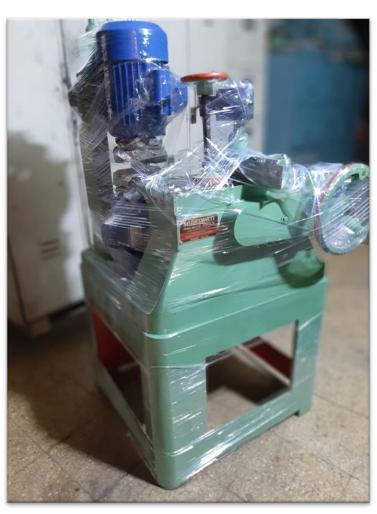

X 48" 13" X 48" 13" X 60"





## THICKNESS AND SURFACE PLANNER WITH CIRCULAR SAW COMBINED (THREE IN ONE)

| AVAILABLE SIZE | 9" X 6" | 13" X 8" |
|----------------|---------|----------|
|                | 1       |          |





# THICKNESS, SURFACE PLANNER, CIRCULAR SAW ATTACHMENT, AND DRILLING ATTACHMENT(FOUR IN ONE)

AVAILABLE SIZE 9"X6" 13"X8"





#### CIRCULAR SAW TILTING TABLE TOP MACHINE

AVAILABLE SIZE

12" CUTTER SIZE







#### CIRCULAR SAW ARBOUR TILTING MACHINE

**AVAILABLE SIZE** 

12" MAX CUTTER SIZE





#### DOUBLE SIDED THICKNESS PLANNER MACHINE

AVAILABLE SIZE 6" 12"











#### MOULDING MACHINE SINGLE SIDE

AVAILABLE SIZE 4"





#### MOULDING MACHINE DOUBLE SIDE

AVAILABLE SIZE

4"





#### TINNONING MACHINE



AVAILABLE SIZE 8

SINGLE AND THREE PHASE MOTOR



#### CHAIN MORTERIZER MACHINE

**AVAILABLE SIZE** 

8"

SINGLE AND THREE PHASE MOTOR



#### **REAPSAW MACHINE**







#### **ROUTER MACHINE**





#### SPECIAL MOULDING MACHINE



#### JIGSAW MACHINE



#### SPINDLE MOULDER MACHINE



#### **SLIDING DRILL MACHINE**





#### PLANNER BLADE GRINDER MACHINE

| AVAILABLE SIZE 13" | 18" | 24" |
|--------------------|-----|-----|
|--------------------|-----|-----|





#### **DRILLING ATTACHMENT**

AVAILABLE SIZE 15" X 7"





#### RING TURNING MACHINE



#### NOTE

- -Machines are supplied without any motor and tools
- -Prices for motor and tools will be charged extra
- -Packing and forwarding charge will be levied extra