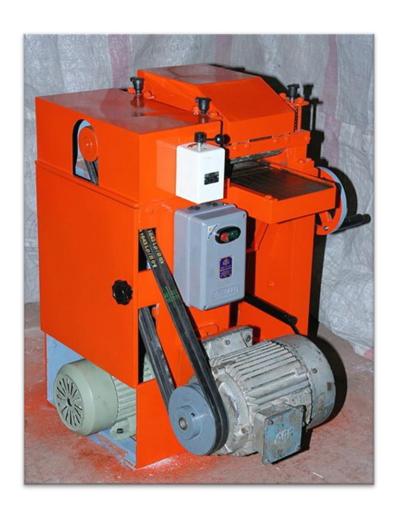

## THICKNESS PLANNER MACHINE WITH MOULDING ATTACHEMENT

AVAILABLE SIZES 9" X 6" 13" X 8" 18" X 8" 24" X 8"

#### THICKNESS PLANNER MACHINE

AVAILABLE SIZES 9" X 6" 13" X 8" 18" X 8" 24" X 8"

## THICKNESS PLANNER MACHINE WITH MOULDING AND CIRCULAR SAW ATTACHMENT