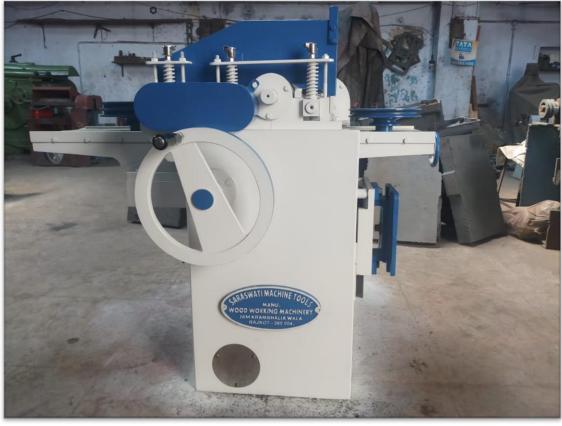

#### SURFACE PLANNER AND CIRCULAR SAW MACHINE

AVAILABLE SIZES 6" X 36" 9" X 48" 13" X 48" 13" X 60"