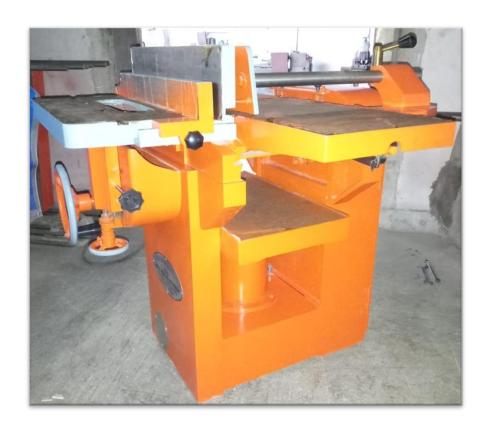

#### THICKNESS PLANNER MACHINE

AVAILABLE SIZES 9" X 6" 13" X 8" 18" X 8" 24" X 8"