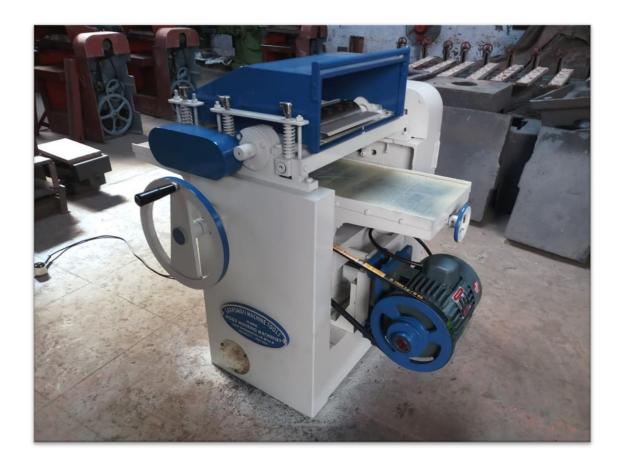

## THICKNESS AND SURFACE PLANNER WITH CIRCULAR SAW COMBINED (THREE IN ONE)

| AVAILABLE SIZE | 9" X 6" | 13" X 8" |
|----------------|---------|----------|
|                | 1       |          |