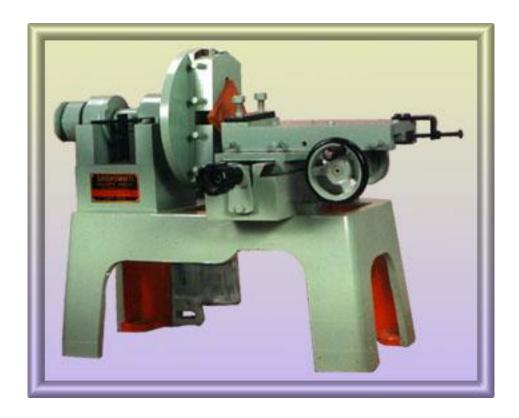

#### PLANNER BLADE GRINDER MACHINE

| AVAILABLE SIZE 13" | 18" | 24" |
|--------------------|-----|-----|
|--------------------|-----|-----|