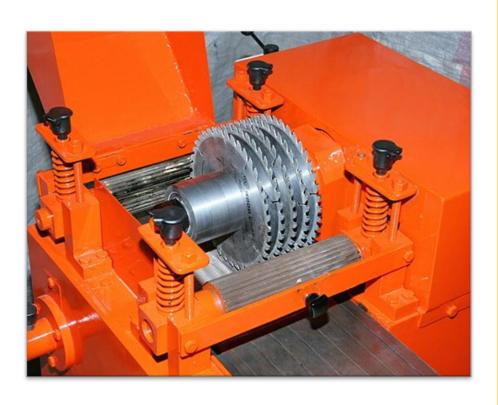

## THICKNESS PLANNER MACHINE WITH MOULDING ATTACHEMENT

AVAILABLE SIZES 9" X 6" 13" X 8" 18" X 8" 24" X 8"

#### THICKNESS PLANNER MACHINE

AVAILABLE SIZES 9" X 6" 13" X 8" 18" X 8" 24" X 8"

## THICKNESS PLANNER MACHINE WITH MOULDING AND CIRCULAR SAW ATTACHMENT