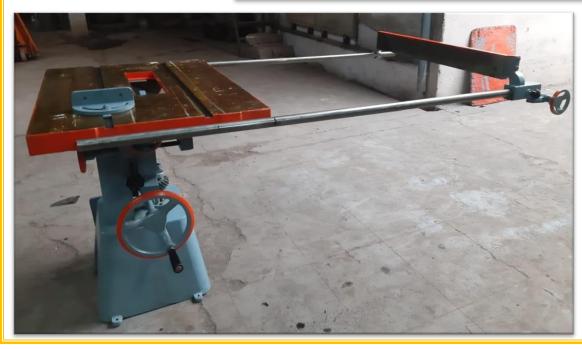

#### CIRCULAR SAW TILTING TABLE TOP MACHINE

AVAILABLE SIZE

12" CUTTER SIZE

#### CIRCULAR SAW ARBOUR TILTING MACHINE

**AVAILABLE SIZE** 

12" MAX CUTTER SIZE