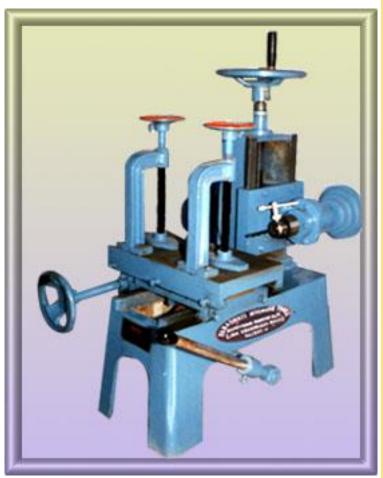

#### CHAIN MORTERIZER MACHINE

**AVAILABLE SIZE** 

8"

SINGLE AND THREE PHASE MOTOR