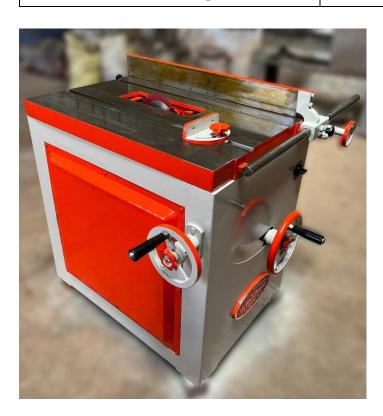

## THICKNESS AND SURFACE PLANNER WITH CIRCULAR SAW COMBINED (THREE IN ONE)

| AVAILABLE SIZE | 9" X 6" | 13" X 8" |
|----------------|---------|----------|
|                | 1       |          |

# THICKNESS, SURFACE PLANNER, CIRCULAR SAW ATTACHMENT, AND DRILLING ATTACHMENT(FOUR IN ONE)

AVAILABLE SIZE 9"X6" 13"X8"