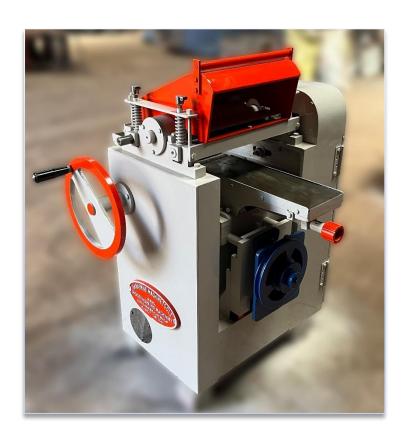

## THICKNESS PLANNER MACHINE WITH MOULDING ATTACHEMENT

AVAILABLE SIZES 9" X 6" 13" X 8" 18" X 8" 24" X 8"

#### THICKNESS PLANNER MACHINE

AVAILABLE SIZES 9" X 6" 13" X 8" 18" X 8" 24" X 8"

## THICKNESS PLANNER MACHINE WITH MOULDING AND CIRCULAR SAW ATTACHMENT