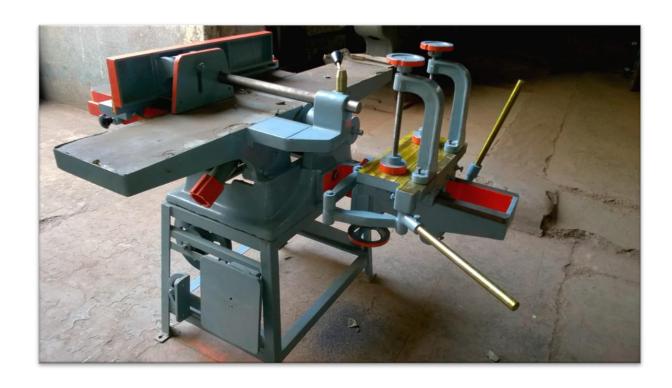

## THICKNESS AND SURFACE PLANNER WITH CIRCULAR SAW COMBINED (THREE IN ONE)

| AVAILABLE SIZE | 9" X 6" | 13" X 8" |
|----------------|---------|----------|
|                | 1       |          |