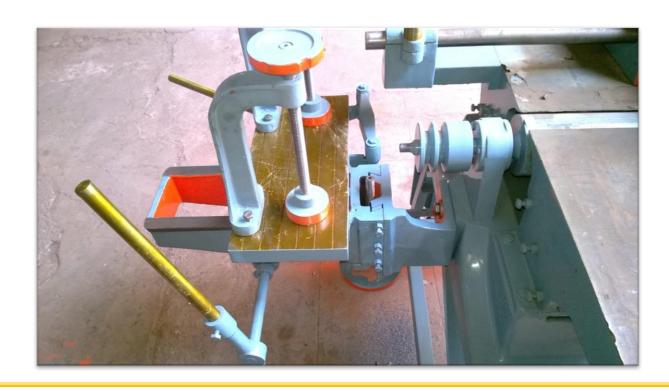

CHINE

**AVAILABLE SIZE** 

12" MAX CUTTER SIZE





#### DOUBLE SIDED THICKNESS PLANNER MACHINE

AVAILABLE SIZE 6" 12"











#### MOULDING MACHINE SINGLE SIDE

AVAILABLE SIZE 4"





#### MOULDING MACHINE DOUBLE SIDE

AVAILABLE SIZE

4"





#### TINNONING MACHINE



AVAILABLE SIZE 8

SINGLE AND THREE PHASE MOTOR



#### CHAIN MORTERIZER MACHINE

**AVAILABLE SIZE** 

8"

SINGLE AND THREE PHASE MOTOR



#### **REAPSAW MACHINE**







#### **ROUTER MACHINE**





#### SPECIAL MOULDING MACHINE



#### JIGSAW MACHINE



#### SPINDLE MOULDER MACHINE



#### **SLIDING DRILL MACHINE**





#### PLANNER BLADE GRINDER MACHINE

| AVAILABLE SIZE 13" | 18" | 24" |
|--------------------|-----|-----|
|--------------------|-----|-----|





#### **DRILLING ATTACHMENT**

AVAILABLE SIZE 15" X 7"





#### RING TURNING MACHINE



#### NOTE

- -Machines are supplied without any motor and tools
- -Prices for motor and tools will be charged extra
- -Packing and forwarding charge will be levied extra