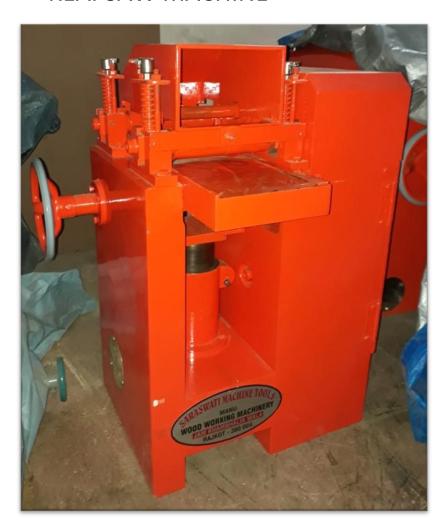

BLE SIZE | 9" X 6" | 13" X 8" |
|----------------|---------|----------|
|                | 1       |          |





# THICKNESS, SURFACE PLANNER, CIRCULAR SAW ATTACHMENT, AND DRILLING ATTACHMENT(FOUR IN ONE)

AVAILABLE SIZE 9"X6" 13"X8"





#### CIRCULAR SAW TILTING TABLE TOP MACHINE

AVAILABLE SIZE

12" CUTTER SIZE







#### CIRCULAR SAW ARBOUR TILTING MACHINE

**AVAILABLE SIZE** 

12" MAX CUTTER SIZE





#### DOUBLE SIDED THICKNESS PLANNER MACHINE

AVAILABLE SIZE 6" 12"











#### MOULDING MACHINE SINGLE SIDE

AVAILABLE SIZE 4"





#### MOULDING MACHINE DOUBLE SIDE

AVAILABLE SIZE

4"





#### TINNONING MACHINE



AVAILABLE SIZE 8

SINGLE AND THREE PHASE MOTOR



#### CHAIN MORTERIZER MACHINE

**AVAILABLE SIZE** 

8"

SINGLE AND THREE PHASE MOTOR



#### **REAPSAW MACHINE**







#### **ROUTER MACHINE**





#### SPECIAL MOULDING MACHINE



#### JIGSAW MACHINE



#### SPINDLE MOULDER MACHINE



#### **SLIDING DRILL MACHINE**





#### PLANNER BLADE GRINDER MACHINE

| AVAILABLE SIZE 13" | 18" | 24" |
|--------------------|-----|-----|
|--------------------|-----|-----|





#### **DRILLING ATTACHMENT**

AVAILABLE SIZE 15" X 7"





#### RING TURNING MACHINE



#### NOTE

- -Machines are supplied without any motor and tools
- -Prices for motor and tools will be charged extra
- -Packing and forwarding charge will be levied extra