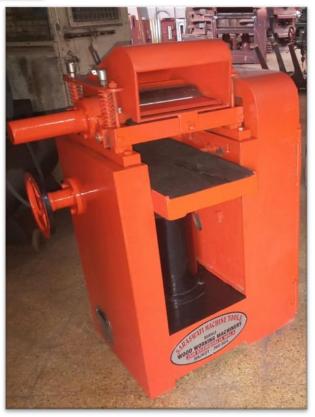

#### THICKNESS PLANNER MACHINE

AVAILABLE SIZES 9" X 6" 13" X 8" 18" X 8" 24" X 8"