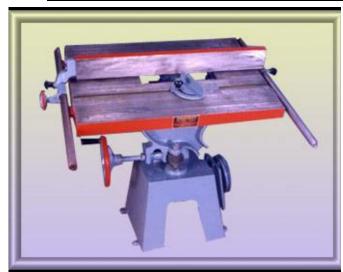

ER MACHINE

AVAILABLE SIZES 9" X 6" 13" X 8" 18" X 8" 24" X 8"





## THICKNESS PLANNER MACHINE WITH MOULDING AND CIRCULAR SAW ATTACHMENT





#### SURFACE PLANNER AND CIRCULAR SAW MACHINE

AVAILABLE SIZES 6" X 36" 9" X 48" 13" X 48" 13" X 60"









### SURFACE PLANNER AND CIRCULAR SAW **TILTING TABLE TOP** MACHINE WITH **GEAR**

AVAILABLE SIZES 6" X 36" 9" X 48" 13" X 48" 13" X 60"





## THICKNESS AND SURFACE PLANNER WITH CIRCULAR SAW COMBINED (THREE IN ONE)

| AVAILABLE SIZE | 9" X 6" | 13" X 8" |
|----------------|---------|----------|
|                | 1       |          |





# THICKNESS, SURFACE PLANNER, CIRCULAR SAW ATTACHMENT, AND DRILLING ATTACHMENT(FOUR IN ONE)

AVAILABLE SIZE 9"X6" 13"X8"





#### CIRCULAR SAW TILTING TABLE TOP MACHINE

AVAILABLE SIZE

12" CUTTER SIZE







#### CIRCULAR SAW ARBOUR TILTING MACHINE

**AVAILABLE SIZE** 

12" MAX CUTTER SIZE





#### DOUBLE SIDED THICKNESS PLANNER MACHINE

AVAILABLE SIZE 6" 12"











#### MOULDING MACHINE SINGLE SIDE

AVAILABLE SIZE 4"





#### MOULDING MACHINE DOUBLE SIDE

AVAILABLE SIZE

4"





#### TINNONING MACHINE



AVAILABLE SIZE 8

SINGLE AND THREE PHASE MOTOR



#### CHAIN MORTERIZER MACHINE

**AVAILABLE SIZE** 

8"

SINGLE AND THREE PHASE MOTOR



#### **REAPSAW MACHINE**







#### **ROUTER MACHINE**





#### SPECIAL MOULDING MACHINE



#### JIGSAW MACHINE



#### SPINDLE MOULDER MACHINE



#### **SLIDING DRILL MACHINE**





#### PLANNER BLADE GRINDER MACHINE

| AVAILABLE SIZE 13" | 18" | 24" |
|--------------------|-----|-----|
|--------------------|-----|-----|





#### **DRILLING