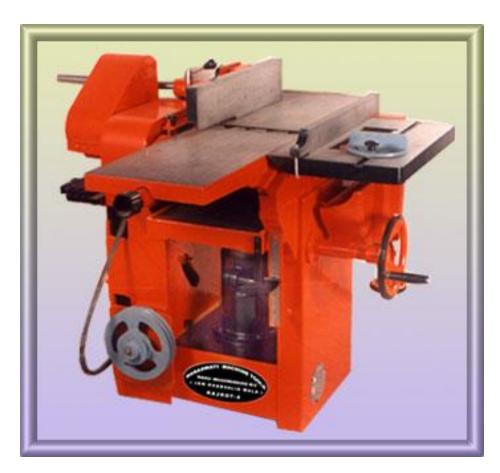

# THICKNESS, SURFACE PLANNER, CIRCULAR SAW ATTACHMENT, AND DRILLING ATTACHMENT(FOUR IN ONE)

AVAILABLE SIZE 9"X6" 13"X8"