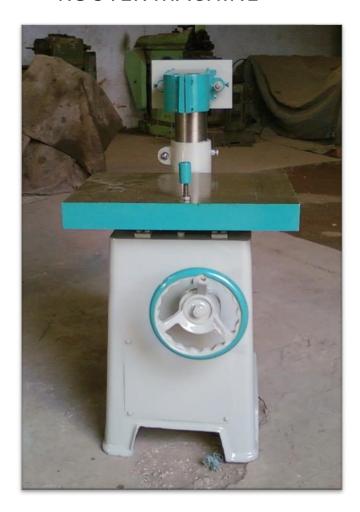

|----------------|---------|----------|
|                | 1       |          |





# THICKNESS, SURFACE PLANNER, CIRCULAR SAW ATTACHMENT, AND DRILLING ATTACHMENT(FOUR IN ONE)

AVAILABLE SIZE 9"X6" 13"X8"





#### CIRCULAR SAW TILTING TABLE TOP MACHINE

AVAILABLE SIZE

12" CUTTER SIZE







#### CIRCULAR SAW ARBOUR TILTING MACHINE

**AVAILABLE SIZE** 

12" MAX CUTTER SIZE





#### DOUBLE SIDED THICKNESS PLANNER MACHINE

AVAILABLE SIZE 6" 12"











#### MOULDING MACHINE SINGLE SIDE

AVAILABLE SIZE 4"





#### MOULDING MACHINE DOUBLE SIDE

AVAILABLE SIZE

4"





#### TINNONING MACHINE



AVAILABLE SIZE 8

SINGLE AND THREE PHASE MOTOR



#### CHAIN MORTERIZER MACHINE

**AVAILABLE SIZE** 

8"

SINGLE AND THREE PHASE MOTOR



#### **REAPSAW MACHINE**







#### **ROUTER MACHINE**





#### SPECIAL MOULDING MACHINE



#### JIGSAW MACHINE



#### SPINDLE MOULDER MACHINE



#### **SLIDING DRILL MACHINE**





#### PLANNER BLADE GRINDER MACHINE

| AVAILABLE SIZE 13" | 18" | 24" |
|--------------------|-----|-----|
|--------------------|-----|-----|





#### **DRILLING ATTACHMENT**

AVAILABLE SIZE 15" X 7"





#### RING TURNING MACHINE



#### NOTE

- -Machines are supplied without any motor and tools
- -Prices for motor and tools will be charged extra
- -Packing and forwarding charge will be levied extra