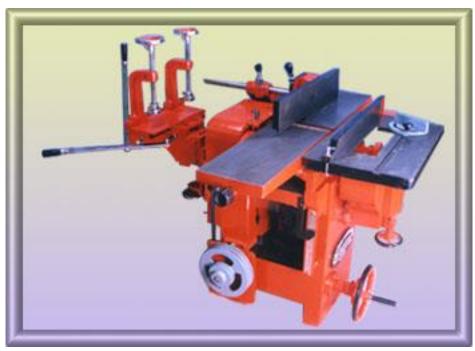

## THICKNESS AND SURFACE PLANNER WITH CIRCULAR SAW COMBINED (THREE IN ONE)

| AVAILABLE SIZE | 9" X 6" | 13" X 8" |
|----------------|---------|----------|
|                | 1       |          |