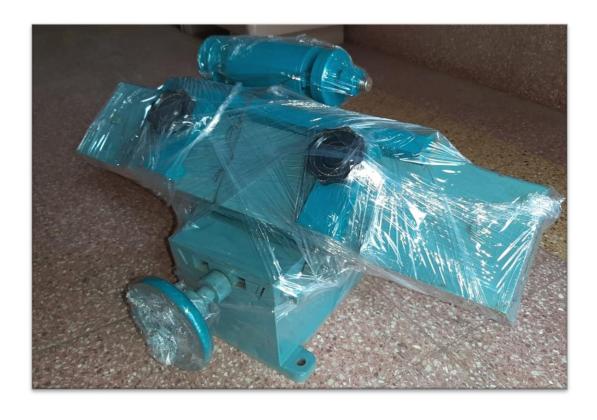

12" CUTTER SIZE







#### CIRCULAR SAW ARBOUR TILTING MACHINE

**AVAILABLE SIZE** 

12" MAX CUTTER SIZE





#### DOUBLE SIDED THICKNESS PLANNER MACHINE

AVAILABLE SIZE 6" 12"











#### MOULDING MACHINE SINGLE SIDE

AVAILABLE SIZE 4"





#### MOULDING MACHINE DOUBLE SIDE

AVAILABLE SIZE

4"





#### TINNONING MACHINE



AVAILABLE SIZE 8

SINGLE AND THREE PHASE MOTOR



#### CHAIN MORTERIZER MACHINE

**AVAILABLE SIZE** 

8"

SINGLE AND THREE PHASE MOTOR



#### **REAPSAW MACHINE**







#### **ROUTER MACHINE**





#### SPECIAL MOULDING MACHINE



#### JIGSAW MACHINE



#### SPINDLE MOULDER MACHINE



#### **SLIDING DRILL MACHINE**





#### PLANNER BLADE GRINDER MACHINE

| AVAILABLE SIZE 13" | 18" | 24" |
|--------------------|-----|-----|
|--------------------|-----|-----|





#### **DRILLING ATTACHMENT**

AVAILABLE SIZE 15" X 7"





#### RING TURNING MACHINE



#### NOTE

- -Machines are supplied without any motor and tools
- -Prices for motor and tools will be charged extra
- -Packing and forwarding charge will be levied extra