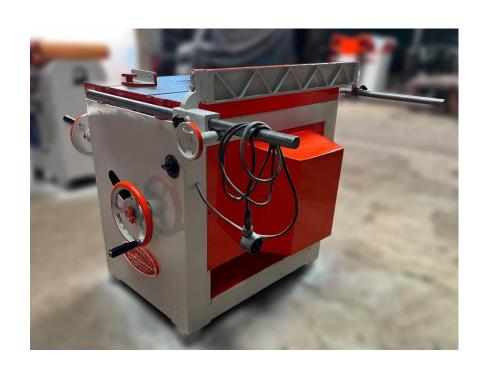

#### SURFACE PLANNER AND CIRCULAR SAW MACHINE

AVAILABLE SIZES 6" X 36" 9" X 48" 13" X 48" 13" X 60"

### SURFACE PLANNER AND CIRCULAR SAW **TILTING TABLE TOP** MACHINE WITH **GEAR**

AVAILABLE SIZES 6" X 36" 9" X 48" 13" X 48" 13" X 60"