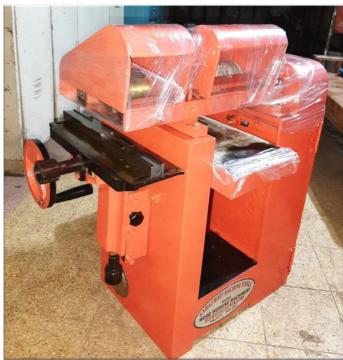

#### SURFACE PLANNER AND CIRCULAR SAW MACHINE

AVAILABLE SIZES 6" X 36" 9" X 48" 13" X 48" 13" X 60"

### SURFACE PLANNER AND CIRCULAR SAW **TILTING TABLE TOP** MACHINE WITH **GEAR**

AVAILABLE SIZES 6" X 36" 9" X 48" 13" X 48" 13" X 60"