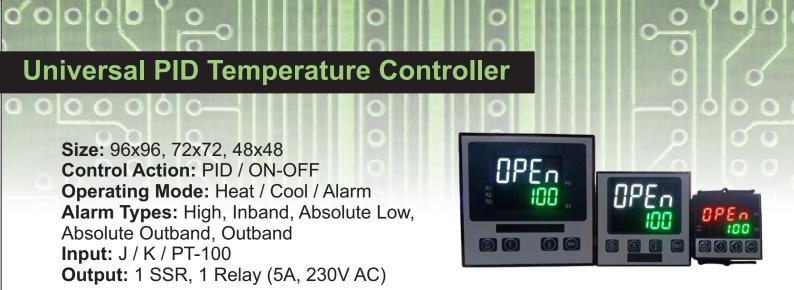

### IoT Temperature Controller

Size: 96x96 Features:

 Provides real-time temperature updates directly to your mobile device

 Enables automatic temperature data logging directly into an Excel sheet for streamlined record-keeping and easy analysis.
Daily data backup sent to your registered email ID.

 Offered with no annual charges, ensuring a cost-effective and hassle-free experience.
Control Action: PID / ON-OFF

Input: J / K / PT-100 Output: 1 SSR, 1 Relay (5A, 230V AC)