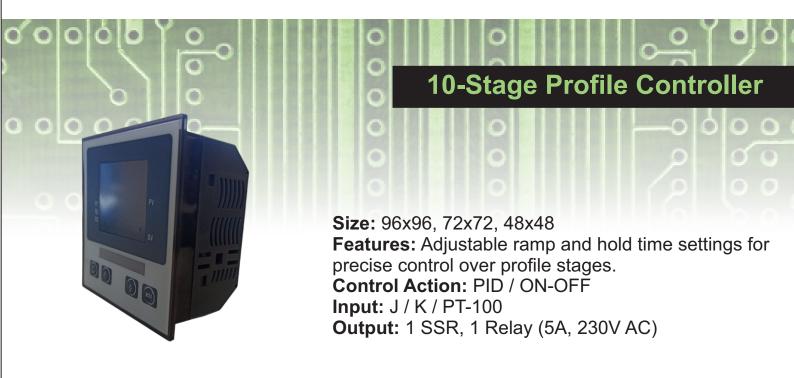

## **Programmable Length Counter**

Equipped with dual high-speed encoder-compatible Inputs for precise and reliable performance in demanding applications. 2 set-point length counting. Inputs: 2 Proximity Sensors (NPN/PNP),

INTECH

Limit Switch, Reed Switch, or Encoder. Outputs: 2 Relays (5A, 230V AC).

1