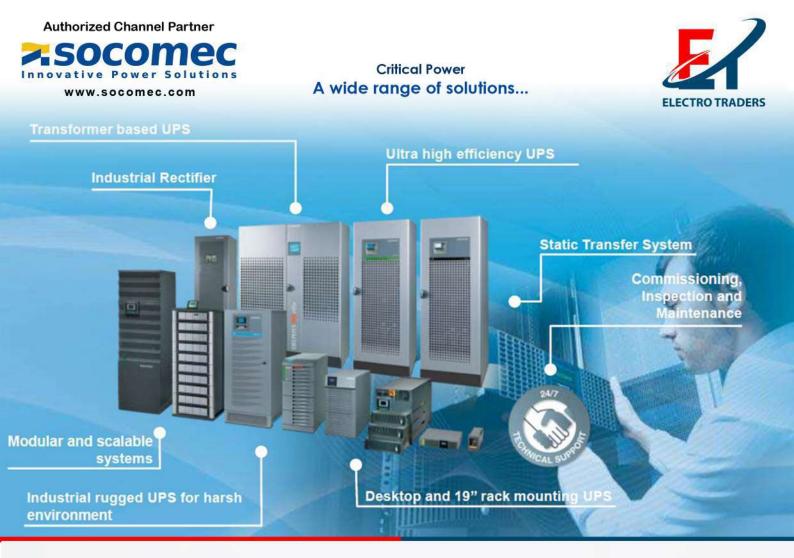

### Protection & Controls

Air Circut Breakers MCCB: , TM Based On load Changeover ATS Switches Load Breaker Switches MCB & Distribution board Power Contactors & Relay