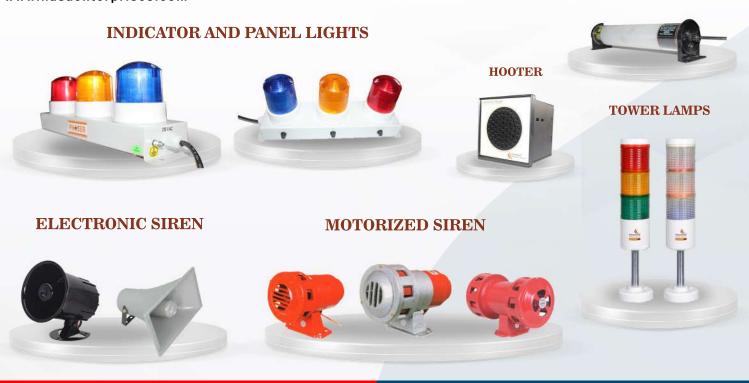

### Protection & Controls

Air Circut Breakers MCCB: , TM Based On load Changeover ATS Switches Load Breaker Switches MCB & Distribution board Power Contactors & Relay