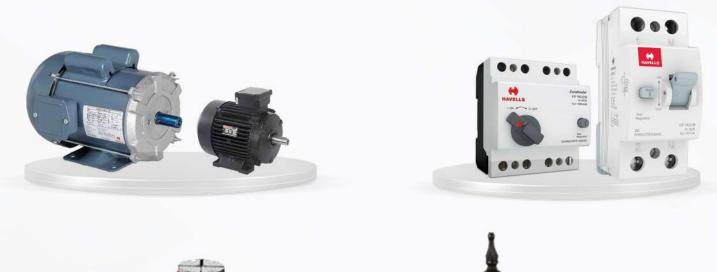

### Protection & Controls

Air Circut Breakers MCCB: , TM Based On load Changeover ATS Switches Load Breaker Switches MCB & Distribution board Power Contactors & Relay