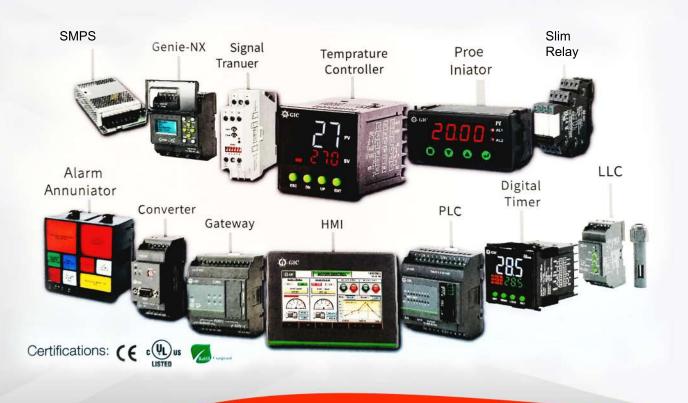

### Protection & Controls

Air Circut Breakers MCCB: , TM Based On load Changeover ATS Switches Load Breaker Switches MCB & Distribution board Power Contactors & Relay