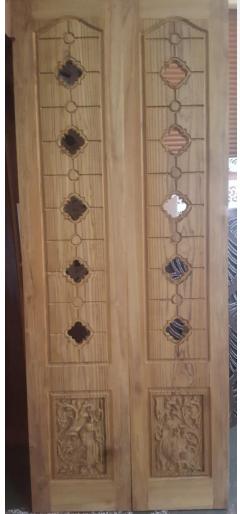

ol (CNC) equipment that cuts away unwanted material. Parts are machined from 3D CAD models, processed by the computer and manufactured using the CNC machine. Metal, plastic, wood and aluminum are all good material for CNC & Laser machining

#### **BUSINESS PROFILE**

ARIHANT ENTERPRISES firm owns a CNC machine and a laser cutting machine used for CUTTING AND ENGRAVING various hard and soft materials, such as wood, acrylic, Corian, composites, cement sheets, WPC(wood plastic composite), PVC, veneer, ACP, MDF, and other wood materials. It was established in the year 2007

We do 2D design, V-carve design, full 3d design, cutting and engraving work with thickness range from 4mm - 50 mm

# **FEW OF OUR WORKS**



















































Waishnavi & setrum













































### **OUR USB:**

WE GIVE THE BEST AND REASONABLE RATE TO OUR CUSTOMER WHICH IS COMPARATIVELY CHEAPER THAN THE OTHER VENDORS IN THE MARKET

### **NOTE:**

WE DO ONLY CUTTING JOB WORK
MATERIAL TO BE SUPPLIED BY THE CUSTOMER/CLIENT(IF THERE IS
NO SOURCE THEN WE CAN ARRANGE FOR THE MATERIAL)

WE HAVE OPENED OUR SECOND BRANCH EXCLUSIVELY FOR LASER CUTTING IN ACRYLIC, VENEER, MDF, THERMOCOL, ETC

FOR FURTHER INFORMATION KINDLY CONTACT
PAWAN-9884252059
(INTERIOR DESIGNER)

**THANK YOU**