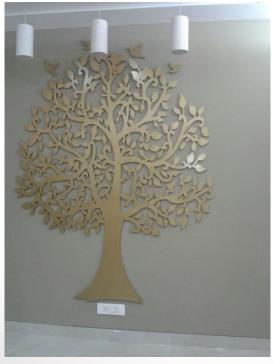

ical Control (CNC) equipment that cuts away unwanted material. Parts are machined from 3D CAD models, processed by the computer and manufactured using the CNC machine. Metal, plastic, wood and aluminum are all good material for CNC & Laser machining

#### **BUSINESS PROFILE**

ARIHANT ENTERPRISES firm owns a CNC machine and a laser cutting machine used for CUTTING AND ENGRAVING various hard and soft materials, such as wood, acrylic, Corian, composites, cement sheets, WPC(wood plastic composite), PVC, veneer, ACP, MDF, and other wood materials. It was established in the year 2007

We do 2D design, V-carve design, full 3d design, cutting and engraving work with thickness range from 4mm - 50 mm

# **FEW OF OUR WORKS**



















































Waishnavi & setrum













































### **OUR USB:**

WE GIVE THE BEST AND REASONABLE RATE TO OUR CUSTOMER WHICH IS COMPARATIVELY CHEAPER THAN THE OTHER VENDORS IN THE MARKET

### **NOTE:**

WE DO ONLY CUTTING JOB WORK
MATERIAL TO BE SUPPLIED BY THE CUSTOMER/CLIENT(IF THERE IS
NO SOURCE THEN WE CAN ARRANGE FOR THE MATERIAL)

WE HAVE OPENED OUR SECOND BRANCH EXCLUSIVELY FOR LASER CUTTING IN ACRYLIC, VENEER, MDF, THERMOCOL, ETC

FOR FURTHER INFORMATION KINDLY CONTACT
PAWAN-9884252059
(INTERIOR DESIGNER)

**THANK YOU**