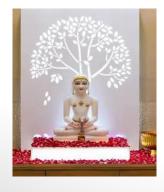

oved from a work piece with Computer Numerical Control (CNC) equipment that cuts away unwanted material. Parts are machined from 3D CAD models, processed by the computer and manufactured using the CNC machine. Metal, plastic, wood and aluminum are all good material for CNC & Laser machining

#### **BUSINESS PROFILE**

ARIHANT ENTERPRISES firm owns a CNC machine and a laser cutting machine used for CUTTING AND ENGRAVING various hard and soft materials, such as wood, acrylic, Corian, composites, cement sheets, WPC(wood plastic composite), PVC, veneer, ACP, MDF, and other wood materials. It was established in the year 2007

We do 2D design, V-carve design, full 3d design, cutting and engraving work with thickness range from 4mm - 50 mm

# **FEW OF OUR WORKS**



















































Waishnavi & setrum













































### **OUR USB:**

WE GIVE THE BEST AND REASONABLE RATE TO OUR CUSTOMER WHICH IS COMPARATIVELY CHEAPER THAN THE OTHER VENDORS IN THE MARKET

### **NOTE:**

WE DO ONLY CUTTING JOB WORK
MATERIAL TO BE SUPPLIED BY THE CUSTOMER/CLIENT(IF THERE IS
NO SOURCE THEN WE CAN ARRANGE FOR THE MATERIAL)

WE HAVE OPENED OUR SECOND BRANCH EXCLUSIVELY FOR LASER CUTTING IN ACRYLIC, VENEER, MDF, THERMOCOL, ETC

FOR FURTHER INFORMATION KINDLY CONTACT
PAWAN-9884252059
(INTERIOR DESIGNER)

**THANK YOU**