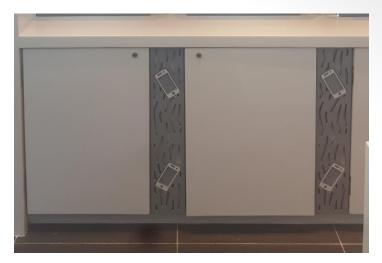

ocess by which material is removed from a work piece with Computer Numerical Control (CNC) equipment that cuts away unwanted material. Parts are machined from 3D CAD models, processed by the computer and manufactured using the CNC machine. Metal, plastic, wood and aluminum are all good material for CNC & Laser machining

#### **BUSINESS PROFILE**

ARIHANT ENTERPRISES firm owns a CNC machine and a laser cutting machine used for CUTTING AND ENGRAVING various hard and soft materials, such as wood, acrylic, Corian, composites, cement sheets, WPC(wood plastic composite), PVC, veneer, ACP, MDF, and other wood materials. It was established in the year 2007

We do 2D design, V-carve design, full 3d design, cutting and engraving work with thickness range from 4mm - 50 mm

# **FEW OF OUR WORKS**



















































Waishnavi & setrum













































### **OUR USB:**

WE GIVE THE BEST AND REASONABLE RATE TO OUR CUSTOMER WHICH IS COMPARATIVELY CHEAPER THAN THE OTHER VENDORS IN THE MARKET

### **NOTE:**

WE DO ONLY CUTTING JOB WORK
MATERIAL TO BE SUPPLIED BY THE CUSTOMER/CLIENT(IF THERE IS
NO SOURCE THEN WE CAN ARRANGE FOR THE MATERIAL)

WE HAVE OPENED OUR SECOND BRANCH EXCLUSIVELY FOR LASER CUTTING IN ACRYLIC, VENEER, MDF, THERMOCOL, ETC

FOR FURTHER INFORMATION KINDLY CONTACT
PAWAN-9884252059
(INTERIOR DESIGNER)

**THANK YOU**