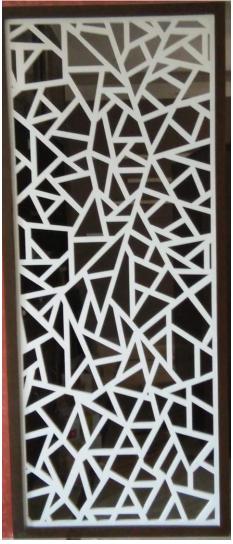

l is removed from a work piece with Computer Numerical Control (CNC) equipment that cuts away unwanted material. Parts are machined from 3D CAD models, processed by the computer and manufactured using the CNC machine. Metal, plastic, wood and aluminum are all good material for CNC & Laser machining

#### **BUSINESS PROFILE**

ARIHANT ENTERPRISES firm owns a CNC machine and a laser cutting machine used for CUTTING AND ENGRAVING various hard and soft materials, such as wood, acrylic, Corian, composites, cement sheets, WPC(wood plastic composite), PVC, veneer, ACP, MDF, and other wood materials. It was established in the year 2007

We do 2D design, V-carve design, full 3d design, cutting and engraving work with thickness range from 4mm - 50 mm

# **FEW OF OUR WORKS**



















































Waishnavi & setrum













































### **OUR USB:**

WE GIVE THE BEST AND REASONABLE RATE TO OUR CUSTOMER WHICH IS COMPARATIVELY CHEAPER THAN THE OTHER VENDORS IN THE MARKET

### **NOTE:**

WE DO ONLY CUTTING JOB WORK
MATERIAL TO BE SUPPLIED BY THE CUSTOMER/CLIENT(IF THERE IS
NO SOURCE THEN WE CAN ARRANGE FOR THE MATERIAL)

WE HAVE OPENED OUR SECOND BRANCH EXCLUSIVELY FOR LASER CUTTING IN ACRYLIC, VENEER, MDF, THERMOCOL, ETC

FOR FURTHER INFORMATION KINDLY CONTACT
PAWAN-9884252059
(INTERIOR DESIGNER)

**THANK YOU**