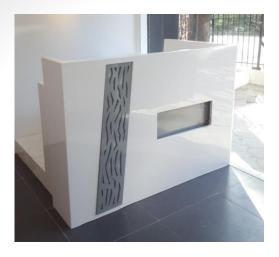

process by which material is removed from a work piece with Computer Numerical Control (CNC) equipment that cuts away unwanted material. Parts are machined from 3D CAD models, processed by the computer and manufactured using the CNC machine. Metal, plastic, wood and aluminum are all good material for CNC & Laser machining

#### **BUSINESS PROFILE**

ARIHANT ENTERPRISES firm owns a CNC machine and a laser cutting machine used for CUTTING AND ENGRAVING various hard and soft materials, such as wood, acrylic, Corian, composites, cement sheets, WPC(wood plastic composite), PVC, veneer, ACP, MDF, and other wood materials. It was established in the year 2007

We do 2D design, V-carve design, full 3d design, cutting and engraving work with thickness range from 4mm - 50 mm

# **FEW OF OUR WORKS**



















































Waishnavi & setrum













































### **OUR USB:**

WE GIVE THE BEST AND REASONABLE RATE TO OUR CUSTOMER WHICH IS COMPARATIVELY CHEAPER THAN THE OTHER VENDORS IN THE MARKET

### **NOTE:**

WE DO ONLY CUTTING JOB WORK
MATERIAL TO BE SUPPLIED BY THE CUSTOMER/CLIENT(IF THERE IS
NO SOURCE THEN WE CAN ARRANGE FOR THE MATERIAL)

WE HAVE OPENED OUR SECOND BRANCH EXCLUSIVELY FOR LASER CUTTING IN ACRYLIC, VENEER, MDF, THERMOCOL, ETC

FOR FURTHER INFORMATION KINDLY CONTACT
PAWAN-9884252059
(INTERIOR DESIGNER)

**THANK YOU**