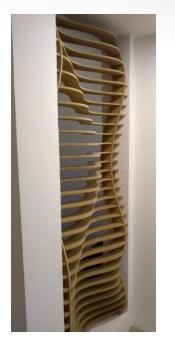

m a work piece with Computer Numerical Control (CNC) equipment that cuts away unwanted material. Parts are machined from 3D CAD models, processed by the computer and manufactured using the CNC machine. Metal, plastic, wood and aluminum are all good material for CNC & Laser machining

#### **BUSINESS PROFILE**

ARIHANT ENTERPRISES firm owns a CNC machine and a laser cutting machine used for CUTTING AND ENGRAVING various hard and soft materials, such as wood, acrylic, Corian, composites, cement sheets, WPC(wood plastic composite), PVC, veneer, ACP, MDF, and other wood materials. It was established in the year 2007

We do 2D design, V-carve design, full 3d design, cutting and engraving work with thickness range from 4mm - 50 mm

# **FEW OF OUR WORKS**



















































Waishnavi & setrum













































### **OUR USB:**

WE GIVE THE BEST AND REASONABLE RATE TO OUR CUSTOMER WHICH IS COMPARATIVELY CHEAPER THAN THE OTHER VENDORS IN THE MARKET

### **NOTE:**

WE DO ONLY CUTTING JOB WORK
MATERIAL TO BE SUPPLIED BY THE CUSTOMER/CLIENT(IF THERE IS
NO SOURCE THEN WE CAN ARRANGE FOR THE MATERIAL)

WE HAVE OPENED OUR SECOND BRANCH EXCLUSIVELY FOR LASER CUTTING IN ACRYLIC, VENEER, MDF, THERMOCOL, ETC

FOR FURTHER INFORMATION KINDLY CONTACT
PAWAN-9884252059
(INTERIOR DESIGNER)

**THANK YOU**