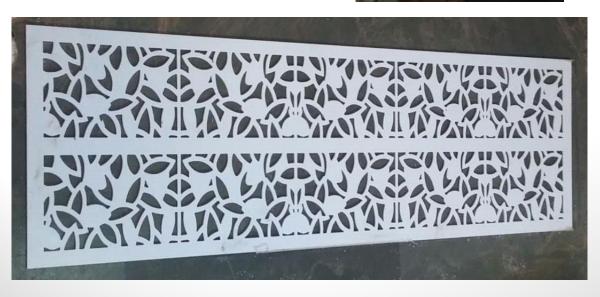

erial is removed from a work piece with Computer Numerical Control (CNC) equipment that cuts away unwanted material. Parts are machined from 3D CAD models, processed by the computer and manufactured using the CNC machine. Metal, plastic, wood and aluminum are all good material for CNC & Laser machining

#### **BUSINESS PROFILE**

ARIHANT ENTERPRISES firm owns a CNC machine and a laser cutting machine used for CUTTING AND ENGRAVING various hard and soft materials, such as wood, acrylic, Corian, composites, cement sheets, WPC(wood plastic composite), PVC, veneer, ACP, MDF, and other wood materials. It was established in the year 2007

We do 2D design, V-carve design, full 3d design, cutting and engraving work with thickness range from 4mm - 50 mm

# **FEW OF OUR WORKS**



















































Waishnavi & setrum













































### **OUR USB:**

WE GIVE THE BEST AND REASONABLE RATE TO OUR CUSTOMER WHICH IS COMPARATIVELY CHEAPER THAN THE OTHER VENDORS IN THE MARKET

### **NOTE:**

WE DO ONLY CUTTING JOB WORK
MATERIAL TO BE SUPPLIED BY THE CUSTOMER/CLIENT(IF THERE IS
NO SOURCE THEN WE CAN ARRANGE FOR THE MATERIAL)

WE HAVE OPENED OUR SECOND BRANCH EXCLUSIVELY FOR LASER CUTTING IN ACRYLIC, VENEER, MDF, THERMOCOL, ETC

FOR FURTHER INFORMATION KINDLY CONTACT
PAWAN-9884252059
(INTERIOR DESIGNER)

**THANK YOU**