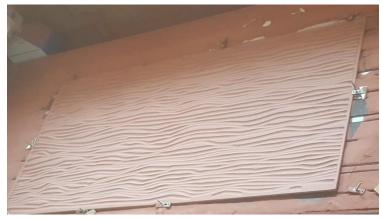

trol (CNC) equipment that cuts away unwanted material. Parts are machined from 3D CAD models, processed by the computer and manufactured using the CNC machine. Metal, plastic, wood and aluminum are all good material for CNC & Laser machining

#### **BUSINESS PROFILE**

ARIHANT ENTERPRISES firm owns a CNC machine and a laser cutting machine used for CUTTING AND ENGRAVING various hard and soft materials, such as wood, acrylic, Corian, composites, cement sheets, WPC(wood plastic composite), PVC, veneer, ACP, MDF, and other wood materials. It was established in the year 2007

We do 2D design, V-carve design, full 3d design, cutting and engraving work with thickness range from 4mm - 50 mm

# **FEW OF OUR WORKS**



















































Waishnavi & setrum













































### **OUR USB:**

WE GIVE THE BEST AND REASONABLE RATE TO OUR CUSTOMER WHICH IS COMPARATIVELY CHEAPER THAN THE OTHER VENDORS IN THE MARKET

### **NOTE:**

WE DO ONLY CUTTING JOB WORK
MATERIAL TO BE SUPPLIED BY THE CUSTOMER/CLIENT(IF THERE IS
NO SOURCE THEN WE CAN ARRANGE FOR THE MATERIAL)

WE HAVE OPENED OUR SECOND BRANCH EXCLUSIVELY FOR LASER CUTTING IN ACRYLIC, VENEER, MDF, THERMOCOL, ETC

FOR FURTHER INFORMATION KINDLY CONTACT
PAWAN-9884252059
(INTERIOR DESIGNER)

**THANK YOU**