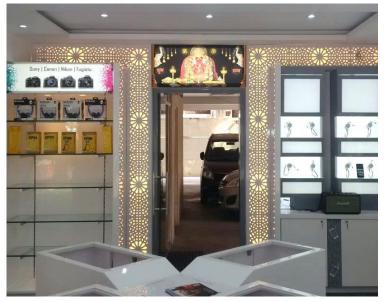

s by which material is removed from a work piece with Computer Numerical Control (CNC) equipment that cuts away unwanted material. Parts are machined from 3D CAD models, processed by the computer and manufactured using the CNC machine. Metal, plastic, wood and aluminum are all good material for CNC & Laser machining

#### **BUSINESS PROFILE**

ARIHANT ENTERPRISES firm owns a CNC machine and a laser cutting machine used for CUTTING AND ENGRAVING various hard and soft materials, such as wood, acrylic, Corian, composites, cement sheets, WPC(wood plastic composite), PVC, veneer, ACP, MDF, and other wood materials. It was established in the year 2007

We do 2D design, V-carve design, full 3d design, cutting and engraving work with thickness range from 4mm - 50 mm

# **FEW OF OUR WORKS**



















































Waishnavi & setrum













































### **OUR USB:**

WE GIVE THE BEST AND REASONABLE RATE TO OUR CUSTOMER WHICH IS COMPARATIVELY CHEAPER THAN THE OTHER VENDORS IN THE MARKET

### **NOTE:**

WE DO ONLY CUTTING JOB WORK
MATERIAL TO BE SUPPLIED BY THE CUSTOMER/CLIENT(IF THERE IS
NO SOURCE THEN WE CAN ARRANGE FOR THE MATERIAL)

WE HAVE OPENED OUR SECOND BRANCH EXCLUSIVELY FOR LASER CUTTING IN ACRYLIC, VENEER, MDF, THERMOCOL, ETC

FOR FURTHER INFORMATION KINDLY CONTACT
PAWAN-9884252059
(INTERIOR DESIGNER)

**THANK YOU**