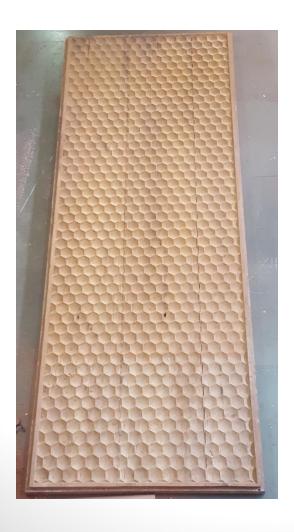

ipment that cuts away unwanted material. Parts are machined from 3D CAD models, processed by the computer and manufactured using the CNC machine. Metal, plastic, wood and aluminum are all good material for CNC & Laser machining

#### **BUSINESS PROFILE**

ARIHANT ENTERPRISES firm owns a CNC machine and a laser cutting machine used for CUTTING AND ENGRAVING various hard and soft materials, such as wood, acrylic, Corian, composites, cement sheets, WPC(wood plastic composite), PVC, veneer, ACP, MDF, and other wood materials. It was established in the year 2007

We do 2D design, V-carve design, full 3d design, cutting and engraving work with thickness range from 4mm - 50 mm

# **FEW OF OUR WORKS**



















































Waishnavi & setrum













































### **OUR USB:**

WE GIVE THE BEST AND REASONABLE RATE TO OUR CUSTOMER WHICH IS COMPARATIVELY CHEAPER THAN THE OTHER VENDORS IN THE MARKET

### **NOTE:**

WE DO ONLY CUTTING JOB WORK
MATERIAL TO BE SUPPLIED BY THE CUSTOMER/CLIENT(IF THERE IS
NO SOURCE THEN WE CAN ARRANGE FOR THE MATERIAL)

WE HAVE OPENED OUR SECOND BRANCH EXCLUSIVELY FOR LASER CUTTING IN ACRYLIC, VENEER, MDF, THERMOCOL, ETC

FOR FURTHER INFORMATION KINDLY CONTACT
PAWAN-9884252059
(INTERIOR DESIGNER)

**THANK YOU**