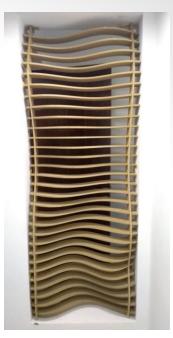

a work piece with Computer Numerical Control (CNC) equipment that cuts away unwanted material. Parts are machined from 3D CAD models, processed by the computer and manufactured using the CNC machine. Metal, plastic, wood and aluminum are all good material for CNC & Laser machining

#### **BUSINESS PROFILE**

ARIHANT ENTERPRISES firm owns a CNC machine and a laser cutting machine used for CUTTING AND ENGRAVING various hard and soft materials, such as wood, acrylic, Corian, composites, cement sheets, WPC(wood plastic composite), PVC, veneer, ACP, MDF, and other wood materials. It was established in the year 2007

We do 2D design, V-carve design, full 3d design, cutting and engraving work with thickness range from 4mm - 50 mm

# **FEW OF OUR WORKS**



















































Waishnavi & setrum













































### **OUR USB:**

WE GIVE THE BEST AND REASONABLE RATE TO OUR CUSTOMER WHICH IS COMPARATIVELY CHEAPER THAN THE OTHER VENDORS IN THE MARKET

### **NOTE:**

WE DO ONLY CUTTING JOB WORK
MATERIAL TO BE SUPPLIED BY THE CUSTOMER/CLIENT(IF THERE IS
NO SOURCE THEN WE CAN ARRANGE FOR THE MATERIAL)

WE HAVE OPENED OUR SECOND BRANCH EXCLUSIVELY FOR LASER CUTTING IN ACRYLIC, VENEER, MDF, THERMOCOL, ETC

FOR FURTHER INFORMATION KINDLY CONTACT
PAWAN-9884252059
(INTERIOR DESIGNER)

**THANK YOU**