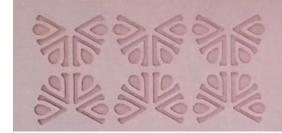

removed from a work piece with Computer Numerical Control (CNC) equipment that cuts away unwanted material. Parts are machined from 3D CAD models, processed by the computer and manufactured using the CNC machine. Metal, plastic, wood and aluminum are all good material for CNC & Laser machining

#### **BUSINESS PROFILE**

ARIHANT ENTERPRISES firm owns a CNC machine and a laser cutting machine used for CUTTING AND ENGRAVING various hard and soft materials, such as wood, acrylic, Corian, composites, cement sheets, WPC(wood plastic composite), PVC, veneer, ACP, MDF, and other wood materials. It was established in the year 2007

We do 2D design, V-carve design, full 3d design, cutting and engraving work with thickness range from 4mm - 50 mm

# **FEW OF OUR WORKS**



















































Waishnavi & setrum













































### **OUR USB:**

WE GIVE THE BEST AND REASONABLE RATE TO OUR CUSTOMER WHICH IS COMPARATIVELY CHEAPER THAN THE OTHER VENDORS IN THE MARKET

### **NOTE:**

WE DO ONLY CUTTING JOB WORK
MATERIAL TO BE SUPPLIED BY THE CUSTOMER/CLIENT(IF THERE IS
NO SOURCE THEN WE CAN ARRANGE FOR THE MATERIAL)

WE HAVE OPENED OUR SECOND BRANCH EXCLUSIVELY FOR LASER CUTTING IN ACRYLIC, VENEER, MDF, THERMOCOL, ETC

FOR FURTHER INFORMATION KINDLY CONTACT
PAWAN-9884252059
(INTERIOR DESIGNER)

**THANK YOU**