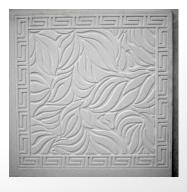

from a work piece with Computer Numerical Control (CNC) equipment that cuts away unwanted material. Parts are machined from 3D CAD models, processed by the computer and manufactured using the CNC machine. Metal, plastic, wood and aluminum are all good material for CNC & Laser machining

#### **BUSINESS PROFILE**

ARIHANT ENTERPRISES firm owns a CNC machine and a laser cutting machine used for CUTTING AND ENGRAVING various hard and soft materials, such as wood, acrylic, Corian, composites, cement sheets, WPC(wood plastic composite), PVC, veneer, ACP, MDF, and other wood materials. It was established in the year 2007

We do 2D design, V-carve design, full 3d design, cutting and engraving work with thickness range from 4mm - 50 mm

# **FEW OF OUR WORKS**



















































Waishnavi & setrum













































### **OUR USB:**

WE GIVE THE BEST AND REASONABLE RATE TO OUR CUSTOMER WHICH IS COMPARATIVELY CHEAPER THAN THE OTHER VENDORS IN THE MARKET

### **NOTE:**

WE DO ONLY CUTTING JOB WORK
MATERIAL TO BE SUPPLIED BY THE CUSTOMER/CLIENT(IF THERE IS
NO SOURCE THEN WE CAN ARRANGE FOR THE MATERIAL)

WE HAVE OPENED OUR SECOND BRANCH EXCLUSIVELY FOR LASER CUTTING IN ACRYLIC, VENEER, MDF, THERMOCOL, ETC

FOR FURTHER INFORMATION KINDLY CONTACT
PAWAN-9884252059
(INTERIOR DESIGNER)

**THANK YOU**