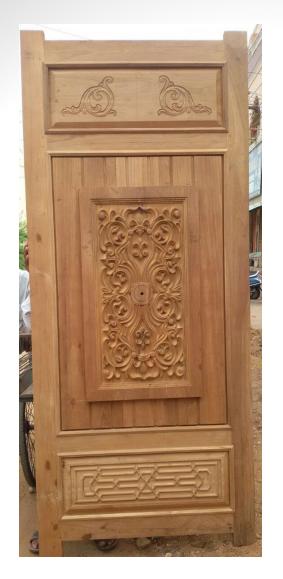

umerical Control (CNC) equipment that cuts away unwanted material. Parts are machined from 3D CAD models, processed by the computer and manufactured using the CNC machine. Metal, plastic, wood and aluminum are all good material for CNC & Laser machining

#### **BUSINESS PROFILE**

ARIHANT ENTERPRISES firm owns a CNC machine and a laser cutting machine used for CUTTING AND ENGRAVING various hard and soft materials, such as wood, acrylic, Corian, composites, cement sheets, WPC(wood plastic composite), PVC, veneer, ACP, MDF, and other wood materials. It was established in the year 2007

We do 2D design, V-carve design, full 3d design, cutting and engraving work with thickness range from 4mm - 50 mm

# **FEW OF OUR WORKS**



















































Waishnavi & setrum













































### **OUR USB:**

WE GIVE THE BEST AND REASONABLE RATE TO OUR CUSTOMER WHICH IS COMPARATIVELY CHEAPER THAN THE OTHER VENDORS IN THE MARKET

### **NOTE:**

WE DO ONLY CUTTING JOB WORK
MATERIAL TO BE SUPPLIED BY THE CUSTOMER/CLIENT(IF THERE IS
NO SOURCE THEN WE CAN ARRANGE FOR THE MATERIAL)

WE HAVE OPENED OUR SECOND BRANCH EXCLUSIVELY FOR LASER CUTTING IN ACRYLIC, VENEER, MDF, THERMOCOL, ETC

FOR FURTHER INFORMATION KINDLY CONTACT
PAWAN-9884252059
(INTERIOR DESIGNER)

**THANK YOU**