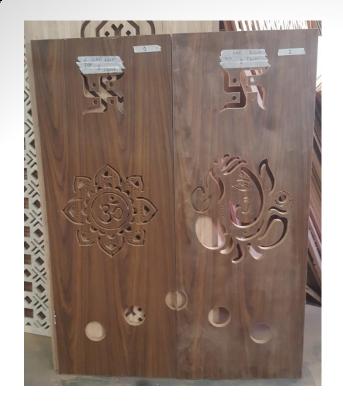

equipment that cuts away unwanted material. Parts are machined from 3D CAD models, processed by the computer and manufactured using the CNC machine. Metal, plastic, wood and aluminum are all good material for CNC & Laser machining

#### **BUSINESS PROFILE**

ARIHANT ENTERPRISES firm owns a CNC machine and a laser cutting machine used for CUTTING AND ENGRAVING various hard and soft materials, such as wood, acrylic, Corian, composites, cement sheets, WPC(wood plastic composite), PVC, veneer, ACP, MDF, and other wood materials. It was established in the year 2007

We do 2D design, V-carve design, full 3d design, cutting and engraving work with thickness range from 4mm - 50 mm

# **FEW OF OUR WORKS**



















































Waishnavi & setrum













































### **OUR USB:**

WE GIVE THE BEST AND REASONABLE RATE TO OUR CUSTOMER WHICH IS COMPARATIVELY CHEAPER THAN THE OTHER VENDORS IN THE MARKET

### **NOTE:**

WE DO ONLY CUTTING JOB WORK
MATERIAL TO BE SUPPLIED BY THE CUSTOMER/CLIENT(IF THERE IS
NO SOURCE THEN WE CAN ARRANGE FOR THE MATERIAL)

WE HAVE OPENED OUR SECOND BRANCH EXCLUSIVELY FOR LASER CUTTING IN ACRYLIC, VENEER, MDF, THERMOCOL, ETC

FOR FURTHER INFORMATION KINDLY CONTACT
PAWAN-9884252059
(INTERIOR DESIGNER)

**THANK YOU**