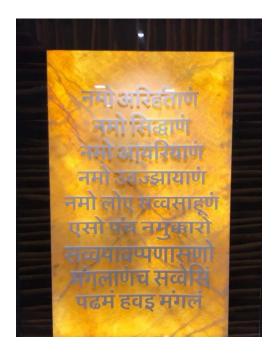

ess by which material is removed from a work piece with Computer Numerical Control (CNC) equipment that cuts away unwanted material. Parts are machined from 3D CAD models, processed by the computer and manufactured using the CNC machine. Metal, plastic, wood and aluminum are all good material for CNC & Laser machining

#### **BUSINESS PROFILE**

ARIHANT ENTERPRISES firm owns a CNC machine and a laser cutting machine used for CUTTING AND ENGRAVING various hard and soft materials, such as wood, acrylic, Corian, composites, cement sheets, WPC(wood plastic composite), PVC, veneer, ACP, MDF, and other wood materials. It was established in the year 2007

We do 2D design, V-carve design, full 3d design, cutting and engraving work with thickness range from 4mm - 50 mm

# **FEW OF OUR WORKS**



















































Waishnavi & setrum













































### **OUR USB:**

WE GIVE THE BEST AND REASONABLE RATE TO OUR CUSTOMER WHICH IS COMPARATIVELY CHEAPER THAN THE OTHER VENDORS IN THE MARKET

### **NOTE:**

WE DO ONLY CUTTING JOB WORK
MATERIAL TO BE SUPPLIED BY THE CUSTOMER/CLIENT(IF THERE IS
NO SOURCE THEN WE CAN ARRANGE FOR THE MATERIAL)

WE HAVE OPENED OUR SECOND BRANCH EXCLUSIVELY FOR LASER CUTTING IN ACRYLIC, VENEER, MDF, THERMOCOL, ETC

FOR FURTHER INFORMATION KINDLY CONTACT
PAWAN-9884252059
(INTERIOR DESIGNER)

**THANK YOU**