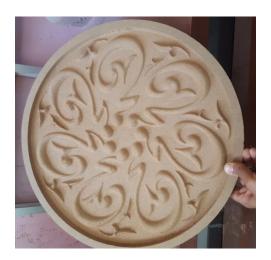

hat cuts away unwanted material. Parts are machined from 3D CAD models, processed by the computer and manufactured using the CNC machine. Metal, plastic, wood and aluminum are all good material for CNC & Laser machining

#### **BUSINESS PROFILE**

ARIHANT ENTERPRISES firm owns a CNC machine and a laser cutting machine used for CUTTING AND ENGRAVING various hard and soft materials, such as wood, acrylic, Corian, composites, cement sheets, WPC(wood plastic composite), PVC, veneer, ACP, MDF, and other wood materials. It was established in the year 2007

We do 2D design, V-carve design, full 3d design, cutting and engraving work with thickness range from 4mm - 50 mm

# **FEW OF OUR WORKS**



















































Waishnavi & setrum













































### **OUR USB:**

WE GIVE THE BEST AND REASONABLE RATE TO OUR CUSTOMER WHICH IS COMPARATIVELY CHEAPER THAN THE OTHER VENDORS IN THE MARKET

### **NOTE:**

WE DO ONLY CUTTING JOB WORK
MATERIAL TO BE SUPPLIED BY THE CUSTOMER/CLIENT(IF THERE IS
NO SOURCE THEN WE CAN ARRANGE FOR THE MATERIAL)

WE HAVE OPENED OUR SECOND BRANCH EXCLUSIVELY FOR LASER CUTTING IN ACRYLIC, VENEER, MDF, THERMOCOL, ETC

FOR FURTHER INFORMATION KINDLY CONTACT
PAWAN-9884252059
(INTERIOR DESIGNER)

**THANK YOU**