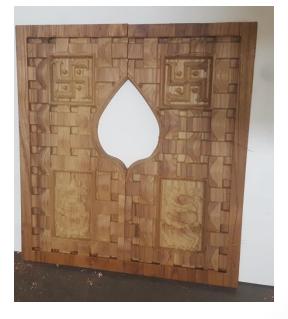

cuts away unwanted material. Parts are machined from 3D CAD models, processed by the computer and manufactured using the CNC machine. Metal, plastic, wood and aluminum are all good material for CNC & Laser machining

#### **BUSINESS PROFILE**

ARIHANT ENTERPRISES firm owns a CNC machine and a laser cutting machine used for CUTTING AND ENGRAVING various hard and soft materials, such as wood, acrylic, Corian, composites, cement sheets, WPC(wood plastic composite), PVC, veneer, ACP, MDF, and other wood materials. It was established in the year 2007

We do 2D design, V-carve design, full 3d design, cutting and engraving work with thickness range from 4mm - 50 mm

# **FEW OF OUR WORKS**



















































Waishnavi & setrum













































### **OUR USB:**

WE GIVE THE BEST AND REASONABLE RATE TO OUR CUSTOMER WHICH IS COMPARATIVELY CHEAPER THAN THE OTHER VENDORS IN THE MARKET

### **NOTE:**

WE DO ONLY CUTTING JOB WORK
MATERIAL TO BE SUPPLIED BY THE CUSTOMER/CLIENT(IF THERE IS
NO SOURCE THEN WE CAN ARRANGE FOR THE MATERIAL)

WE HAVE OPENED OUR SECOND BRANCH EXCLUSIVELY FOR LASER CUTTING IN ACRYLIC, VENEER, MDF, THERMOCOL, ETC

FOR FURTHER INFORMATION KINDLY CONTACT
PAWAN-9884252059
(INTERIOR DESIGNER)

**THANK YOU**