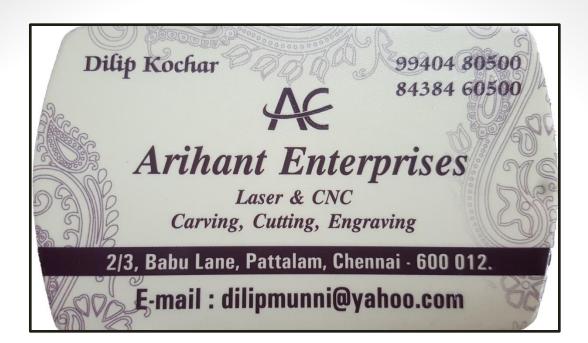

## **DILIP KOCHAR - PROPRIETOR**

### ARIHANT ENTERPRISES

CNC & LASER CUTTING, ENGRAVING, CARVING

ABOUT THE MACHINING PROCESS

CNC machining is the process by which material is removed from a work piece with Computer Numerical Control (CNC) equipment that cuts away unwanted material. Parts are machined from 3D CAD models, processed by the computer and manufactured using the CNC machine. Metal, plastic, wood and aluminum are all good material for CNC & Laser machining