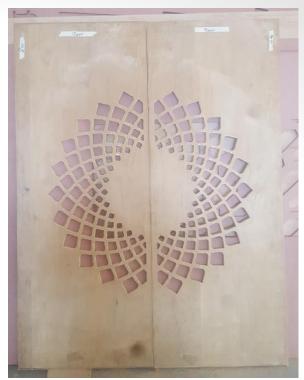

quipment that cuts away unwanted material. Parts are machined from 3D CAD models, processed by the computer and manufactured using the CNC machine. Metal, plastic, wood and aluminum are all good material for CNC & Laser machining

#### **BUSINESS PROFILE**

ARIHANT ENTERPRISES firm owns a CNC machine and a laser cutting machine used for CUTTING AND ENGRAVING various hard and soft materials, such as wood, acrylic, Corian, composites, cement sheets, WPC(wood plastic composite), PVC, veneer, ACP, MDF, and other wood materials. It was established in the year 2007

We do 2D design, V-carve design, full 3d design, cutting and engraving work with thickness range from 4mm - 50 mm

# **FEW OF OUR WORKS**



















































Waishnavi & setrum













































### **OUR USB:**

WE GIVE THE BEST AND REASONABLE RATE TO OUR CUSTOMER WHICH IS COMPARATIVELY CHEAPER THAN THE OTHER VENDORS IN THE MARKET

### **NOTE:**

WE DO ONLY CUTTING JOB WORK
MATERIAL TO BE SUPPLIED BY THE CUSTOMER/CLIENT(IF THERE IS
NO SOURCE THEN WE CAN ARRANGE FOR THE MATERIAL)

WE HAVE OPENED OUR SECOND BRANCH EXCLUSIVELY FOR LASER CUTTING IN ACRYLIC, VENEER, MDF, THERMOCOL, ETC

FOR FURTHER INFORMATION KINDLY CONTACT
PAWAN-9884252059
(INTERIOR DESIGNER)

**THANK YOU**