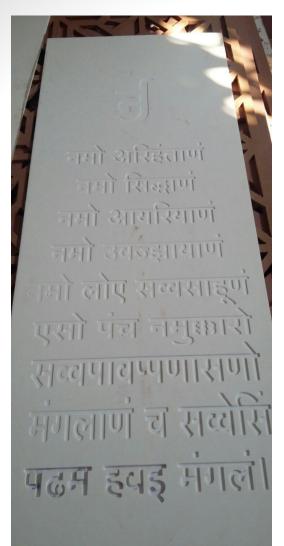

ial is removed from a work piece with Computer Numerical Control (CNC) equipment that cuts away unwanted material. Parts are machined from 3D CAD models, processed by the computer and manufactured using the CNC machine. Metal, plastic, wood and aluminum are all good material for CNC & Laser machining

#### **BUSINESS PROFILE**

ARIHANT ENTERPRISES firm owns a CNC machine and a laser cutting machine used for CUTTING AND ENGRAVING various hard and soft materials, such as wood, acrylic, Corian, composites, cement sheets, WPC(wood plastic composite), PVC, veneer, ACP, MDF, and other wood materials. It was established in the year 2007

We do 2D design, V-carve design, full 3d design, cutting and engraving work with thickness range from 4mm - 50 mm

# **FEW OF OUR WORKS**



















































Waishnavi & setrum













































### **OUR USB:**

WE GIVE THE BEST AND REASONABLE RATE TO OUR CUSTOMER WHICH IS COMPARATIVELY CHEAPER THAN THE OTHER VENDORS IN THE MARKET

### **NOTE:**

WE DO ONLY CUTTING JOB WORK
MATERIAL TO BE SUPPLIED BY THE CUSTOMER/CLIENT(IF THERE IS
NO SOURCE THEN WE CAN ARRANGE FOR THE MATERIAL)

WE HAVE OPENED OUR SECOND BRANCH EXCLUSIVELY FOR LASER CUTTING IN ACRYLIC, VENEER, MDF, THERMOCOL, ETC

FOR FURTHER INFORMATION KINDLY CONTACT
PAWAN-9884252059
(INTERIOR DESIGNER)

**THANK YOU**