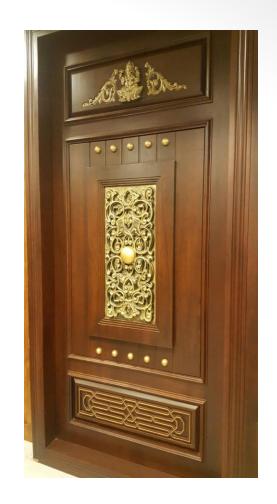

erical Control (CNC) equipment that cuts away unwanted material. Parts are machined from 3D CAD models, processed by the computer and manufactured using the CNC machine. Metal, plastic, wood and aluminum are all good material for CNC & Laser machining

#### **BUSINESS PROFILE**

ARIHANT ENTERPRISES firm owns a CNC machine and a laser cutting machine used for CUTTING AND ENGRAVING various hard and soft materials, such as wood, acrylic, Corian, composites, cement sheets, WPC(wood plastic composite), PVC, veneer, ACP, MDF, and other wood materials. It was established in the year 2007

We do 2D design, V-carve design, full 3d design, cutting and engraving work with thickness range from 4mm - 50 mm

# **FEW OF OUR WORKS**



















































Waishnavi & setrum













































### **OUR USB:**

WE GIVE THE BEST AND REASONABLE RATE TO OUR CUSTOMER WHICH IS COMPARATIVELY CHEAPER THAN THE OTHER VENDORS IN THE MARKET

### **NOTE:**

WE DO ONLY CUTTING JOB WORK
MATERIAL TO BE SUPPLIED BY THE CUSTOMER/CLIENT(IF THERE IS
NO SOURCE THEN WE CAN ARRANGE FOR THE MATERIAL)

WE HAVE OPENED OUR SECOND BRANCH EXCLUSIVELY FOR LASER CUTTING IN ACRYLIC, VENEER, MDF, THERMOCOL, ETC

FOR FURTHER INFORMATION KINDLY CONTACT
PAWAN-9884252059
(INTERIOR DESIGNER)

**THANK YOU**