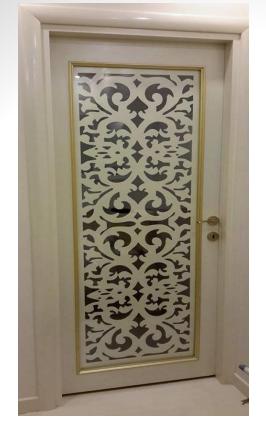

rom a work piece with Computer Numerical Control (CNC) equipment that cuts away unwanted material. Parts are machined from 3D CAD models, processed by the computer and manufactured using the CNC machine. Metal, plastic, wood and aluminum are all good material for CNC & Laser machining

#### **BUSINESS PROFILE**

ARIHANT ENTERPRISES firm owns a CNC machine and a laser cutting machine used for CUTTING AND ENGRAVING various hard and soft materials, such as wood, acrylic, Corian, composites, cement sheets, WPC(wood plastic composite), PVC, veneer, ACP, MDF, and other wood materials. It was established in the year 2007

We do 2D design, V-carve design, full 3d design, cutting and engraving work with thickness range from 4mm - 50 mm

# **FEW OF OUR WORKS**



















































Waishnavi & setrum













































### **OUR USB:**

WE GIVE THE BEST AND REASONABLE RATE TO OUR CUSTOMER WHICH IS COMPARATIVELY CHEAPER THAN THE OTHER VENDORS IN THE MARKET

### **NOTE:**

WE DO ONLY CUTTING JOB WORK
MATERIAL TO BE SUPPLIED BY THE CUSTOMER/CLIENT(IF THERE IS
NO SOURCE THEN WE CAN ARRANGE FOR THE MATERIAL)

WE HAVE OPENED OUR SECOND BRANCH EXCLUSIVELY FOR LASER CUTTING IN ACRYLIC, VENEER, MDF, THERMOCOL, ETC

FOR FURTHER INFORMATION KINDLY CONTACT
PAWAN-9884252059
(INTERIOR DESIGNER)

**THANK YOU**