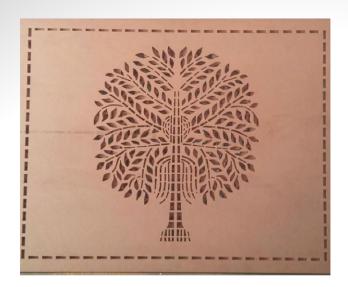

which material is removed from a work piece with Computer Numerical Control (CNC) equipment that cuts away unwanted material. Parts are machined from 3D CAD models, processed by the computer and manufactured using the CNC machine. Metal, plastic, wood and aluminum are all good material for CNC & Laser machining

#### **BUSINESS PROFILE**

ARIHANT ENTERPRISES firm owns a CNC machine and a laser cutting machine used for CUTTING AND ENGRAVING various hard and soft materials, such as wood, acrylic, Corian, composites, cement sheets, WPC(wood plastic composite), PVC, veneer, ACP, MDF, and other wood materials. It was established in the year 2007

We do 2D design, V-carve design, full 3d design, cutting and engraving work with thickness range from 4mm - 50 mm

# **FEW OF OUR WORKS**



















































Waishnavi & setrum













































### **OUR USB:**

WE GIVE THE BEST AND REASONABLE RATE TO OUR CUSTOMER WHICH IS COMPARATIVELY CHEAPER THAN THE OTHER VENDORS IN THE MARKET

### **NOTE:**

WE DO ONLY CUTTING JOB WORK
MATERIAL TO BE SUPPLIED BY THE CUSTOMER/CLIENT(IF THERE IS
NO SOURCE THEN WE CAN ARRANGE FOR THE MATERIAL)

WE HAVE OPENED OUR SECOND BRANCH EXCLUSIVELY FOR LASER CUTTING IN ACRYLIC, VENEER, MDF, THERMOCOL, ETC

FOR FURTHER INFORMATION KINDLY CONTACT
PAWAN-9884252059
(INTERIOR DESIGNER)

**THANK YOU**