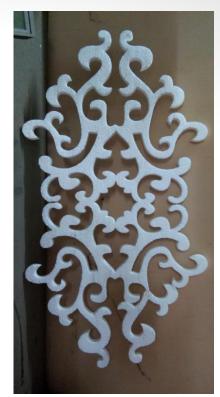

material is removed from a work piece with Computer Numerical Control (CNC) equipment that cuts away unwanted material. Parts are machined from 3D CAD models, processed by the computer and manufactured using the CNC machine. Metal, plastic, wood and aluminum are all good material for CNC & Laser machining

#### **BUSINESS PROFILE**

ARIHANT ENTERPRISES firm owns a CNC machine and a laser cutting machine used for CUTTING AND ENGRAVING various hard and soft materials, such as wood, acrylic, Corian, composites, cement sheets, WPC(wood plastic composite), PVC, veneer, ACP, MDF, and other wood materials. It was established in the year 2007

We do 2D design, V-carve design, full 3d design, cutting and engraving work with thickness range from 4mm - 50 mm

# **FEW OF OUR WORKS**



















































Waishnavi & setrum













































### **OUR USB:**

WE GIVE THE BEST AND REASONABLE RATE TO OUR CUSTOMER WHICH IS COMPARATIVELY CHEAPER THAN THE OTHER VENDORS IN THE MARKET

### **NOTE:**

WE DO ONLY CUTTING JOB WORK
MATERIAL TO BE SUPPLIED BY THE CUSTOMER/CLIENT(IF THERE IS
NO SOURCE THEN WE CAN ARRANGE FOR THE MATERIAL)

WE HAVE OPENED OUR SECOND BRANCH EXCLUSIVELY FOR LASER CUTTING IN ACRYLIC, VENEER, MDF, THERMOCOL, ETC

FOR FURTHER INFORMATION KINDLY CONTACT
PAWAN-9884252059
(INTERIOR DESIGNER)

**THANK YOU**