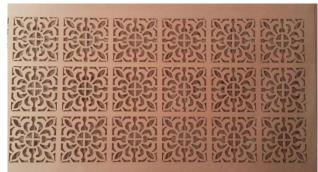

hich material is removed from a work piece with Computer Numerical Control (CNC) equipment that cuts away unwanted material. Parts are machined from 3D CAD models, processed by the computer and manufactured using the CNC machine. Metal, plastic, wood and aluminum are all good material for CNC & Laser machining

#### **BUSINESS PROFILE**

ARIHANT ENTERPRISES firm owns a CNC machine and a laser cutting machine used for CUTTING AND ENGRAVING various hard and soft materials, such as wood, acrylic, Corian, composites, cement sheets, WPC(wood plastic composite), PVC, veneer, ACP, MDF, and other wood materials. It was established in the year 2007

We do 2D design, V-carve design, full 3d design, cutting and engraving work with thickness range from 4mm - 50 mm

# **FEW OF OUR WORKS**



















































Waishnavi & setrum













































### **OUR USB:**

WE GIVE THE BEST AND REASONABLE RATE TO OUR CUSTOMER WHICH IS COMPARATIVELY CHEAPER THAN THE OTHER VENDORS IN THE MARKET

### **NOTE:**

WE DO ONLY CUTTING JOB WORK
MATERIAL TO BE SUPPLIED BY THE CUSTOMER/CLIENT(IF THERE IS
NO SOURCE THEN WE CAN ARRANGE FOR THE MATERIAL)

WE HAVE OPENED OUR SECOND BRANCH EXCLUSIVELY FOR LASER CUTTING IN ACRYLIC, VENEER, MDF, THERMOCOL, ETC

FOR FURTHER INFORMATION KINDLY CONTACT
PAWAN-9884252059
(INTERIOR DESIGNER)

**THANK YOU**