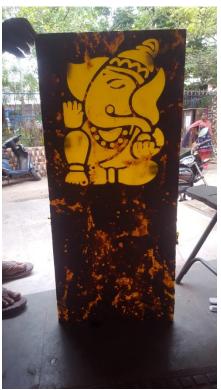

work piece with Computer Numerical Control (CNC) equipment that cuts away unwanted material. Parts are machined from 3D CAD models, processed by the computer and manufactured using the CNC machine. Metal, plastic, wood and aluminum are all good material for CNC & Laser machining

#### **BUSINESS PROFILE**

ARIHANT ENTERPRISES firm owns a CNC machine and a laser cutting machine used for CUTTING AND ENGRAVING various hard and soft materials, such as wood, acrylic, Corian, composites, cement sheets, WPC(wood plastic composite), PVC, veneer, ACP, MDF, and other wood materials. It was established in the year 2007

We do 2D design, V-carve design, full 3d design, cutting and engraving work with thickness range from 4mm - 50 mm

# **FEW OF OUR WORKS**



















































Waishnavi & setrum













































### **OUR USB:**

WE GIVE THE BEST AND REASONABLE RATE TO OUR CUSTOMER WHICH IS COMPARATIVELY CHEAPER THAN THE OTHER VENDORS IN THE MARKET

### **NOTE:**

WE DO ONLY CUTTING JOB WORK
MATERIAL TO BE SUPPLIED BY THE CUSTOMER/CLIENT(IF THERE IS
NO SOURCE THEN WE CAN ARRANGE FOR THE MATERIAL)

WE HAVE OPENED OUR SECOND BRANCH EXCLUSIVELY FOR LASER CUTTING IN ACRYLIC, VENEER, MDF, THERMOCOL, ETC

FOR FURTHER INFORMATION KINDLY CONTACT
PAWAN-9884252059
(INTERIOR DESIGNER)

**THANK YOU**