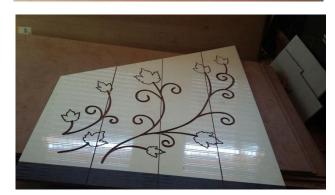

ch material is removed from a work piece with Computer Numerical Control (CNC) equipment that cuts away unwanted material. Parts are machined from 3D CAD models, processed by the computer and manufactured using the CNC machine. Metal, plastic, wood and aluminum are all good material for CNC & Laser machining

#### **BUSINESS PROFILE**

ARIHANT ENTERPRISES firm owns a CNC machine and a laser cutting machine used for CUTTING AND ENGRAVING various hard and soft materials, such as wood, acrylic, Corian, composites, cement sheets, WPC(wood plastic composite), PVC, veneer, ACP, MDF, and other wood materials. It was established in the year 2007

We do 2D design, V-carve design, full 3d design, cutting and engraving work with thickness range from 4mm - 50 mm

# **FEW OF OUR WORKS**



















































Waishnavi & setrum













































### **OUR USB:**

WE GIVE THE BEST AND REASONABLE RATE TO OUR CUSTOMER WHICH IS COMPARATIVELY CHEAPER THAN THE OTHER VENDORS IN THE MARKET

### **NOTE:**

WE DO ONLY CUTTING JOB WORK
MATERIAL TO BE SUPPLIED BY THE CUSTOMER/CLIENT(IF THERE IS
NO SOURCE THEN WE CAN ARRANGE FOR THE MATERIAL)

WE HAVE OPENED OUR SECOND BRANCH EXCLUSIVELY FOR LASER CUTTING IN ACRYLIC, VENEER, MDF, THERMOCOL, ETC

FOR FURTHER INFORMATION KINDLY CONTACT
PAWAN-9884252059
(INTERIOR DESIGNER)

**THANK YOU**