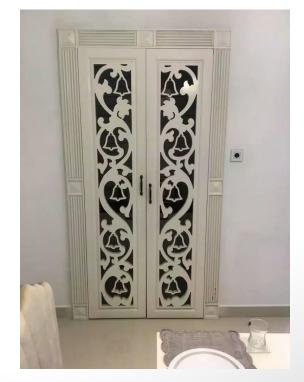

al Control (CNC) equipment that cuts away unwanted material. Parts are machined from 3D CAD models, processed by the computer and manufactured using the CNC machine. Metal, plastic, wood and aluminum are all good material for CNC & Laser machining

#### **BUSINESS PROFILE**

ARIHANT ENTERPRISES firm owns a CNC machine and a laser cutting machine used for CUTTING AND ENGRAVING various hard and soft materials, such as wood, acrylic, Corian, composites, cement sheets, WPC(wood plastic composite), PVC, veneer, ACP, MDF, and other wood materials. It was established in the year 2007

We do 2D design, V-carve design, full 3d design, cutting and engraving work with thickness range from 4mm - 50 mm

# **FEW OF OUR WORKS**



















































Waishnavi & setrum













































### **OUR USB:**

WE GIVE THE BEST AND REASONABLE RATE TO OUR CUSTOMER WHICH IS COMPARATIVELY CHEAPER THAN THE OTHER VENDORS IN THE MARKET

### **NOTE:**

WE DO ONLY CUTTING JOB WORK
MATERIAL TO BE SUPPLIED BY THE CUSTOMER/CLIENT(IF THERE IS
NO SOURCE THEN WE CAN ARRANGE FOR THE MATERIAL)

WE HAVE OPENED OUR SECOND BRANCH EXCLUSIVELY FOR LASER CUTTING IN ACRYLIC, VENEER, MDF, THERMOCOL, ETC

FOR FURTHER INFORMATION KINDLY CONTACT
PAWAN-9884252059
(INTERIOR DESIGNER)

**THANK YOU**