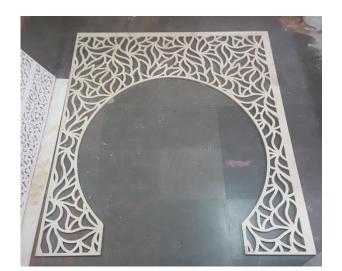

rk piece with Computer Numerical Control (CNC) equipment that cuts away unwanted material. Parts are machined from 3D CAD models, processed by the computer and manufactured using the CNC machine. Metal, plastic, wood and aluminum are all good material for CNC & Laser machining

#### **BUSINESS PROFILE**

ARIHANT ENTERPRISES firm owns a CNC machine and a laser cutting machine used for CUTTING AND ENGRAVING various hard and soft materials, such as wood, acrylic, Corian, composites, cement sheets, WPC(wood plastic composite), PVC, veneer, ACP, MDF, and other wood materials. It was established in the year 2007

We do 2D design, V-carve design, full 3d design, cutting and engraving work with thickness range from 4mm - 50 mm

# **FEW OF OUR WORKS**



















































Waishnavi & setrum













































### **OUR USB:**

WE GIVE THE BEST AND REASONABLE RATE TO OUR CUSTOMER WHICH IS COMPARATIVELY CHEAPER THAN THE OTHER VENDORS IN THE MARKET

### **NOTE:**

WE DO ONLY CUTTING JOB WORK
MATERIAL TO BE SUPPLIED BY THE CUSTOMER/CLIENT(IF THERE IS
NO SOURCE THEN WE CAN ARRANGE FOR THE MATERIAL)

WE HAVE OPENED OUR SECOND BRANCH EXCLUSIVELY FOR LASER CUTTING IN ACRYLIC, VENEER, MDF, THERMOCOL, ETC

FOR FURTHER INFORMATION KINDLY CONTACT
PAWAN-9884252059
(INTERIOR DESIGNER)

**THANK YOU**