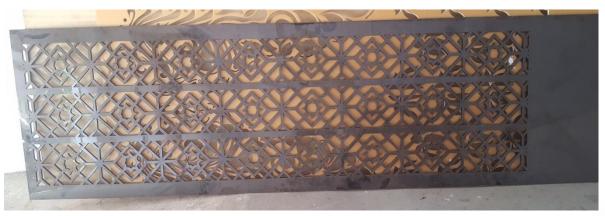

(CNC) equipment that cuts away unwanted material. Parts are machined from 3D CAD models, processed by the computer and manufactured using the CNC machine. Metal, plastic, wood and aluminum are all good material for CNC & Laser machining

#### **BUSINESS PROFILE**

ARIHANT ENTERPRISES firm owns a CNC machine and a laser cutting machine used for CUTTING AND ENGRAVING various hard and soft materials, such as wood, acrylic, Corian, composites, cement sheets, WPC(wood plastic composite), PVC, veneer, ACP, MDF, and other wood materials. It was established in the year 2007

We do 2D design, V-carve design, full 3d design, cutting and engraving work with thickness range from 4mm - 50 mm

# **FEW OF OUR WORKS**



















































Waishnavi & setrum













































### **OUR USB:**

WE GIVE THE BEST AND REASONABLE RATE TO OUR CUSTOMER WHICH IS COMPARATIVELY CHEAPER THAN THE OTHER VENDORS IN THE MARKET

### **NOTE:**

WE DO ONLY CUTTING JOB WORK
MATERIAL TO BE SUPPLIED BY THE CUSTOMER/CLIENT(IF THERE IS
NO SOURCE THEN WE CAN ARRANGE FOR THE MATERIAL)

WE HAVE OPENED OUR SECOND BRANCH EXCLUSIVELY FOR LASER CUTTING IN ACRYLIC, VENEER, MDF, THERMOCOL, ETC

FOR FURTHER INFORMATION KINDLY CONTACT
PAWAN-9884252059
(INTERIOR DESIGNER)

**THANK YOU**