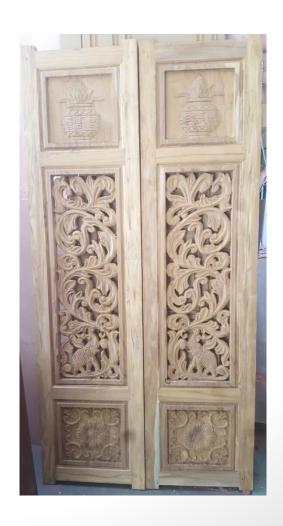

ment that cuts away unwanted material. Parts are machined from 3D CAD models, processed by the computer and manufactured using the CNC machine. Metal, plastic, wood and aluminum are all good material for CNC & Laser machining

#### **BUSINESS PROFILE**

ARIHANT ENTERPRISES firm owns a CNC machine and a laser cutting machine used for CUTTING AND ENGRAVING various hard and soft materials, such as wood, acrylic, Corian, composites, cement sheets, WPC(wood plastic composite), PVC, veneer, ACP, MDF, and other wood materials. It was established in the year 2007

We do 2D design, V-carve design, full 3d design, cutting and engraving work with thickness range from 4mm - 50 mm

# **FEW OF OUR WORKS**



















































Waishnavi & setrum













































### **OUR USB:**

WE GIVE THE BEST AND REASONABLE RATE TO OUR CUSTOMER WHICH IS COMPARATIVELY CHEAPER THAN THE OTHER VENDORS IN THE MARKET

### **NOTE:**

WE DO ONLY CUTTING JOB WORK
MATERIAL TO BE SUPPLIED BY THE CUSTOMER/CLIENT(IF THERE IS
NO SOURCE THEN WE CAN ARRANGE FOR THE MATERIAL)

WE HAVE OPENED OUR SECOND BRANCH EXCLUSIVELY FOR LASER CUTTING IN ACRYLIC, VENEER, MDF, THERMOCOL, ETC

FOR FURTHER INFORMATION KINDLY CONTACT
PAWAN-9884252059
(INTERIOR DESIGNER)

**THANK YOU**