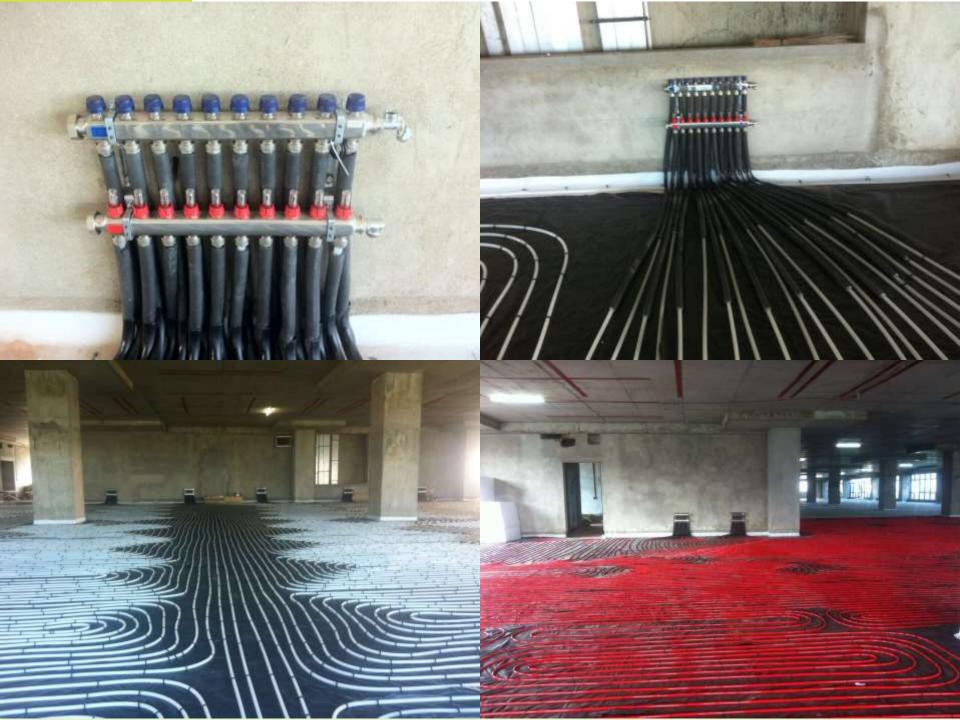

nditioning Costs
  - Solar Cooling: Using Solar Hot Water/Steam for Providing Cooling

Oorja is an approved Solar Thermal Systems manufacturer by MNRE.

- Parabolic Trough Concentrator
- Compound Parabolic Collector
- Radiant Cooling Panel
- Adsorption Chillers (R & D)

### <sup>24</sup> PARABOLIC TROUGH CONCENTRATOR (PTC 72)

#### **Application:**

- Solar Pressurized Hot water system
- Solar steam cooking system
- Solar air heating
- Solar Drying
- Effluent treatment
- Concentrated solar power (CSP)



Temperature range: upto 350 Deg C

### SOLAR STEAM GENERATION SYSTEM





Common Steam header



# COMPOUND PARABOLIC COLLECTOR (CPC):

#### **Application:**

- Solar Hot water system
- Laundry application
- Boiler feed water

Temperature upto 140 Deg C.





### RADIANT FLOOR COOLING:





### Energy Efficiency & Radiant Cooling





Source: LBNL



### PARTIAL CLIENT LIST



























### INSTITUTIONAL BIOGAS PLANTS-



### INSTALLATIONS PHOTOS



DR. BINI GEORGE

T K P HOSPITAL



# SALIENT FEATURES OF OUR BIOGAS PLANT:-

- Process time for biogas production is just 24 hours.
- No bad odour.
- "Green Connect biogas" converts the solid and liquid bio-waste into renewable biogas as a replacement of LPG (cooking gas).
- "Green Connect biogas" treats the waste and converts them into organic manure and stops waste from ending up in the landfills.
- It provides easy and de-centralized waste management.
- Customers can have a reliable secondary source of cooking gas/electricity with "Green Connect biogas".

# GREEN CONNECT BIOGAS PLANTS:-

- Uses waste food/ veget