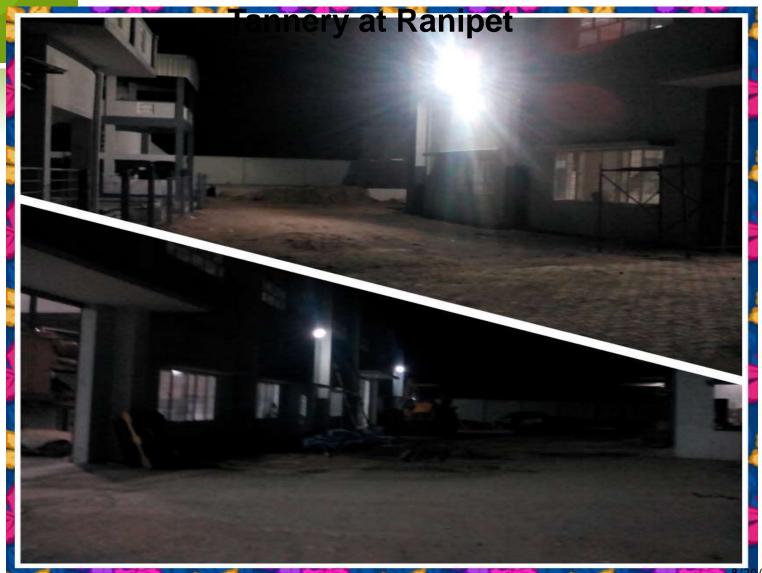

### LED lighting effect Before and After installation at

MRF Tyredrome, Radhakrishnan Salai, Chennai