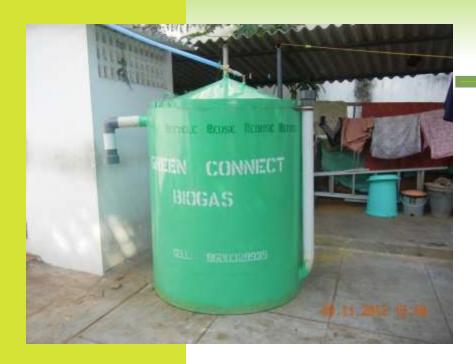

### INSTITUTIONAL BIOGAS PLANTS-

### INSTALLATIONS PHOTOS

DR. BINI GEORGE

T K P HOSPITAL

# SALIENT FEATURES OF OUR BIOGAS PLANT:-

- Process time for biogas production is just 24 hours.
- No bad odour.
- "Green Connect biogas" converts the solid and liquid bio-waste into renewable biogas as a replacement of LPG (cooking gas).
- "Green Connect biogas" treats the waste and converts them into organic manure and stops waste from ending up in the landfills.
- It provides easy and de-centralized waste management.
- Customers can have a reliable secondary source of cooking gas/electricity with "Green Connect biogas".

# GREEN CONNECT BIOGAS PLANTS:-

- Uses waste food/ vegetables to biogas for cooking using the process of anaerobic digestion.
- The food and vegetable waste from your homes, Schools, Canteens, Colleges, Hostels, temples, marriage halls, commercial establishments etc can be used to produce biogas.