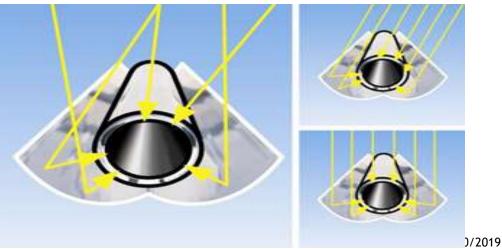

### <sup>24</sup> PARABOLIC TROUGH CONCENTRATOR (PTC 72)

#### **Application:**

- Solar Pressurized Hot water system
- Solar steam cooking system
- Solar air heating
- Solar Drying
- Effluent treatment
- Concentrated solar power (CSP)

Temperature range: upto 350 Deg C