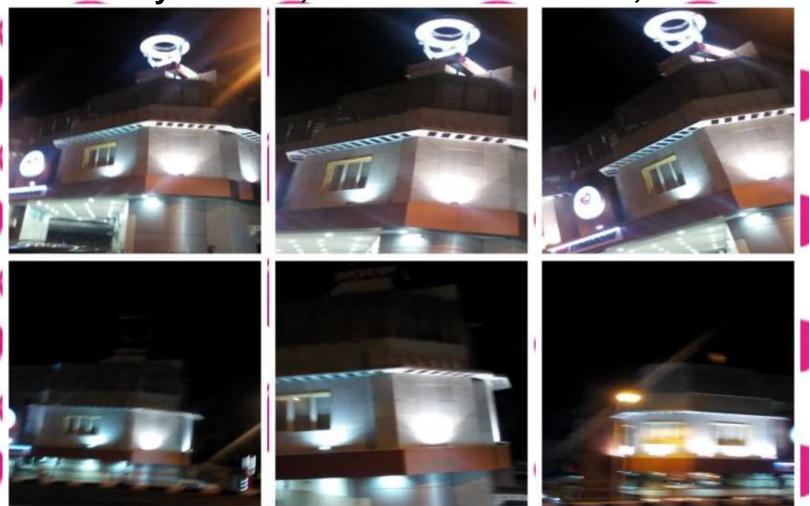

### LED lighting effect Before and After installation at

MRF Tyredrome, Radhakrishnan Salai, Chennai