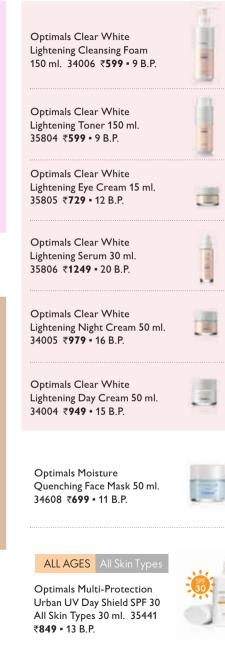

ALL

**OPTIMALS** 

COMBINATION SKIN AGES

**Brown Algae** contains mineral components such as calcium, potassium and magnesium, which help to replenish the skin.

**Red Algae** helps to revive dehydrated skin, holding on to moisture.

**Optimals Hydra Radiance** 

**Combination Skin** 

Hydrating Day Cream Normal/

soft, supple and refreshed. With Swedish natural ingredient blend, Aqua Minerals, Vitamin C and Anti-pollution

active. Normal/Combination skin. Dermatologically tested. 50 ml. 32462 ₹949 ₹475 • 8 B P

50%

A hydrating day cream that leaves skin

HYDRA NORMAL/

13