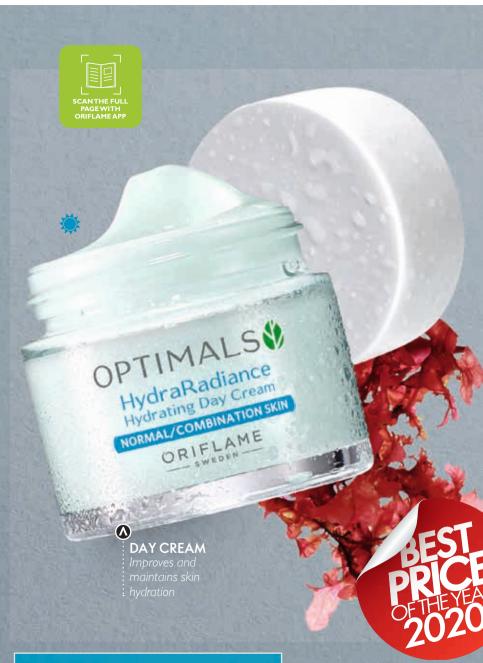

ALL

**OPTIMALS** 

COMBINATION SKIN AGES

**Brown Algae** contains mineral components such as calcium, potassium and magnesium, which help to replenish the skin.

**Red Algae** helps to revive dehydrated skin, holding on to moisture.

**Optimals Hydra Radiance** 

**Combination Skin** 

Hydrating Day Cream Normal/

soft, supple and refreshed. With Swedish natural ingredient blend, Aqua Minerals, Vitamin C and Anti-pollution

active. Normal/Combination skin. Dermatologically tested. 50 ml. 32462 ₹949 ₹475 • 8 B P

50%

A hydrating day cream that leaves skin

HYDRA NORMAL/

13