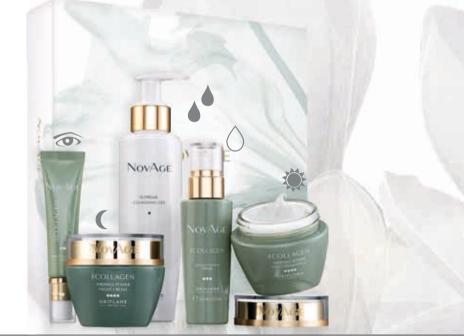

ine line to your deepest wrinkle.





NovAge



## For a firmer, more sculpted look

6

## NovAge

#### ULTIMATE LIFT

ALL SKIN TYPES

POWERED BY Aspartolift Technology and Buddleja Plant Stem Cell extract

.....



 $^{\Delta 1}$  Clinically tested using serum, day and night cream.

NovAge Ultimate Lift SET 5 full-size products. 31773 <del>₹10500</del> ₹**7900 •** 150 B.P.

SAVE **₹2600** 

### THE NOVAGE SKIN CARE ROUTINE

AT LEAST **BETTER SKIN** WHENYOU FOLLOW THE NOVAGE ROUTINE



NOVAGE

SLOPELSE.

DRIFLAME

NOVA

STEP 1: CLEANSE -PREPARE FOR ABSORPTION

#### NOVAGE ECOLLAGEN ALL SKINTYPES

#### POWERED BY

Tri-Peptide Technology + Low Molecular Weight Hyaluronic Acid + Edelweiss Plant Stem Cell extract - a potent wrinkle-correcting trio.



## Transform your wrinkles starting now





#### INSTANTLY REDUCES WRINKLES BY UP TO 49%

\* Clinically proven instant measurement of wrinkle volume, using the NovAge Ecollagen Wrinkle Power Set.

NovAge Ecollagen Wrinkle Power SET Set of 5 full-size products: cleanser, eye cream, serum, day and night creams. 31786 ₹10500 ₹7900 • 150 B.P.

SAVE **₹2600** 



STEP 2: EYES - FOCUS ON THE EYES



STEP 3: BOOST - ACTIVATE THE POWER



STEP 4: MOISTURISE - REPLENISH & PROTECT



## EFFORTLESS HIGH-PERFORMANCE SKIN CARE FOR MEN

## CLINICALLY PROVEN ANTI-FATIGUE EFFECT!



IMPROVES: • Wrinkle reduction<sup>\*2</sup>

• Skin smoothness'<sup>2</sup>

Hydration<sup>1</sup>

<sup>†1</sup> Clinical test using NovAge Men Set. <sup>†2</sup> Expert clinical evaluation using NovAge Men Set.

#### RECOMMENDED FOR ALL AGES

#### NovAge Men SET