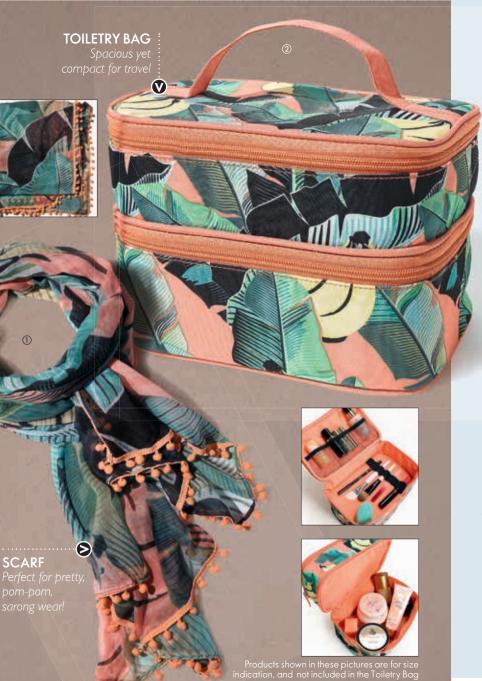

#### 1) Breeze Banana Scarf

Sheer & lightweight, with cottony feel, features multi-coloured paradise leaves & designer-favourite, banana motif in this season's key cantaloupe colour. Size & cord with pompom trim ideal for a summer-pretty sarong. Polyester, nylon. 190x90cm.

43571 <del>₹1499</del> ₹999•

#### 2 Breeze Toiletry Bag

Pack ALL your holiday beauty products into spacious, dual-compartment, tropical toiletry bag with trendy banana motif & summery, coral interior. 3 mesh pockets on inner lid; 6 elastics for make-up brushes & reinforced bottom. Polyester, elastic straps. L23×W14.5×H15cm.

**37548 <del>₹1499</del> ₹999 •** 8 B.P.

any at ₹999

9

BEADS\* \*Eco friendly beads are neutral for the environment.