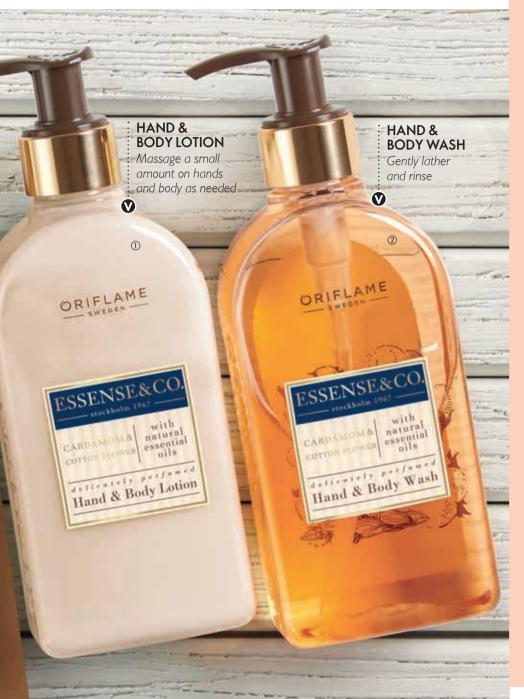

#### ESSENSE&CO

**Cardamom Oil** is known for its reviving and revitalising properties, with an uplifting, spicy & fresh aroma.

**Pure Nordic Cotton** moisturises and nourishes, leaving skin silky soft.

#### ① Essense&Co. Cardamom & Cotton Flower Hand & Body Lotion

Moisturising lotion infused with fresh cotton flower extract and warming cardamom essential oil. This easily absorbed cream leaves your skin feeling as soft as cotton and delicately scented. Dermatologically tested, pH-balanced, delicately-scented formulation. 300 ml.

**34850 <del>₹799</del> ₹599 •** 9 В.Р.

#### (2) Essense&Co. Cardamom & Cotton Flower Hand & Body Wash

Elegantly scented hand and body wash with nourishing cotton flower extract and revitalising cardamom essential oil. Dermatologically tested, soap-free, pH-balanced formula. 300 ml.

**34847 ₹799 ₹599 •** 9 В.Р.

any at ₹599