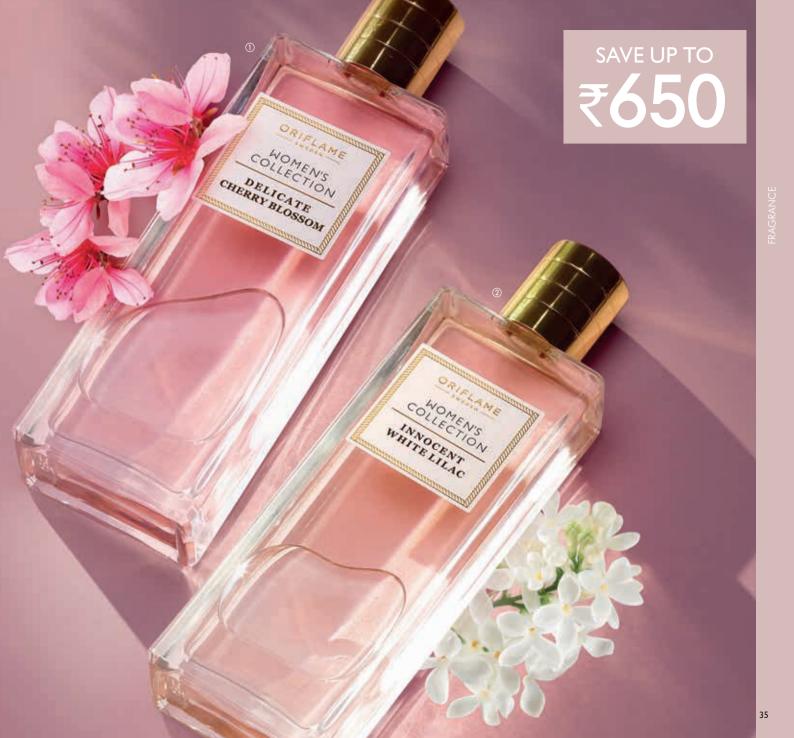

Imagine yourself in an orchard, filled with beautiful cherry blossoms. This floral, fruity, fragrance has top notes of delicate Sweet Almond, sensuously followed by emblematic, feminine Cherry Blossom, before the unforgettable Heliotrope drydown.

#### FLORAL FRUITY WOODY

SWEET CHERRY ALMOND BLOSSOM

CEDARWOOD

 Women's Collection Delicate Cherry Blossom Eau de Toilette
 ml.
 32440 ₹1649 ₹999 • 16 B.P.

#### WHITE LILAC

A captivating, thrilling fragrance, conjuring images of a resplendent garden. The floral, musky, white lilac scent opens with a blend of dewy Green Leaves, followed by a powdery heart of White Lilac, Watery Jasmine and Peony Petal, to finally settle on a velvety, woody Heliotrope base.

#### WOODY CITRUS AROMATIC

WHITE

LILAC

GREEN LEAVES HELIOTROPE

② Women's Collection Innocent White
 Lilac Eau de Toilette
 50 ml.
 32438 ₹1649 ₹1149 • 18 B.P.

ENTER A DELIGHTFUL, FRAGRANT GARDEN...