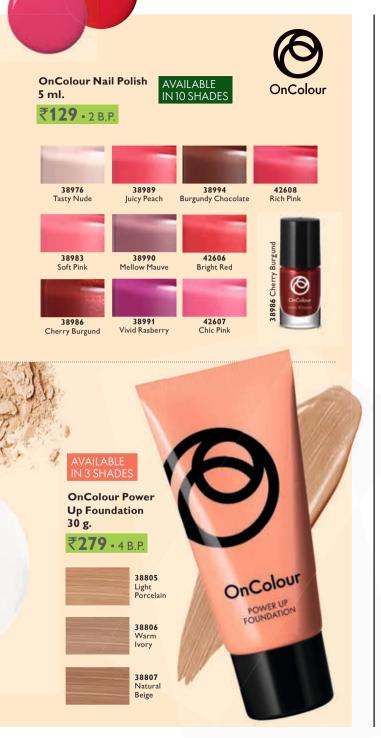

#### LET VIBRANT BEAUTY COLOUR YOUR EVERY DAY

OnColour Lipstick

**₹169 •** 3 B.P.

2.5 g.

Model is wearing: OnColour Face Powder 42543 Light, OnColour Nail Polish 42607 Chic Pink.

AVAILABLE IN 12 SHADES

42535 Romantic Pink

#### **GET YOUR FACE** ONCOLOUR

**HELPS TO CONTROL** AND ABSORB EXCESS SEBUM/ **OIL/SWEAT.** 

- PERFECT COVERAGE
- RICH PIGMENTS

**OnColour Face Powder** 20 g.

#### ₹**209 -** 3 B.P.

42544 Natural

42544 Natural 42543 Light