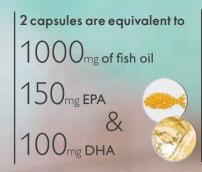

nt with a multitude of BENEFITS



**Health Set-**Strawberry

127130 ₹4698 • 100 B.P.

127588 ₹4698 • 100 B.P.

Health Set-

Vanilla

127131 ₹4698 - 100 B.P.

OPTIMAL Nutrition: High in protein and fibre

REDUCES Hunger & cravings

BOOST Energy & focus

Health Set-

Mango Banana

HEART Improved heart health & cholesterol levels

**OMEGA 3** improves



### **Omega** 3

### Why everyone in your **family** should take Omega 3?

be obtained from the diet. Most people do to reach the recommended intake & hence

Taking a daily Omega 3 supplement derived from fish oil, such as the one by Wellness by Oriflame, is a simple and effective way to meet the recommended daily intake of Omega 3.

#### MAIN BENEFITS



#### HEART

and cholesterol levels



### MUSCLES & JOINTS • Decreased inflammation







#### Omega 3

High quality natural fish oil containing omega 3 fatty acids EPA and DHA for beauty and health. Studies show that Omega 3 supports brain function, cardiovascular health, help smoothen skin and increases its moisture levels. 30 days supply. 60 capsules. 1 Month Supply

15397 ₹1699 • 27 B.P.

USE: Everyday 2 capsules to meet your daily Omega 3 needs.

12 years & above



0

Natural fish oil

ega z

60 CAPSULES

# Skincare

Natural ingredients have always been part of our skin care

Today we continue to produce scientifically proven beauty products with natural ingredients to target skin care needs. Ingredients like meadowsweet – its high vitamin C content is great for your skin tone. OPTIMALS EVEN OUT

ALL AGES ALL SKIN TYPES

### Specially selected botanicals

with multipl