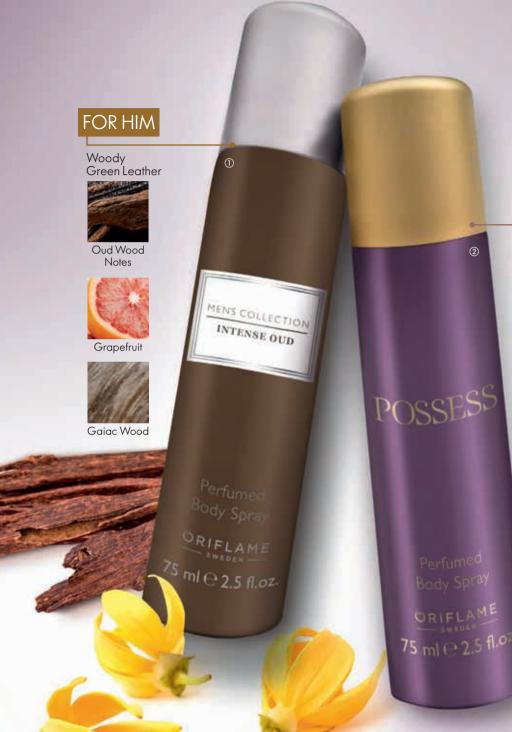

#### HOMME

**ORIENTAL CITRUS WOODY** 

HIMALAYAN TONKA TEA BEANS

LEATHER ACCORD

② Eclat Homme Eau de Toilette 75 ml.

**30173** ₹**2499** ₹**1999** • 32 B.P.

① Last time in catalogue

Refined, rich and eternally elegant - these qualities perfectly describe the **Eclat Femme** and the woman who wears it.

### save ₹500

With its unique signature notes of cedrat and Barenia leather, **Eclat Homme** embodies sophisticated, masculine allure – the essence of French luxury.

ECLAT

ORIF

Sensity Midnight Mist Spray Cologne 200 ml. 34523 ₹899 • 14 B P

Giordani Gold Original Eau de Parfum 50 ml. 32150 ₹**2599 •** 41 B.P.

SENSIT

Giordani Gold **Original Perfumed** Body Spray 75 ml. 31707 ₹**249 •** 4 B P

Possess Eau de Parfum 50 ml. 30886 0 ₹**3299 •** 52 B.P.

> Possess Perfumed Body Cream 250 ml. 31784 ₹849 • 13 B.P.

Born to Fly For Her Eau de Toilette 50 ml. 34488 ₹1899 -30 B.P.

Love Potion Perfumed Body Cream 250 ml. 31779 ₹779 • 12 B P

Love Potion Perfumed Body Spray 75 ml. 31704 ₹**249 •** 4 B.P.

Glacier Eau de Toilette 100 ml. 8150 ₹1899 • 30 B.P.

Possess Man Eau de Toilette 75 ml. 31825 ₹**3499 -**55 B.P.

Eclat Lui Eau de Toilette 75 ml. 32950 ₹**2199 -**35 B.P.

MAN Giordani Gold Man Eau de Toilette 75 ml. 32155 ₹**2799 -**44 B.P. RDANI