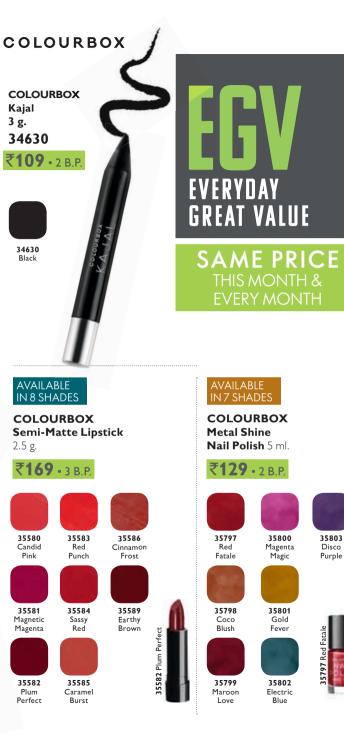

#### LET VIBRANT BEAUTY COLOUR YOUR EVERY DAY

OnColour Lipstick

**₹169 •** 3 B.P.

2.5 g.

Model is wearing: OnColour Face Powder 42543 Light, OnColour Nail Polish 42607 Chic Pink.

AVAILABLE IN 12 SHADES

42535 Romantic Pink

42537 Saucy Plum