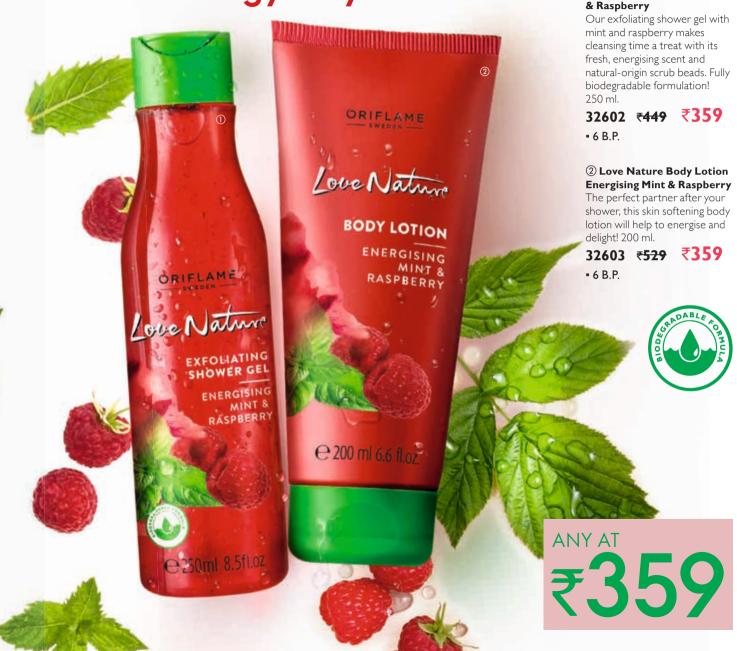

### Love Nature, Loves Oceans

Our Love Nature range celebrates ingredients from nature that smell and feel fantastic. Every product of this range has been created to benefit your body and respect the planet.

You would be happy to know that all Love Nature rinse-off products are **Biodegradable**, and exfoliants have **natural-origin scrub** beads. This means they will not impact negatively on the aquatic environment after use. Good things that won't harm the environment!

① Love Nature Exfoliating Shower Gel Energising Mint

### Feel the energy on your skin!

#### Organic Coconut Water

encourages rehydration, helping your skin to feel more refreshed.

 Love Nature Refreshing Cleansing Cream with Organic Aloe Vera & Coconut Water
 125 ml.
 34819 ₹359 ₹269 • 4 B P

<sup>(2)</sup> Love Nature Refreshing Toner with Organic Aloe Vera & Coconut Water 150 ml.

**34820 ₹359 ₹269 •** 4 B.P.

③ Love Nature Refreshing 2-in-1 Mask & Scrub with Organic Aloe Vera & Coconut Water 75 ml.

**34822 ₹429 ₹269 •** 4 В.Р.

any at ₹**269** 