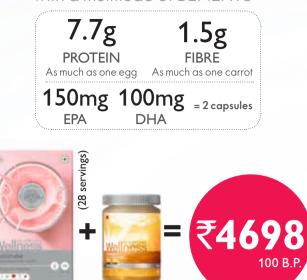

ty and increase muscle performance and cardiovascular health. 30 day supply.

**25414** ₹**1899** • 30 B.P.



### Wellness. Your family's nutritious and delicious route to good health

### NUTRISHAKE CAPPUCCINO FRAPPE RECIPE

For 1 liter of shake (equals 6 servings) you'll need:

- 700ml of oat milk (or almond milk or low-fat milk)
- 2 shots of double expresso
- 3 bananas (for better results, freeze 1 of them)
- 4 scoops of Nutrishake natural vanilla flavour

Put all ingredients in the blender and mix!





1 Nutrishake natural vanilla flavour 500 g. 42374 ₹2999 • 47 B.P.

(2) Nutrishake natural strawberry flavour 500 g. 42373 ₹2999 • 47 B.P.

③ Nutrishake natural mango banana flavour 500 g. 42370 ₹2999 • 47 B.P.



#### A perfectly balanced daily supplement with a multitude of BENEFITS



**Health Set-**Strawberry

127130 ₹4698 • 100 B.P.

127588 ₹4698 • 100 B.P.

Health Set-

Vanilla

127131 ₹4698 - 100 B.P.

OPTIMAL Nutrition: High in protein and fibre

REDUCES Hunger & cravings

BOOST Energy & focus

Health Set-

Mango Banana

HEART Improved heart health & cholesterol levels

**OMEGA 3** improves



### **Omega** 3

### Why everyone in your **family** should take Omega 3?

be obtained from the diet. Most people do to reach the recommended intake & hence

Taking a daily Omega 3 supplement derived from fish oil, such as the one by Wellness by Oriflame, is a simple and effective way to meet the recommended daily intake of Omega 3.

#### MAIN BENEFITS



#### HEART

and cholesterol levels



### MUSCLES & JOINTS • Decreased inflammation







#### Omega 3

High quality na