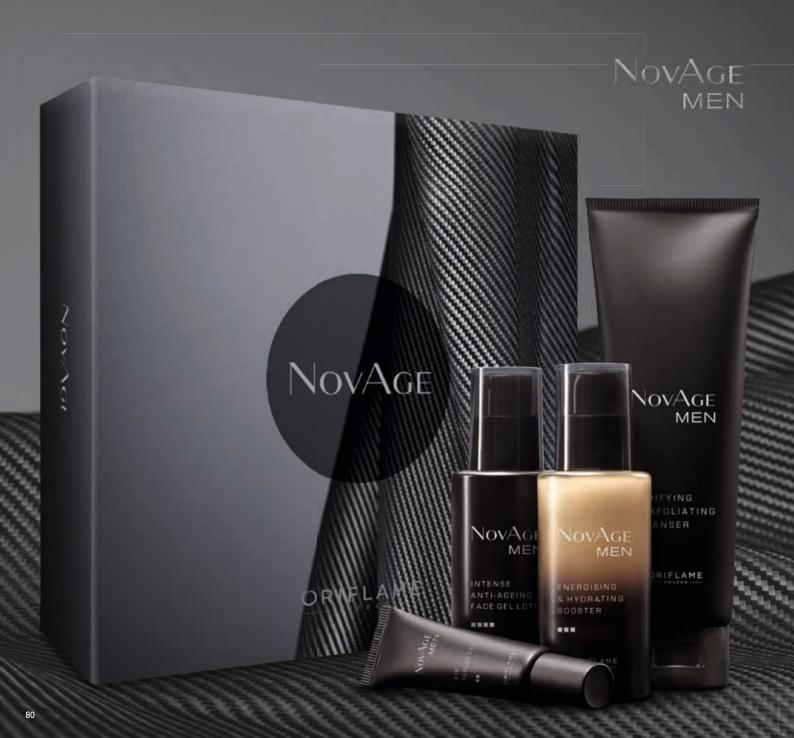

T **BETTER SKIN** WHENYOU FOLLOW THE NOVAGE ROUTINE



NOVAGE

SLOPELSE.

DRIFLAME

NOVA

STEP 1: CLEANSE -PREPARE FOR ABSORPTION

#### NOVAGE ECOLLAGEN ALL SKINTYPES

#### POWERED BY

Tri-Peptide Technology + Low Molecular Weight Hyaluronic Acid + Edelweiss Plant Stem Cell extract - a potent wrinkle-correcting trio.



## Transform your wrinkles starting now





#### INSTANTLY REDUCES WRINKLES BY UP TO 49%

\* Clinically proven instant measurement of wrinkle volume, using the NovAge Ecollagen Wrinkle Power Set.

NovAge Ecollagen Wrinkle Power SET Set of 5 full-size products: cleanser, eye cream, serum, day and night creams. 31786 ₹10500 ₹7900 • 150 B.P.

SAVE **₹2600** 



STEP 2: EYES - FOCUS ON THE EYES



STEP 3: BOOST - ACTIVATE THE POWER



STEP 4: MOISTURISE - REPLENISH & PROTECT



## EFFORTLESS HIGH-PERFORMANCE SKIN CARE FOR MEN

## CLINICALLY PROVEN ANTI-FATIGUE EFFECT!



IMPROVES: • Wrinkle reduction<sup>\*2</sup>

• Skin smoothness'<sup>2</sup>

Hydration<sup>1</sup>

<sup>†1</sup> Clinical test using NovAge Men Set. <sup>†2</sup> Expert clinical evaluation using NovAge Men Set.

#### RECOMMENDED FOR ALL AGES

#### NovAge Men SET

Engineered specifically for male skin to fight signs of ageing and tiredness. Skin is left feeling energised, fresher, smoother and younger looking. Used as a routine, clinically proven to achieve an Anti-Fatigue Effect, resulting in reduced wrinkles and improvements in skin smoothness, hydration, flexibility and tonicity. Contains cleanser, eye cream, serum and lotion. Apply every morning and evening. Contains 4 standard size produc