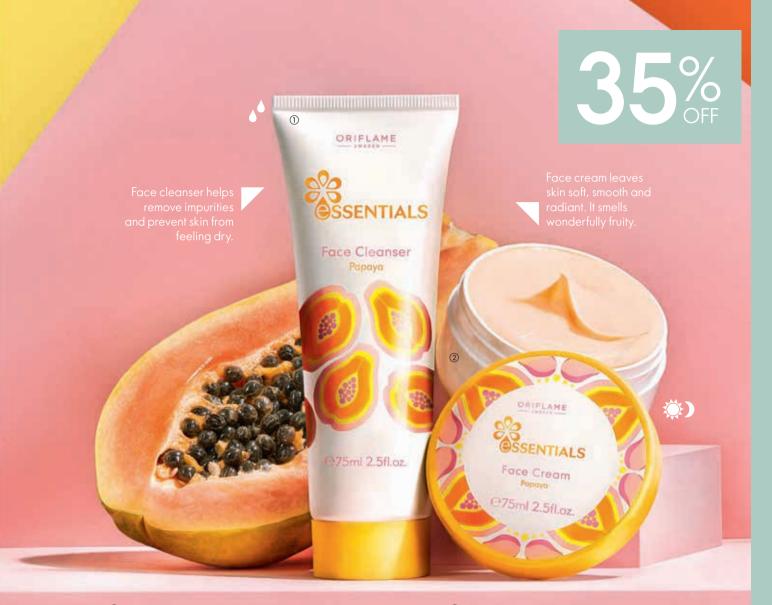

#### ALOE VERA & COCONUT WATER

# Organic Ingredients

Going organic means bringing you the purest form of natural ingredients, so you can enjoy greater skin benefits. You can care for your skin with the goodness of nature every day.

Love Nature

#### ALL AGES NORMAL SKIN

Organic Aloe Vera is also known to hydrate and moisturize skin, besides having antioxidant and calming properties.

#### Organic Coconut Water

encourages rehydration, helping your skin to feel more refreshed.

 Love Nature Refreshing Cleansing Cream with Organic Aloe Vera & Coconut Water
 125 ml.
 34819 ₹359 ₹269 • 4 B P

<sup>(2)</sup> Love Nature Refreshing Toner with Organic Aloe Vera & Coconut Water 150 ml.

**34820 ₹359 ₹269 •** 4 B.P.

③ Love Nature Refreshing 2-in-1 Mask & Scrub with Organic Aloe Vera & Coconut Water 75 ml.

**34822 ₹429 ₹269 •** 4 В.Р.

any at ₹**269** 