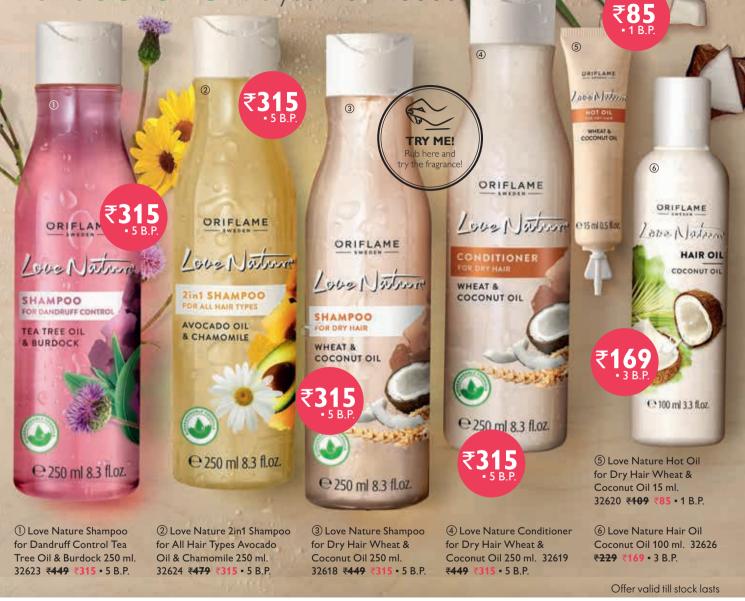

#### ALOE VERA & COCONUT WATER

# Organic Ingredients

Going organic means bringing you the purest form of natural ingredients, so you can enjoy greater skin benefits. You can care for your skin with the goodness of nature every day.

Love Nature

#### ALL AGES NORMAL SKIN

Organic Aloe Vera is also known to hydrate and moisturize skin, besides having antioxidant and calming properties.

#### Organic Coconut Water

encourages rehydration, helping your skin to feel more refreshed.

 Love Nature Refreshing Cleansing Cream with Organic Aloe Vera & Coconut Water
 125 ml.
 34819 ₹359 ₹269 • 4 B P

<sup>(2)</sup> Love Nature Refreshing Toner with Organic Aloe Vera & Coconut Water 150 ml.

**34820 ₹359 ₹269 •** 4 B.P.

③ Love Nature Refreshing 2-in-1 Mask & Scrub with Organic Aloe Vera & Coconut Water 75 ml.

**34822 ₹429 ₹269 •** 4 В.Р.

any at ₹**269** 

### Love Nature, Loves Oceans

Our Love Nature range celebrates ingredients from nature that smell and feel fantastic. Every product of this range has been created to benefit your body and respect the planet.

You would be happy to know that all Love Nature rinse-off products are **Biodegradable**, and exfoliants have **natural-origin scrub** beads. This means they will not impact negatively on the aquatic environment after use. Good things that won't harm the environment!