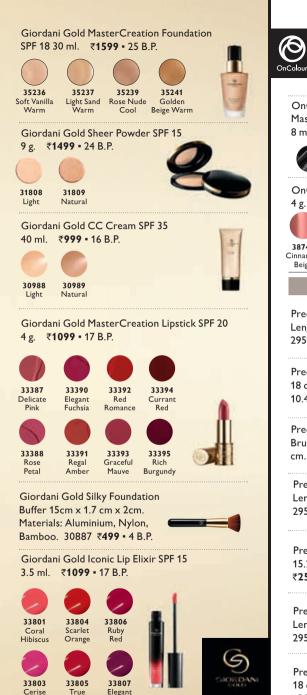

asting, full-coverage foundation. Formulated with SPF 15 and infused with precious Italian Volcanic Minerals, that revitalise and care for the skin while at the same time offer anti-ageing benefits. 30 ml.



# **30%**

# BEAUTIFUL NAILS MADE EASY

A few minutes per week is all you need -

Glossy polish & fixing base & top coat in one

Protects nails from staining

High Definition brush

Shields against damage & enhances shine

1

S-IN-1 NAIL SERUM



1

EXTENDS polish wear by up to 3 days\*

\*Consumer tested

① The ONE Base & Top Coat
 8 ml.
 31029 ₹379 ₹285 • 5 B.P.



25%

Helps nails grow

Helps restore nails

Revitalises and conditions

Infused with nutrient-rich plant extracts and minerals



Bring dry nails BACK TO LIFE!

② The ONE 5-in-1 Nail Serum
8 ml.
32580 ₹379 ₹285 • 5 B.P.





The ONE Make-up

Pro Compact 5.5 x

The ONE Colour

**Correcting & Fixing** 

Powder 5 g. 34651

LIMITED EDITION

₹849 • 13 B.P.

4.2 cm. 33688

₹**299 •** 2 B.P.

33713

Burnt

**EYES** 

Pink

Red

Burgundy

| The ONE Browcara                                                                                     | LIPS