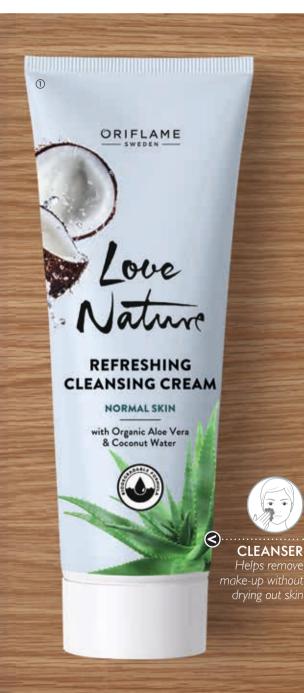

#### ALOE VERA & COCONUT WATER

# Organic Ingredients

Going organic means bringing you the purest form of natural ingredients, so you can enjoy greater skin benefits. You can care for your skin with the goodness of nature every day.

Love Nature

#### ALL AGES NORMAL SKIN

Organic Aloe Vera is also known to hydrate and moisturize skin, besides having antioxidant and calming properties.

#### Organic Coconut Water

encourages rehydration, helping your skin to feel more refreshed.

 Love Nature Refreshing Cleansing Cream with Organic Aloe Vera & Coconut Water
 125 ml.
 34819 ₹359 ₹269 • 4 B P