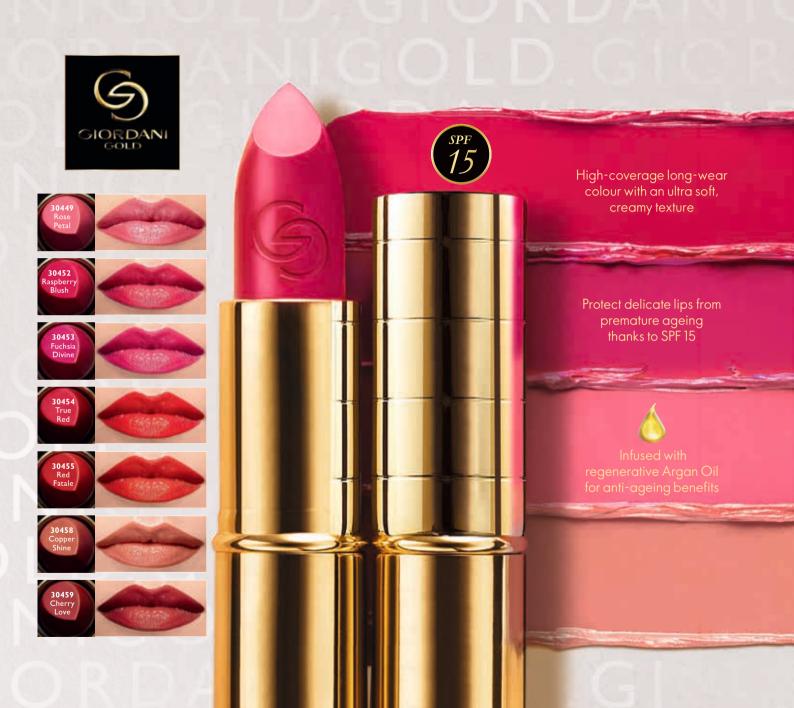

n form dehydration, helping to slow skin ageing

Improves skin radiance and luminosity

#### NovAge Day Shield SPF50 UVA/PA++++ Advanced Skin Protector

A multi-protection cream designed to shield the skin and help to slow down ageing signs in three ways for a radiant, clear and even complexion. 30 ml.

34143 ₹1699 ₹1099 • 17 В.Р.

35% OFF



#### HOW TO USE:

- Apply onto face and neck in the morning after your day cream.
- Can be re-applied throughout the day for maximum protection.
- Avoid direct contact with eyes.



## GET READY FOR A DOSE OF EMOTIONAL GOODNESS!

#### FLORIENTAL - FRUITY - SPICY







Sandalwood

#### 1 Loved Up Feel Good Eau de Toilette

**37214** ₹1199 ₹840 • 13 B.P.

#### **CITRUS - FLORAL - MINT**









#### **2 Wake Up Feel Good Eau de Toilette**



30% OFF



## **CHOOSE YOUR** STATEMENT LIP COLOUR

#### CREAMY TEXTURE

#### Giordani Gold Iconic Lipstick SPF 15

Indulge lips in rich, creamy colour with luxurious satinfinish lipstick. Infused with restorative Argan Oil for lasting comfort and superior pigments for colour intensity. With SPF 15 to protect lips against premature ageing caused by the sun. 4 g. **₹949 ₹699 • 11 B.P.** 

## ONLY ₹699



FRIZZ CONTRO FOR DRY, DAMAGED, ARD-TO-MANAGE HAIR

> Designed to cleanse and tame frizzy hair

1



Apply shampoo to wet hair, lather and rinse thoroughly. ORIFLAME



FRIZZ CONTRO SMOOTHENING SHAMPOO

**Rebellious Hair** 



Dermatologically tested



.....

ORIFLAME

ADVANCED CARE

FRIZ CONTRO SMOOTHENING CONDITIONER

**Rebellious Hair** 



Dermatologically tested

> e200ml 6.6 fl.oz.



2

Helps