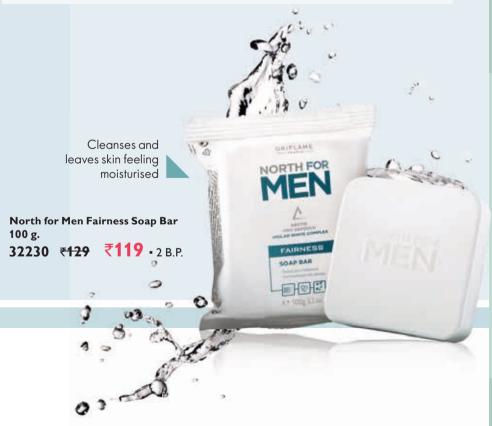

#### Silk Beauty White Glow Body Wash 200 ml. 22713 **₹579 •** 9 B.P.

Silk Beauty White Glow Body Lotion 200 ml. 23555 ₹**579 •** 9 B.P.

Silk Beauty White Glow Soap Bar 100 g. 22715 **₹119 •** 2 B.P.

Silk Beauty White Glow Hand Cream 75 ml. 26436 **₹329 •** 5 B.P.