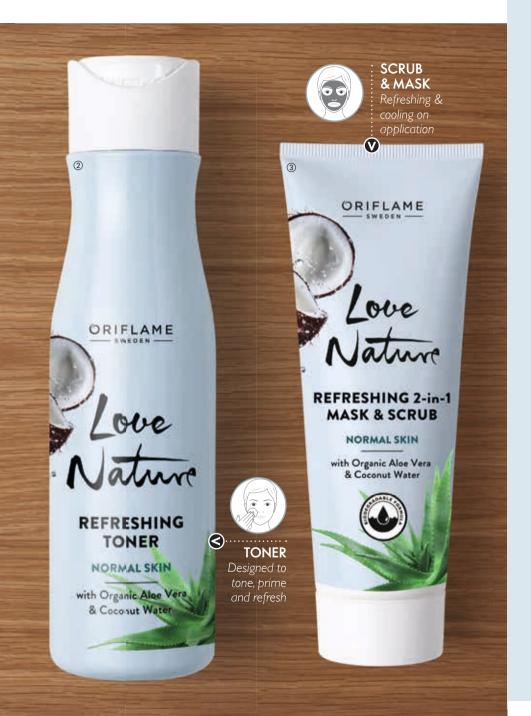

<sup>(2)</sup> Love Nature Refreshing Toner with Organic Aloe Vera & Coconut Water 150 ml.

**34820 ₹359 ₹269 •** 4 B.P.

③ Love Nature Refreshing 2-in-1 Mask & Scrub with Organic Aloe Vera & Coconut Water 75 ml.