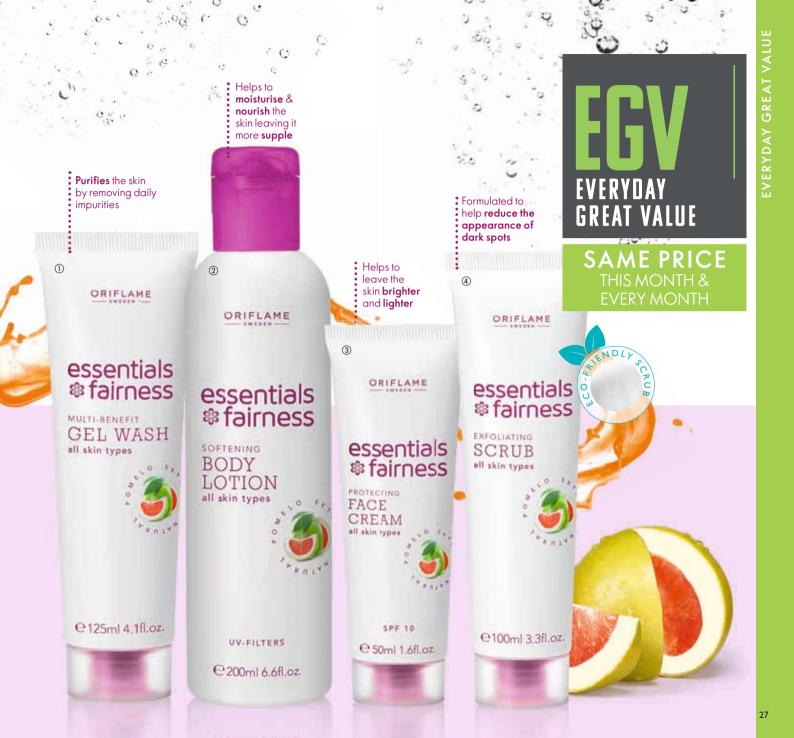

100 ml. 31123 **₹129 -** 2 B.P.

 ① Essentials Fairness Multi-Benefit Gel Wash
 125 ml.
 32699 ₹199 • 3 B.P.

① Last time in catalogue

② Essentials Fairness Softening Body Lotion UV Filters
200 ml.
32703 **289** • 5 B.P.

③ Essentials Fairness Protecting Face Cream SPF 10 50 ml.

④ Essentials Fairness Exfoliating Scrub
100 ml.
32700 ₹199 • 3 B.P.

() Last time in catalogue

SIMPLY ESSENTIAL FOR

ALL AGES ALL SKIN TYPES

With natural **pomelo extract** to help lighten the skin and leave it fairer