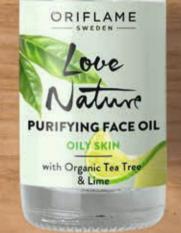

#### **PURIFYING FACE OIL**

- Helps target blemishes
- Helps **purify** & **soothe** skin
- Works to tone & tighten pores
- Light, **non-greasy** & easily absorbed

#### HOW TO USE: -

Dab directly onto blemishes when they first appear.

Apply **as often as needed** onto cleansed skin.

Allow the oil to dry before applying a moisturiser.

Avoid the eye area.

Love Nature Purifying Face Oil with Organic Tea Tree & Lime 10 ml. 34849 ₹599 ₹449 • 7 B.P.