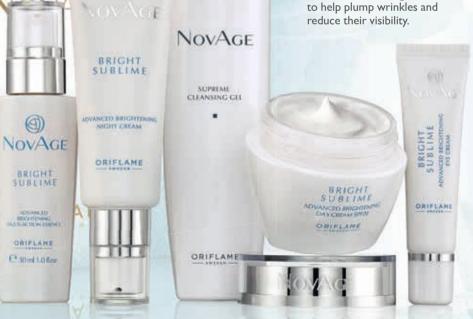

. Contains cleanser, eye cream, serum and lotion. Apply every morning and evening. Contains 4 standard size products.

29446 <del>₹6400</del> ₹**4800 -** 100 B.P.

## SAVE **₹1600**



FOR ABSORPTION

STEP

**CLEANSE - PREPARE** 

4 STEPS <u>SKIN CARE R</u>OUTINE

© **3** STEP BOOST - ACTIVATE THE POWER

**EYES - FOCUS** 

**ON THE EYES** 



### BRIGHT SUBLIME



#### Patented Multi-bright Technology

Patented Multi-Bright Technology targets and inhibits melanin production at all key stages from its origin to its migration through the skin to be visible as pigmentation.



Gardenia plant stem cell extract

Gardenia Plant Stem Cell extract helps to boost collagen production and to inhibit the enzymes which cause its natural degradation, to help plump wrinkles and reduce their visibility.



NOTE: Users of multiple products may find it takes time for the skin to adjust to an intense skin care regime. If so, we recommend introducing products gradually.

4 STEPS SKIN CARE ROUTINE



## LET THE LUMINOUS YOU **SHINE THROUGH**

### LIGHTENS SKIN BY UP TO 40%\*

## DIMINISHES DARK SPOTS BY UP TO 50%\*

\*Clinically tested using day cream and essence.



#### ALL SKIN TYPES

#### NovAge Bright Sublime SET

Advanced performing skin care set brightens and evens skin tone, diminishes dark spots and smoothes wrinkles, for a clear, luminous complexion. Powered by Multi-Bright Technology. Cleansing gel, eye cream, serum, day and night cream for optimal results. 5 full-size products.

31775 <del>₹10500</del> ₹**7900 -** 150 B.P.

SAVE **₹2600** 

2 STEP EYES - FOCUS ON THE EYES

BOOST - A