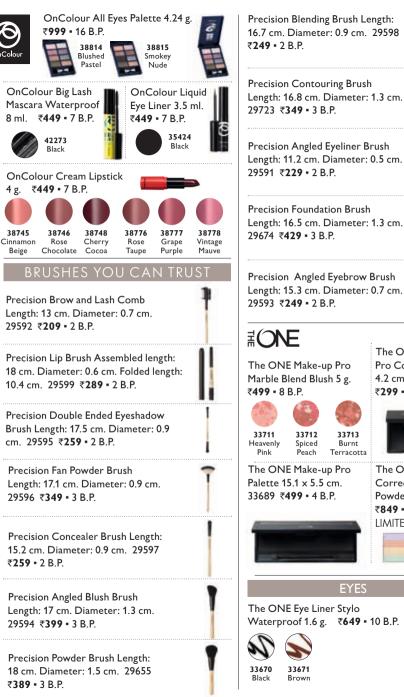

# EVERYDAY Great Value

#### SAME PRICE THIS MONTH & EVERY MONTH

#### LET VIBRANT BEAUTY COLOUR YOUR EVERY DAY

OnColour Lipstick

**₹169 •** 3 B.P.

2.5 g.

Model is wearing: OnColour Face Powder 42543 Light, OnColour Nail Polish 42607 Chic Pink.

AVAILABLE IN 12 SHADES

42535 Romantic Pink

42537 Saucy Plum

#### **GET YOUR FACE** ONCOLOUR

**HELPS TO CONTROL** AND ABSORB EXCESS SEBUM/ **OIL/SWEAT.** 

- PERFECT COVERAGE
- RICH PIGMENTS

**OnColour Face Powder** 20 g.

#### ₹**209 -** 3 B.P.

42544 Natural

42544 Natural 42543 Light