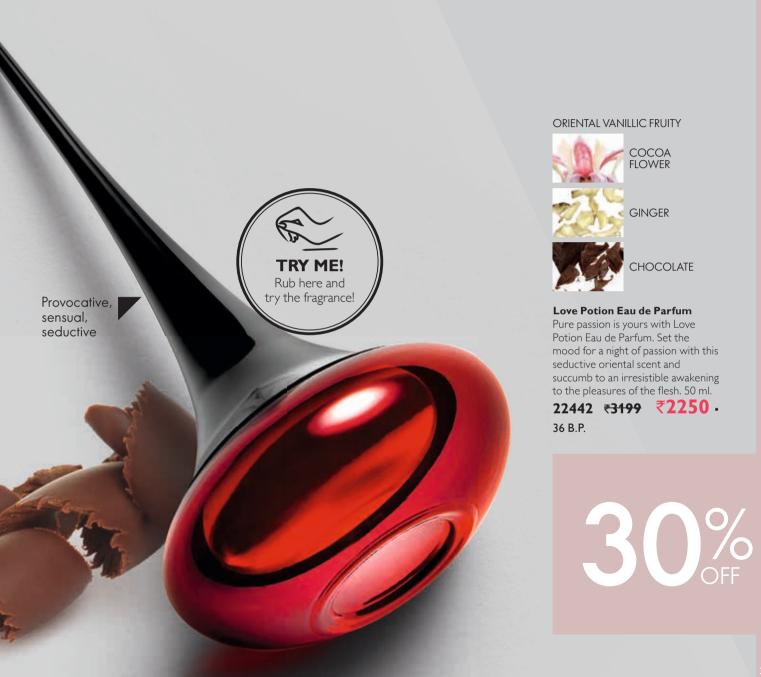

#### LOVE POTION

# ROMANTIC,

This sensual oriental vanillic fruity fragrance opens with top notes of tangerine, spicy ginger and rum before embracing a sexy heart of cocoa flower, white lily and vanilla. It then settles into a luscious drydown of chocolate, tonka bean and sandalwood.