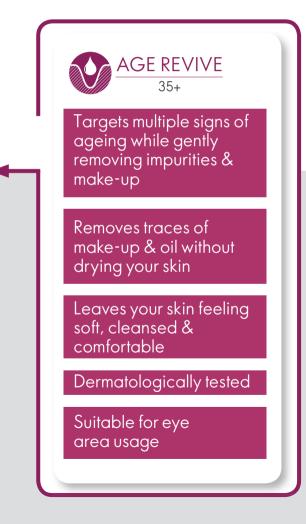

blend, LumiLight Active and Caffeine. All skin types. 15 ml.



\* Consumer tested on women

\*Agreed by women in consumer tests using Optimals Even Out Day Cream, Night Cream and Serum

### Choose the right cleanser for your skin needs

#### Optimals Age Revive Cleansing Milk & Eye Make-up Remover

An anti-ageing cleanser that helps target multiple signs of ageing while gently cleansing to removing impurities and make-up. Helps reduce fine lines and wrinkles, while nourishing and hydrating. Formulated to leave the skin feeling soft and comfortable. Features a Swedish natural ingredient blend and Vitamin E. Dermatologically tested. All skin types. 150 ml.



### Anti-Ageing Cleansing Milk

Suitable for all skin types

OPTIMALS (

AgeRevive

Cleansing Milk &

Eye Make-Up Remover

ORIFLAME



### Micellar Cleansing Water

### Suitable for all skin types including sensitive skin

Gentle, non-rinse cleanser designed to cleanse skin and remove make-up

Leaves skin instantly refreshed, cleansed and make-up free

Dermatologically tested

pH balanced

Alcohol free

Suitable for eye area usage

biyoira Mealar eitstrictri uut Musion tyrksysensimilla



Optimals Hydra Micellar Cleansing Water

A gentle, non-rinse cleanser designed to purify the skin and effectively remove make-up. Features a soothing, replenishing Swedish natural ingredient blend and HydraRise Technology to lock in moisture. Skin is left instantly refreshed, cleansed and make-up free. Suitable for sensitive skin, the alcohol-free, pH-balanced formula soothes and cools for a gentle cleansing experience. 200 ml.

34002