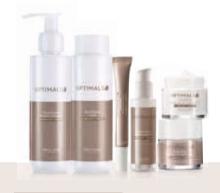

ALL

**OPTIMALS** 

COMBINATION SKIN AGES

**Brown Algae** contains mineral components such as calcium, potassium and magnesium, which help to replenish the skin.

**Red Algae** helps to revive dehydrated skin, holding on to moisture.

**Optimals Hydra Radiance** 

**Combination Skin** 

Hydrating Day Cream Normal/

soft, supple and refreshed. With Swedish natural ingredient blend, Aqua Minerals, Vitamin C and Anti-pollution

active. Normal/Combination skin. Dermatologically tested. 50 ml. 32462 ₹949 ₹475 • 8 B P

50%

A hydrating day cream that leaves skin

HYDRA NORMAL/

13