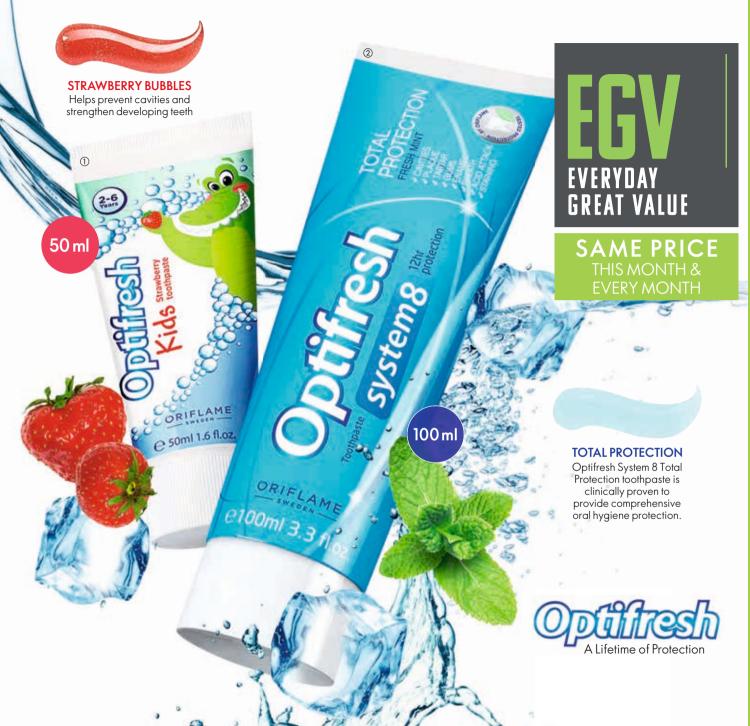

#### **KIDS STRAWBERRY** TOOTHPASTE

Specially formulated for milk teeth

✓ Helps fight plaque

① Optifresh Kids Strawberry Toothpaste 50 ml.

#### system8

| And the second se |                     |
|-----------------------------------------------------------------------------------------------------------------------------------------------------------------------------------------------------------------------------------------------------------------------------------------------------------------------------------------------------------------------------------------------------------------------------------------------------------------------------------------------------------------------------------------------------------------------------------------------------------------------------------------------------------------------------------------------------|---------------------|
| Optifresh System 8 series helps to*:                                                                                                                                                                                                                                                                                                                                                                                                                                                                                                                                                                                                                                                                |                     |
| ✓ Prevent cavities ✓ Ma                                                                                                                                                                                                                                                                                                                                                                                                                                                                                                                                                                                                                                                                             | intain healthy gums |
| ✓ Prevent plaque ✓ Free                                                                                                                                                                                                                                                                                                                                                                                                                                                                                                                                                                                                                                                                             | eshen breath        |
| Prevent tartar build up Str                                                                                                                                                                                                                                                                                                                                                                                                                                                                                                                                                                                                                                                                         | engthen teeth       |
| ✓ Prevent enamel erosion ✓ Re                                                                                                                                                                                                                                                                                                                                                                                                                                                                                                                                                                                                                                                                       | move stains         |
| *Based on ingredients **Based on consumer test                                                                                                                                                                                                                                                                                                                                                                                                                                                                                                                                                                                                                                                      |                     |
| (2) Optifresh System 8 Total Protection Toothpaste                                                                                                                                                                                                                                                                                                                                                                                                                                                                                                                                                                                                                                                  |                     |

100 ml. 31123 **₹129 -** 2 B.P.

 ① Essentials Fairness Multi-Benefit Gel Wash
 125 ml.
 32699 ₹199 • 3 B.P.

① Last time in catalogue

② Essentials Fairness Softening Body Lotion UV Filters
200 ml.
32703 **289** • 5 B.P.