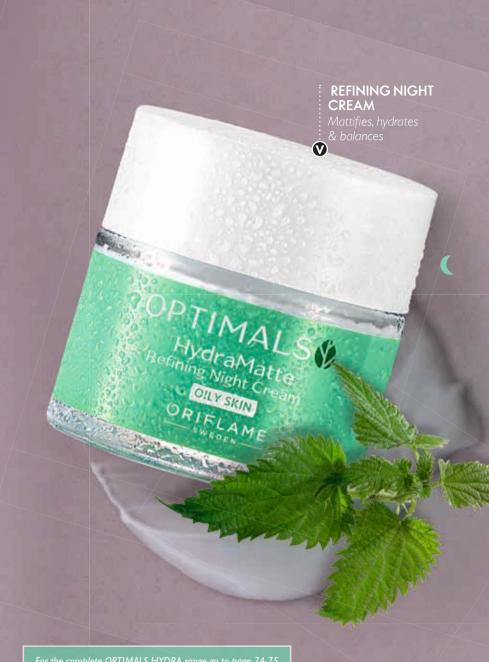

#### **OPTIMALS** HYDRA MATTE **OILY SKIN | ALL AGES**

White Nettle is recognised for its antioxidant and soothing ability, which can help condition and protect oily, blemish-prone skin.

Witch Hazel is known to have soothing properties and astringent benefits which can help to tighten and tone the pores.

#### **Optimals Hydra Matte Refining Night Cream Oily Skin**

A light gel night cream formulated with a Swedish natural ingredient blend and Vitamin E. Designed specifically for oily skin, it delivers excellent mattifying effects while helping to tighten and tone pores. Skin is left beautifully balanced and radiant. Dermatologically tested. 50 ml.

34304 <del>₹979</del> ₹589 • 9 B.P.

40%